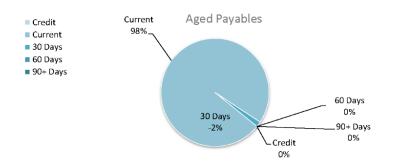

11.2 FINANCIAL REPORTS TO 31 MAY 2023 CM00017

> <u>Author</u> Executive Manager Finance and Administration

Disclosure of Any Interest Nil

Moved Cr Vankova Seconded Cr Ridgley

### Comment

As per the requirements of Section 6.4 of the *Local Government Act 1995* and Regulation 34 of the *Local Government Accounting (Financial Management) Regulations 1996*, the following monthly financial reports to 31 May 2023 are attached.

### VARIANCE ANALYSIS

Actual Operating Revenue as at May 2023 is \$134,652 higher than budget. This is mainly attributable to actual Interest Earned, Private Works – Other, Camping Fees, Caravan Park Leases and Brickies Sand Sales being higher than year to date budget.

Actual Operating Expenditure as at May 2023 is less than the year to date budget by \$671,650. This is substantially due to overall underspend in Year-to-date actual expenditure compared to budget.

Capital Revenue year to date actual is less than year to date budget by \$104,094 due to Regional Road Group Useless Loop Grant Final Claim occurring in June compared to Budgeted timing of May 2023.

Capital Expenditure actual is more than year to date budget by \$2,810 and the variance is not reportable as it is less 0.52 percent.