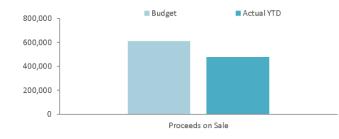

Capital Expenditure actual is more than year to date budget by \$2,810 and the variance is not reportable as it is less 0.52 percent.