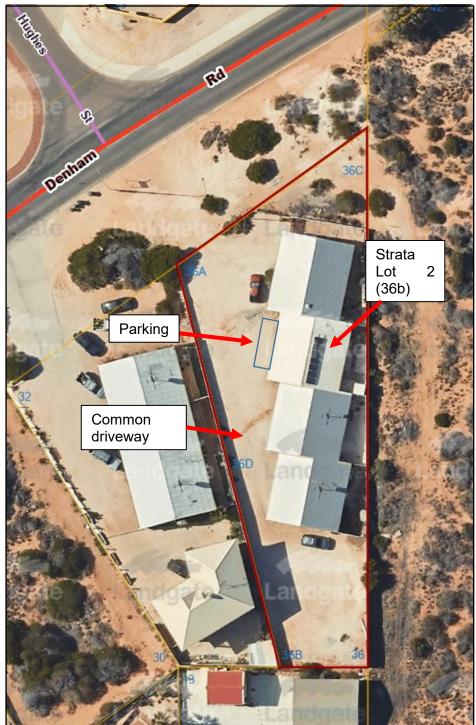

e satisfaction of the Chief Executive Officer.

4/3 CARRIED

Cr Ridgley is recorded as voting against the motion.

### BACKGROUND

### • Relevant Council decisions

Planning approval for short term holiday accommodation on Strata Lot 2 (36b) Denham Road, Denham was granted on the 6 April 2022. The approval was issued for a 12-month period.

A separate planning application for adjacent Strata Lot 3 (36c) Denham Road was considered by Council at the meeting held on the 29 March 2023. An objection was lodged by the rear landowner, and Council approved the application for a 12-month period.

### Location

The lot is located opposite to the intersection of Denham Road and Hughes Street. There are four grouped dwellings on the property.

A location plan is included below for ease of reference.



Location Plan

## <u>COMMENT</u>

### Description of proposal

The application is summarised as follows:

- (i) The unit can accommodate a maximum of 6 persons at any one time.
- (ii) There is a long driveway to the side of the dwelling unit which can accommodate at least 2 cars.
- (iii) The owners intend to continue to use Ray White as their property manager.
- (iv) There have been no changes since the last approval was issued in March 2022.

# • Compliance with original approval – April 2022

A number of conditions were placed on the original approval issued on the 6 April 2022.

The owners have lodged photographs to show that they have complied with conditions including the construction of a crossover, and installation of a fire blanket and fire extinguisher – refer to photographs bel