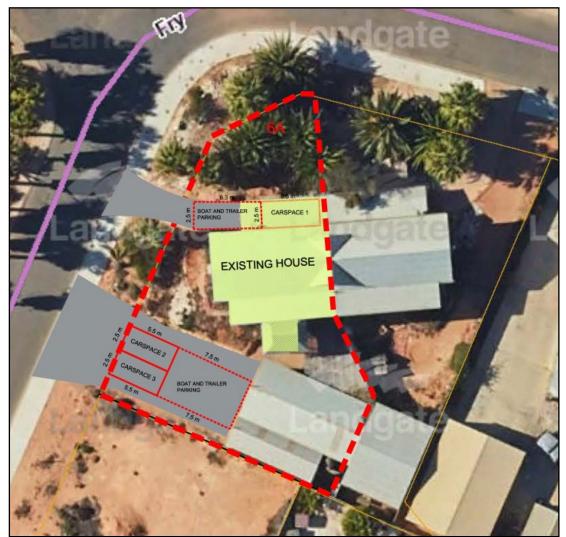

or one car and a small boat.
- (v) There is a second gravel driveway that provides access to two outbuildings. The gravel driveway can accommodate more cars or be used for boat parking.
- (vi) The maximum length of stay for guests in typically two weeks. Bookings are generally for between one and two weeks.
- (vii) The owners intend to continue to use Ray White as the property manager. The property manager is responsible for all bookings, provision of information to guests, monitoring the property, ongoing maintenance, and dealing with any complaints.

The owner lodged a parking plan with their original application, which was approved in April 2022.

The owner has advised that nothing has changed since the last approval. The approved car parking plan is included over page for reference.



Site Plan showing car parking

# • Compliance with original approval – April 2022

A number of conditions were placed on the original approval issued on 6 April 2022.

The owners have lodged photographs to show that they have complied with conditions including displaying their fire plan, and installation of a fire blanket and fire extinguisher – refer to photographs over page.





# Zoning and Proposed Land Use

Strata Lot 1 is zoned 'Residential' under the Shire of Shark Bay Local Planning Scheme No 4 (the Scheme).

Under the Scheme, Table 1 lists land uses in a table format with different symbols listed under different zones.

Each symbol has a different meaning and determines whether Council has discretion to consider a land use in the corresponding zone (i.e., if the land use is per