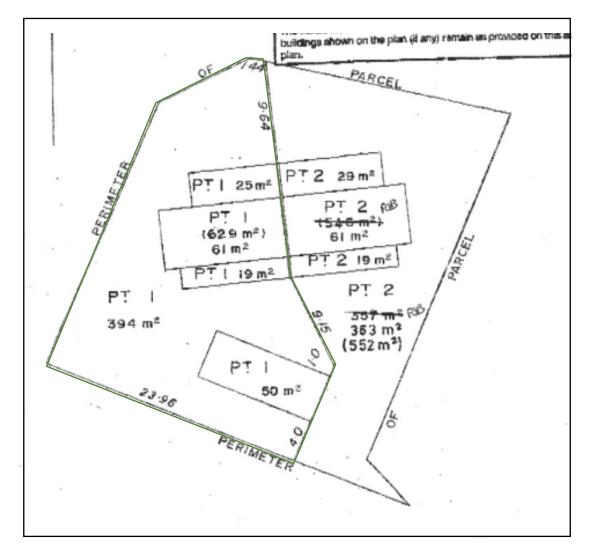

cated near the intersection of Fry Court and Knight Terrace. There are 2 two storey grouped dwellings on the property.

A location plan is included over the page for ease of reference.



Location Plan

## Strata Plan

The existing dwelling is on a strata lot, and it should be noted that:

- (a) This application is for Strata Lot 1 which has its own access from Fry Court. Strata Lot 2 has a separate independent access and driveway;
- There is no common property; (b)
- The strata lot consists of both buildings and land shown on a strata plan. (c)
- (d) The dwelling on Strata Lot 2 does not form part of this application.

Strata Lot 1 is outlined in orange on the strata plan below. The 'orange' outline also represents the area for exclusive use associated with the dwelling on Strata Lot 1.



# Relevant Council decision: March 2023

An application for short term holiday accommodation on 6a Fry Court was considered by Council at the Ordinary Meeting held on 30 March 2023.

Council considered several options regarding crossovers, and supported the application without any crossover upgrading, because the dwelling is serviced with an existing brick paved crossover and driveway.

Photographs of the lot and crossovers are included over page.



Existing brick paved driveway and carport



Above: Second gravel area for boat parking (supported by Council 'as is')

# COMMENT

# • Description of proposal

The application is summarised as follows:

- (i) The dwelling unit has 2 bedrooms and can accommodate a maximum of 6 persons at any one time.
- (ii) The master bedroom has a queen bed