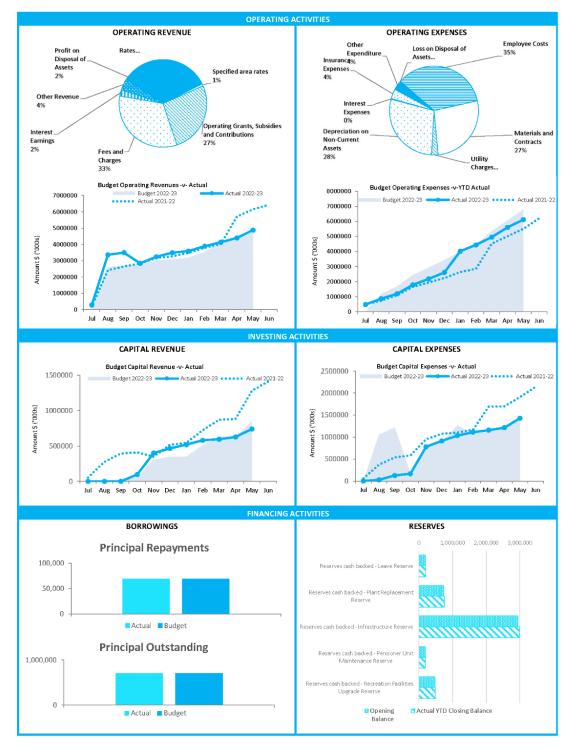

### VARIANCE ANALYSIS

Actual Operating Revenue as at May 2023 is \$134,652 higher than budget. This is mainly attributable to actual Interest Earned, Private Works – Other, Camping Fees, Caravan Park Leases and Brickies Sand Sales being higher than year to date budget.

Actual Operating Expenditure as at May 2023 is less than the year to date budget by \$671,650. This is substantially due to overall underspend in Year-to-date actual expenditure compared to budget.

Capital Revenue year to date actual is less than year to date budget by \$104,094 due to Regional Road Group Useless Loop Grant Final Claim occurring in June compared to Budgeted timing of May 2023.

Capital Expenditure actual is more than year to date budget by \$2,810 and the variance is not reportable as it is less 0.52 percent.