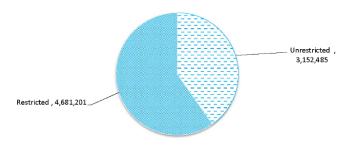

ash and cash equivalents     |                           | 3,152,485    | 4,681,201  | 7,833,686 | 0     |             |          |            |
|                               |                           | 3,152,485    | 4,681,201  | 7,833,686 | 0     |             |          |            |

#### KEY INFORMATION

Cash and cash equivalents include cash on hand, cash at bank, deposits available on demand with banks and other short term highly liquid investments highly liquid investments with original maturities of three months or less that are readily convertible to known amounts of cash and which are subject to an insignificant risk of changes in value and bank overdrafts. Bank overdrafts are reported as short term borrowings in current liabilities in the statement of net current assets.



#### NOTES TO THE STATEMENT OF FINANCIAL ACTIVITY **OPERATING ACTIVITIES** FOR THE PERIOD ENDED 31 MAY 2023 NOTE 3 RECEIVABLES 30 June 2022 31 May 2023 Rates receivable Receivables - general Credit Current 30 Days 60 Days 90+ Days Total \$ \$ Ś Ś \$ Ś \$ Ś 22,380 34,985 Receivables - general 278,466 13,124 297,678 Opening arrears previous years (1, 150)4,830 2,408 Levied this year 1,773,706 1,915,693 Percentage (0.4%) 93.5% 1.6%4.4% 0.8% Less - collections to date (1,761,101) (1,883,558) Balance per trial balance Equals current outstanding 34,985 67,120 Sundry receivable 297,679 GST and FBT receivable 27,803 State Revenue Pensioner Rebate 2,359 Net rates collectable 34,985 67,120 Total receivables general outstanding 327,841 % Collected 98.1% 96.6% Amounts shown above include GST (where