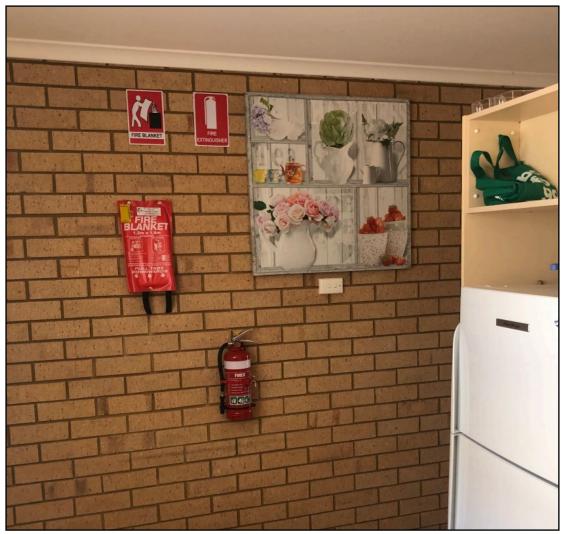

- (i) The unit can accommodate a maximum of 6 persons at any one time.
- (ii) There is a long driveway to the side of the dwelling unit which can accommodate at least 2 cars.
- (iii) The owners intend to continue to use Ray White as their property manager.
- (iv) There have been no changes since the last approval was issued in March 2022.

# • Compliance with original approval – April 2022

A number of conditions were placed on the original approval issued on the 6 April 2022.

The owners have lodged photographs to show that they have complied with conditions including the construction of a crossover, and installation of a fire blanket and fire extinguisher – refer to photographs below and over page.



Above: Constructed crossover

# MINUTES OF THE ORDINARY COUNCIL MEETING

28 JUNE 2023



Above: Fire Blanket and Fire Extinguisher

# • Zoning and Proposed Land Use

Strata Lot 2 is zoned 'Residential' under the Shire of Shark Bay Local Planning Scheme No 4 (the Scheme).

Under the Scheme, Table 1 lists land uses in a table format with different symbols listed under different zones.

Each symbol has a different meaning and determines whether Council has discretion to consider a land use in the corresponding zone (i.e. if the land use is permitted, not permitted, discretional or requires advertising).

Part of the planning assessment involves determining which land use definition from the Scheme 'best fits' the proposal.

A dwelling on a strata lot is not construed as a 'single house' under the Residential Design Codes. Accordingly, the proposed land use is not construed as a