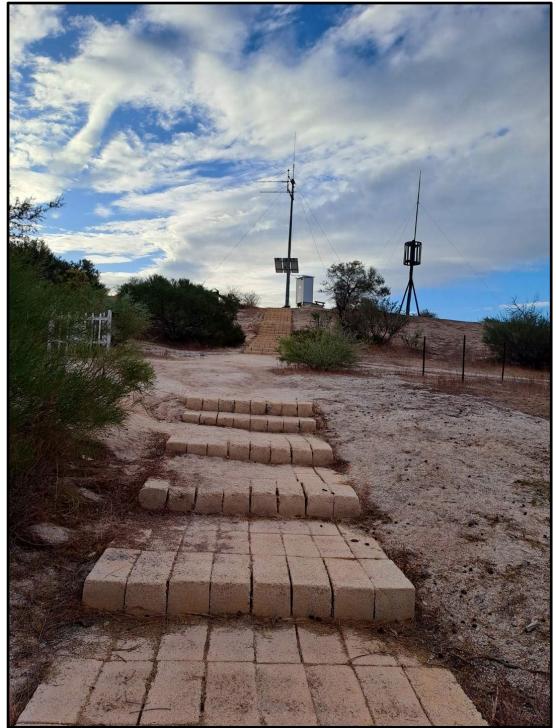

use, if a future lease or licence is secured.

7/0 CARRIED

BACKGROUND

### • Existing Development

There is an existing Telstra tower located on Lot 346. Town Planning Innovations has liaised with Telstra, and they have advised that the tower would have been erected by the then Telcom prior to 1997.

Whilst under Telstra control, the tower can still operate as the existing site is 'grandfathered' under Clause.61 of Schedule 3 of the *Telecommunications Act 1997*.

There is no 'paperwork' on the tower, because of its age. The tower is located near to the boundary shared with the Hamelin Pool Caravan Park.

A location plan is included below.



Source: https://www.rfnsa.com.au/6532036

A photograph of the tower is included over page.

# MINUTES OF THE ORDINARY COUNCIL MEETING 28 JUNE 2023



Above: Site Photograph

## Reserve Information

Lot 346 is known as Reserve 658 and has an approximate area of 597 hectares. The Reserve is owned by the State of Western Australia, and there is a Management Order to the Shire of Shark Bay for 'common'.

Under the existing Management Order, the Shire has no power to lease any portion of the reserve.



# <u>COMMENT</u>

# Preliminary Consultation

A real estate agent, PricewaterhouseCoopers contacted Town Planning Innovations as they want to formalise tenure over the existing tower in the form of a lease or licence. PricewaterhouseCoopers are representing Telstra.

Town Planning Innovations has advised PricewaterhouseCoopers that:

- 1. The Shire has no power to lease under the existing Management Order;
- They need to lodge a Crown Land