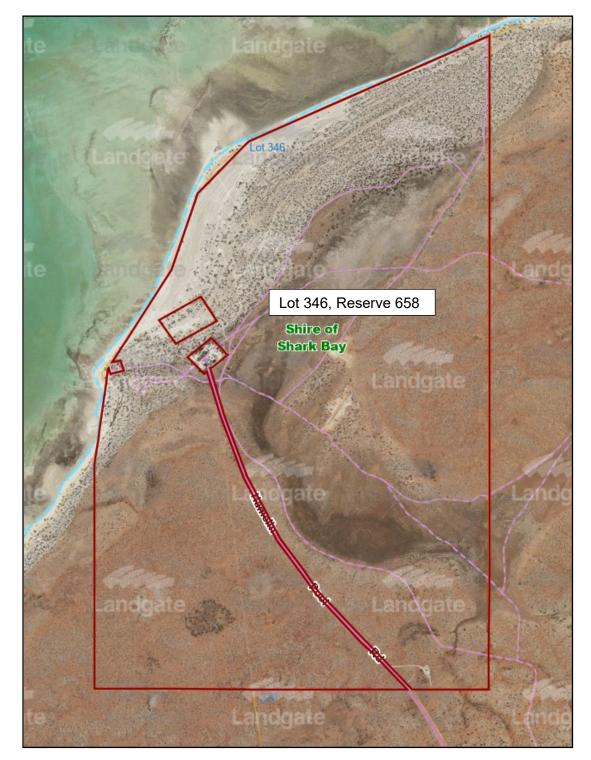

perate as the existing site is 'grandfathered' under Clause.61 of Schedule 3 of the *Telecommunications Act 1997*.

There is no 'paperwork' on the tower, because of its age. The tower is located near to the boundary shared with the Hamelin Pool Caravan Park.

A location plan is included below.



Source: https://www.rfnsa.com.au/6532036

A photograph of the tower is included over page.

# MINUTES OF THE ORDINARY COUNCIL MEETING 28 JUNE 2023



Above: Site Photograph

## Reserve Information

Lot 346 is known as Reserve 658 and has an approximate area of 597 hectares. The Reserve is owned by the State of Western Australia, and there is a Management Order to the Shire of Shark Bay for 'common'.

Under the existing Management Order, the Shire has no power to lease any portion of the reserve.



# <u>COMMENT</u>

# Preliminary Consultation

A real estate agent, PricewaterhouseCoopers contacted Town Planning Innovations as they want to formalise tenure over the existing tower in the form of a lease or licence. PricewaterhouseCoopers are representing Telstra.

Town Planning Innovations has advised PricewaterhouseCoopers that:

- 1. The Shire has no power to lease under the existing Management Order;
- They need to lodge a Crown Land Enquiry request to the Department of Planning, Lands and Heritage to explore the options available to secure tenure. One option may be to change the Management Order to give the Shire power to lease;
- 3. They should lodge a formal request to the Shire for consideration. As part of any Crown Land Enquiry, proponents are to consult with the relevent loc