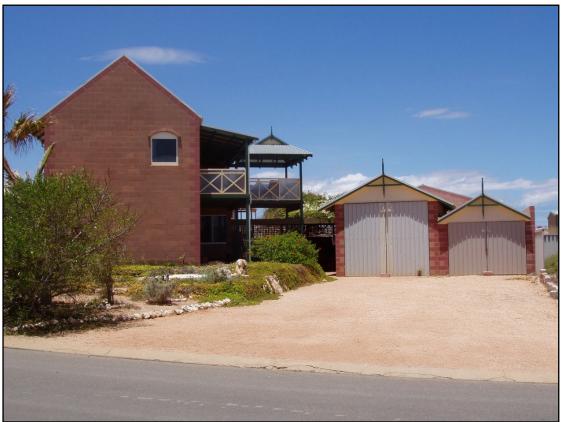

both buildings and land shown on a strata plan. (c)
- (d) The dwelling on Strata Lot 2 does not form part of this application.

Strata Lot 1 is outlined in orange on the strata plan below. The 'orange' outline also represents the area for exclusive use associated with the dwelling on Strata Lot 1.



# Relevant Council decision: March 2023

An application for short term holiday accommodation on 6a Fry Court was considered by Council at the Ordinary Meeting held on 30 March 2023.

Council considered several options regarding crossovers, and supported the application without any crossover upgrading, because the dwelling is serviced with an existing brick paved crossover and driveway.

Photographs of the lot and crossovers are included over page.



Existing brick paved driveway and carport



Above: Second gravel area for boat parking (supported by Council 'as is')

# COMMENT

# • Description of proposal

The application is summarised as follows:

- (i) The dwelling unit has 2 bedrooms and can accommodate a maximum of 6 persons at any one time.
- (ii) The master bedroom has a queen bed, and the second bedroom has a queen bed and two bunk beds.
- (iii) The owners have advised that as the unit only had two bedrooms it is more suited to 2 couples, or one couple and their children. They have advised that it is rare that 6 people would occupy the dwelling.
- (iv) There is an existing brick paved driveway to a carport attached to the dwelling. The carport and constructed driveway can accommodate 2 cars, or one car and a small boat.
- (v) There is a second gravel driveway that provi