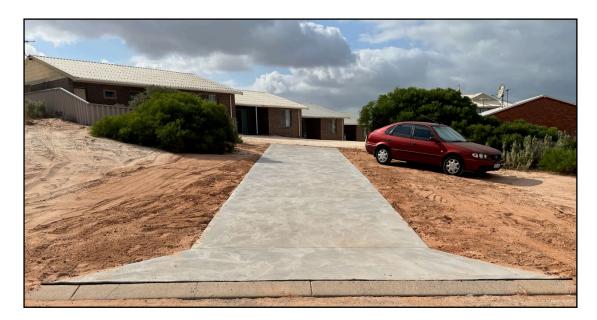

<u>COMMENT</u>

### Description of proposal

The application is summarised as follows:

- (i) The unit can accommodate a maximum of 6 persons at any one time.
- (ii) There is a long driveway to the side of the dwelling unit which can accommodate at least 2 cars.
- (iii) The owners intend to continue to use Ray White as their property manager.
- (iv) There have been no changes since the last approval was issued in March 2022.

# • Compliance with original approval – April 2022

A number of conditions were placed on the original approval issued on the 6 April 2022.

The owners have lodged photographs to show that they have complied with conditions including the construction of a crossover, and installation of a fire blanket and fire extinguisher – refer to photographs below and over page.



Above: Constructed crossover

# MINUTES OF THE ORDINARY COUNCIL MEETING

28 JUNE 2023



Above: Fire Blanket and Fire Extinguisher

# • Zoning and Proposed Land Use

Strata Lot 2 is zoned 'Residential' under the Shire of Shark Bay Local Planning Scheme No 4 (the Scheme).

Under the Scheme, Table 1 lists land uses in a table format with different symbols listed under different zones.

Each symbol has a different meaning and determines whether Council has discretion to consider a land use in the corresponding zone (i.e. if the land use is permitted, not permitted, discretional or requires advertising).

Part of the planning assessment involves determining which land use definition from the Scheme 'best fits' the proposal.

A dwelling on a strata lot is not construed as a 'single house' und