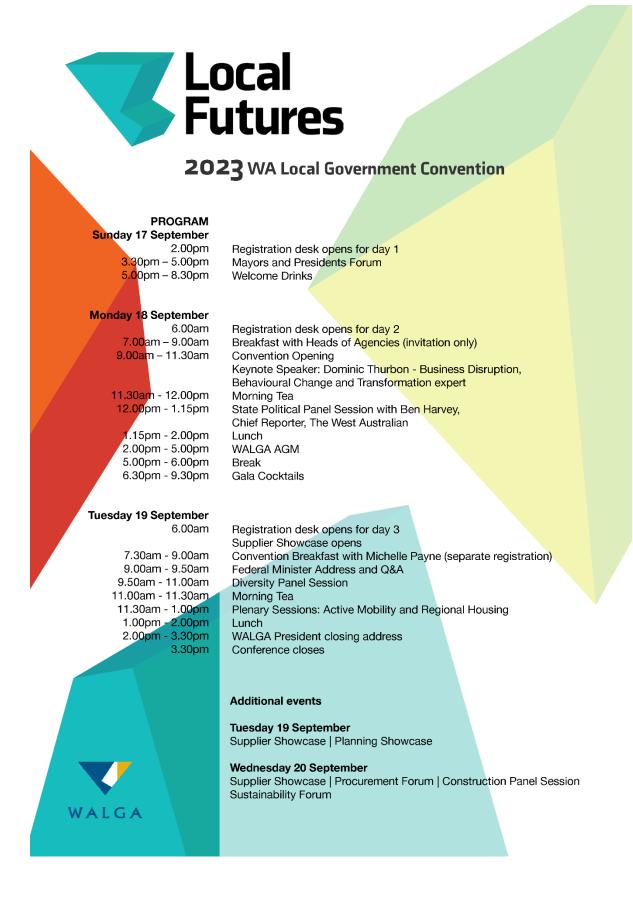

The theme for the 2023 WA Local Government Convention is **Local Futures** and will explore changes to the Local Government landscape over the coming years and how the sector can come together to inform, guide and embrace change.

The full Program is attached at the end of this report.

Councillors need to consider the conference dates and advise that they wish to be nominated to attend the conference at the June 2023 Ordinary Council meeting.

### Sunday 17 September

| 3:30pm – 5:00pm | Mayors and Presidents Forum (invitation only) |
|-----------------|-----------------------------------------------|
| 5:00pm – 8:30pm | Welcome Drinks                                |
|                 | Local Government Awards                       |

### Monday 18 September

| 7:00am – 9:00am<br>9:00am – 11:30am | Breakfast with Heads of Agencies (invitation only)<br>Convention opens |
|-------------------------------------|------------------------------------------------------------------------|
|                                     | Keynote: Dominic Thurbon - Business Disruption,                        |
|                                     | Behavioural Change and Transformation expert                           |
| 10:30am                             | Convention Exhibition opens                                            |
| 11:30am - 12:00pm                   | Morning Tea                                                            |
| 12:00pm - 1:15pm                    | State Political Panel Session with Ben Harvey,                         |
|                                     | Chief Reporter, The West Australian newspaper                          |
| 1:15pm - 2:00pm                     | Lunch                                                                  |
| 2:00pm - 5:00pm                     | WALGA AGM (invitation only)                                            |
|                                     | Diploma Graduation                                                     |
|                                     | Showcase in Pixels Award                                               |
| 5:00pm                              | Convention Exhibition closes                                           |
| 5:00pm - 6:00pm                     | Break                                                                  |
| 6.30pm - 9:30pm                     | Gala Cocktails                                                         |

### **Tuesday 19 September**

| 7:30am - 9:00am   | Convention Breakfast with Michelle Payne (separate registration) |
|-------------------|------------------------------------------------------------------|
| 9:00am - 9:50am   | Federal Minister Address and Q&A                                 |
| 9:00am            | Convention Exhibition opens                                      |
| 10:00am - 3:00pm  | Planning Showcase                                                |
| 9:50am - 11:00am  | Diversity Panel Session                                          |
| 11:00am - 11:30am | Morning Tea                                                      |
| 11:30am - 1:00pm  | Plenary Sessions: Active Mobility and Regional Housing           |
| 1:00pm - 1:45pm   | Lunch                                                            |
| 1:45pm - 3:30pm   | Closing Keynote and President's Close                            |
| 3:30pm            | Convention closes                                                |
| 3:00pm - 5:00pm   | Planning Sundowner                                               |
| 4:30pm            | Convention Exhibition closes                                     |