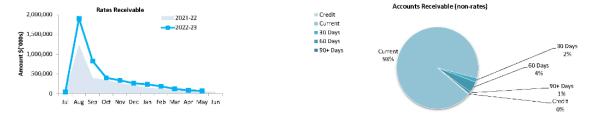

11.2 FINANCIAL REPORTS TO 31 MAY 2023 CM00017

> <u>Author</u> Executive Manager Finance and Administration

Disclosure of Any Interest Nil

Moved Cr Vankova Seconded Cr Ridgley

### Comment

As per the requirements of Section 6.4 of the *Local Government Act 1995* and Regulation 34 of the *Local Government Accounting (Financial Management) Regulations 1996*, the following monthly financial reports to 31 May 2023 are attached.

### VARIANCE ANALYSIS

Actual Operating Revenue as at May 2023 is \$134,652 higher than budget. This is mainly attributable to actual Interest Earned, Private Works – Other, Camping Fees, Caravan Park Leases and Brickies Sand Sales being higher than year to date budget.

Actual Operating Expenditure as at May 2023 is less than the year to date budget by \$671,650. This is substantially due to overall underspend in Year-to-date actual expenditure compared to budget.

Capital Revenue year to date actual is less than year to date budget by \$104,094 due to Regional Road Group Useless Loop Grant Final Claim occurring in June compared to Budgeted timing of May 2023.

Capital Expenditure actual is more than year to date budget by \$2,810 and the variance is not reportable as it is less 0.52 percent.