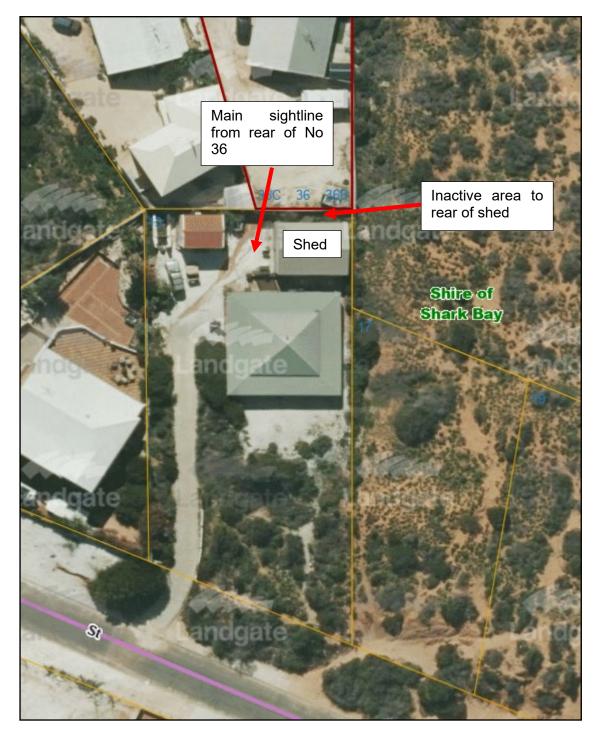

ort stay accommodation at adjacent 36c Denham Road in March 2023.

TPI was contacted by the rear landowner on the 16 March 2023, raising concerns over the application for 36c Denham Road. The main concerns related to boats parking close to their common boundary, guests on boats looking over their fence (which is low),

damage to their dividing fence from boats, lights from cars driving down the driveway, and noise from guests using the rear car parking area.

An aerial of the objector's lot is included below to provide context. There is an existing outbuilding to the rear of the objector's lot, which may interrupt some sightlines from the rear parking area at 36 Denham Road.

The area between the shed and the shared lot boundary is not an active outdoor space – refer to photograph below.



There is a section in the southwest corner of 36 Denham Road where there would be clear overlooking between the two lots, irrespective of whether a person was standing at ground level or on top of a boat.

The dividing fence between the two properties is low (likely less than 1 metre high)



Photograph 1 (above) – Shows area to the rear of objectors shed. The person in the photograph has been intentionally blocked out by Town Planning Innovations.

In the agenda report on the separate application for 36c Denham Road referred to Council in March 2023, Town Planning Innovations provided two options being:

- 1. Require compliance with a revised parking plan with separation between boats and the rear dividing fence; or
- 2. Shire Administration monitor the site on the receipt of any formal