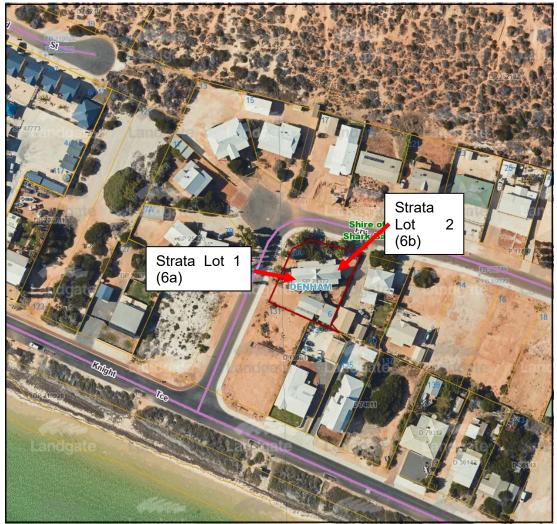

ne the planning application for one existing grouped dwelling unit on Strata Lot 1 (6a) Fry Court, Denham to be used as a 'short stay dwelling'. 6/0 CARRIED BY ABSOLUTE MAJORITY

Cr Fenny returned to the Council Chamber at 3.45pm.

BACKGROUND

### • Relevant Council decision: Local Planning Policy No 1 Holiday Houses in Residential Areas

The Shire Council adopted Local Planning Policy No 1 (with modifications) at the meeting held in September 2020. Council also resolved to allow a 12-month transitional period for owners to comply with the Scheme and apply for planning approval.

### Location

The lot is located near the intersection of Fry Court and Knight Terrace. There are 2 two storey grouped dwellings on the property.

A location plan is included over the page for ease of reference.



Location Plan

## Strata Plan

The existing dwelling is on a strata lot, and it should be noted that:

- (a) This application is for Strata Lot 1 which has its own access from Fry Court. Strata Lot 2 has a separate independent access and driveway;
- There is no common property; (b)
- The strata lot consists of both buildings and land shown on a strata plan. (c)
- (d) The dwelling on Strata Lot 2 does not form part of this application.

Strata Lot 1 is outlined in orange on the strata plan below. The 'orange' outline also represents the area for exclusive use associated with the dwelling on Strata Lot 1.



# Relevant Council decision: March 2023

An application for short term holiday accommodation on 6a Fry Court was considered by Council at the Ordinary Meeting held on 30 March 2023.

C