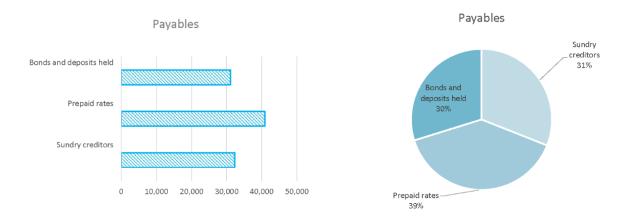

11.2 FINANCIAL REPORTS TO 31 MAY 2023 CM00017

> <u>Author</u> Executive Manager Finance and Administration

Disclosure of Any Interest Nil

Moved Cr Vankova Seconded Cr Ridgley

### Comment

As per the requirements of Section 6.4 of the *Local Government Act 1995* and Regulation 34 of the *Local Government Accounting (Financial Management) Regulations 1996*, the following monthly financial reports to 31 May 2023 are attached.

### VARIANCE ANALYSIS

Actual Operating Revenue as at May 2023 is \$134,652 higher than budget. This is mainly attributable to actual Interest Earned, Private Works – Other, Camping Fees, Caravan Park Leases and Brickies Sand Sales being higher than year to date budget.

Actual Operating Expenditure as at May 2023 is less than the year to date budget by \$671,650. This is substantially due to overall underspend in Year-to-date actual expenditure compared to budget.

Capital Revenue year to date actual is less than year to date budget by \$104,094 due to Regional Road Group Useless Loop Grant Final Claim occurring in June compared to Budgeted timing of May 2023.

Capital Expenditure actual is more than year to date budget by \$2,810 and the variance is not reportable as it is less 0.52 percent.