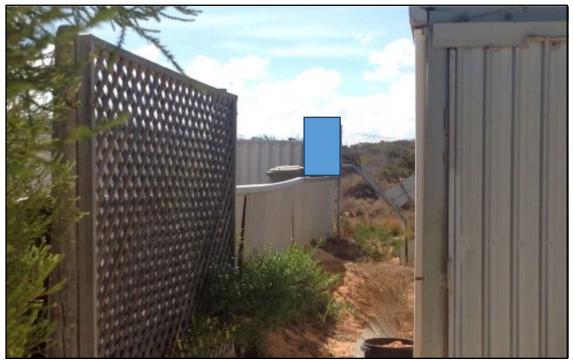

eir fence (which is low),

damage to their dividing fence from boats, lights from cars driving down the driveway, and noise from guests using the rear car parking area.

An aerial of the objector's lot is included below to provide context. There is an existing outbuilding to the rear of the objector's lot, which may interrupt some sightlines from the rear parking area at 36 Denham Road.

The area between the shed and the shared lot boundary is not an active outdoor space – refer to photograph below.



There is a section in the southwest corner of 36 Denham Road where there would be clear overlooking between the two lots, irrespective of whether a person was standing at ground level or on top of a boat.

The dividing fence between the two properties is low (likely less than 1 metre high)



Photograph 1 (above) – Shows area to the rear of objectors shed. The person in the photograph has been intentionally blocked out by Town Planning Innovations.

In the agenda report on the separate application for 36c Denham Road referred to Council in March 2023, Town Planning Innovations provided two options being:

- 1. Require compliance with a revised parking plan with separation between boats and the rear dividing fence; or
- 2. Shire Administration monitor the site on the receipt of any formal complaints, and the situation be reviewed in 12 months. Allowing a 12-month initial approval that allows for ongoing monitoring of any complaints was supported by Town Planning Innovations as it is consistent with how other objections have been handled.

Town Planning Innovations verbally adv