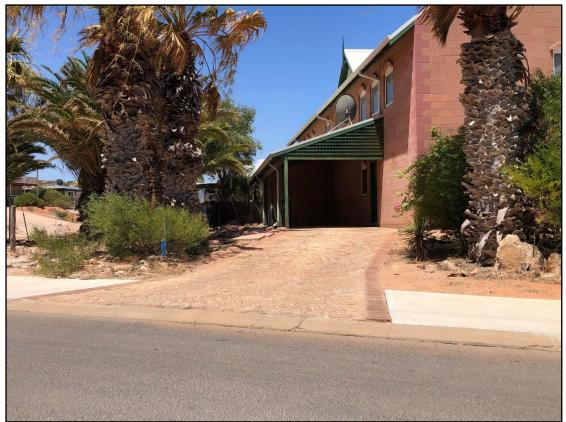

n property; (b)
- The strata lot consists of both buildings and land shown on a strata plan. (c)
- (d) The dwelling on Strata Lot 2 does not form part of this application.

Strata Lot 1 is outlined in orange on the strata plan below. The 'orange' outline also represents the area for exclusive use associated with the dwelling on Strata Lot 1.



# Relevant Council decision: March 2023

An application for short term holiday accommodation on 6a Fry Court was considered by Council at the Ordinary Meeting held on 30 March 2023.

Council considered several options regarding crossovers, and supported the application without any crossover upgrading, because the dwelling is serviced with an existing brick paved crossover and driveway.

Photographs of the lot and crossovers are included over page.



Existing brick paved driveway and carport



Above: Second gravel area for boat parking (supported by Council 'as is')

# COMMENT

# • Description of proposal

The application is summarised as follows:

- (i) The dwelling unit has 2 bedrooms and can accommodate a maximum of 6 persons at any one time.
- (ii) The master bedroom has a queen bed, and the second bedroom has a queen bed and two bunk beds.
- (iii) The owners have advised that as the unit only had two bedrooms it is more suited to 2 couples, or one couple and their children. They have advised that it is rare that 6 people would occupy the dwelling.
- (iv) There is an existing brick paved driveway to a carport attached to the dwelling. The carport and constructed driveway can accommodate 2 cars, or one car and a small boat.
- (v)