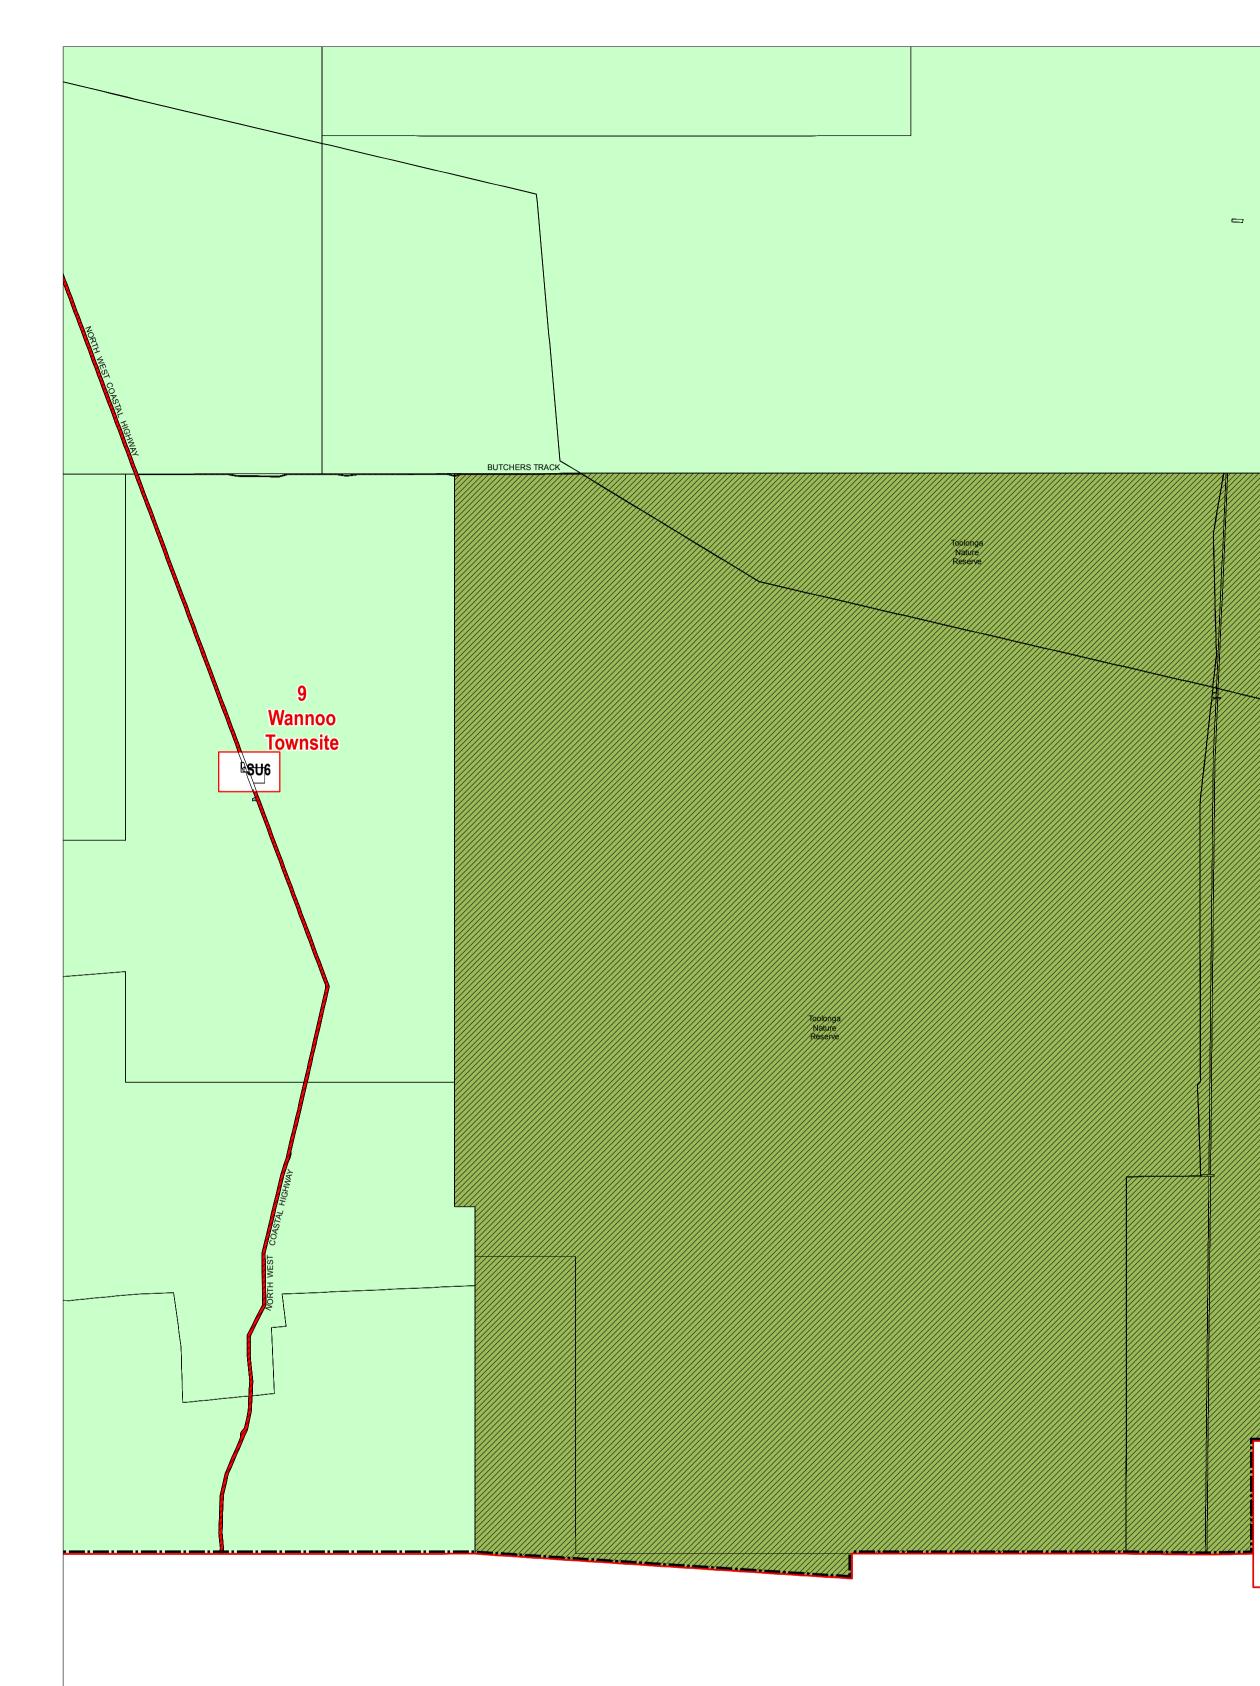

## Shire of Shark Bay

Toolonga Nature Reserve

Toolonga Nature Reserve

Local Planning Scheme No. 4 (District Scheme)

|   | ∠ <b>N</b> ⊳ |            |    |
|---|--------------|------------|----|
| 0 | 5            | 10         | 15 |
|   |              | Kilometers |    |

## Shire of Shark Bay

Local Planning Scheme No. 4 (District Scheme)

Authorised: T.Servaas Plot Date: 03 August 2018

G.Gazette: N/A

Local Planning Scheme Map No. 4 of 9 MAP: Shark Bay Locality South East

SCA (a) Special Control Area - Heritage