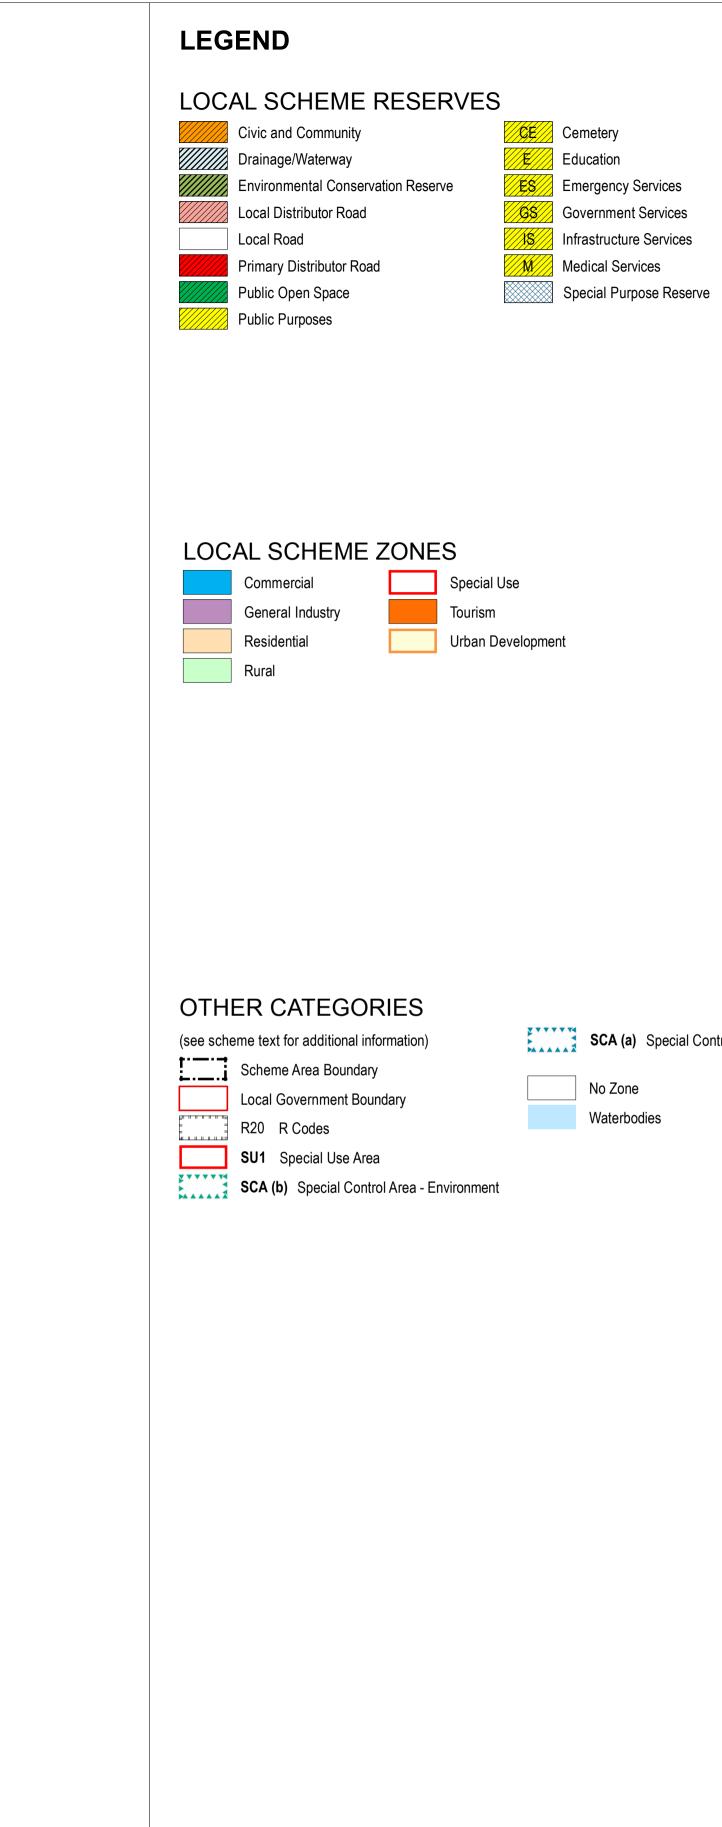

## Shire of Shark Bay

Local Planning Scheme No. 4 (District Scheme)

Authorised: T.Servaas Plot Date: 03 August 2018

G.Gazette: N/A

Local Planning Scheme Map No. 4 of 9 MAP: Shark Bay Locality South East

SCA (a) Special Control Area - Heritage