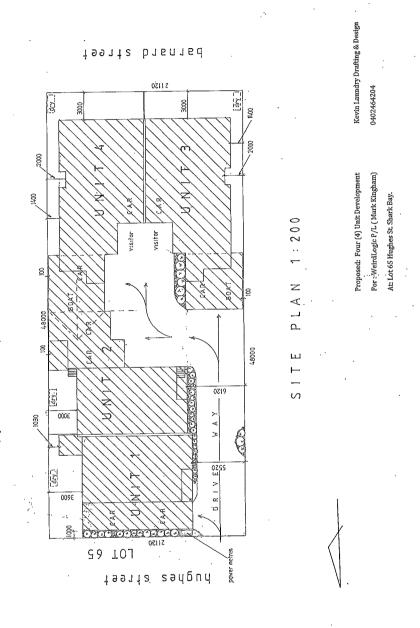

3 (as amended) for a one (1) metre setback from the front boundary for carport supports and 1.200 metre reduction to the rear boundary.

This approval is valid for 2 years from the date of approval. All conditions of approval are required to be met within this time period.

Note - Failure to complete conditions of approval or commencement of development within the 2 year approval period will result in the approval becoming invalid and a new application will be required to be lodged.

5/0 CARRIED

# <u>Précis</u>

Mr K Laundry on behalf of Weird Logic Pty Ltd has submitted development application 7/2011 for approval to develop four(4) group residential dwelling units on Denham Town centre Lot 65 (32) Hughes Street.

This report details the application and recommends conditional approval.











# **Background**

The Shire of Shark Bay Town Planning Scheme No. 3 under its zoning provisions identifies residential development in the town centre zone as a D use. This means that its use is not permitted unless the local government has exercised its discretion by granting planning approval. In consideration of a "D" use within the provisions of its Town Planning Scheme the local government at clause 10.1 of its scheme may consult with any statutory, public or planning authority it considers appropriate in assessment of a development application.

Clause 10.2 of the scheme also requires that in consideration of a "D" use under the provisions of the scheme the local government is to have due regard to such of the following matters as are in the opinion of the local governments