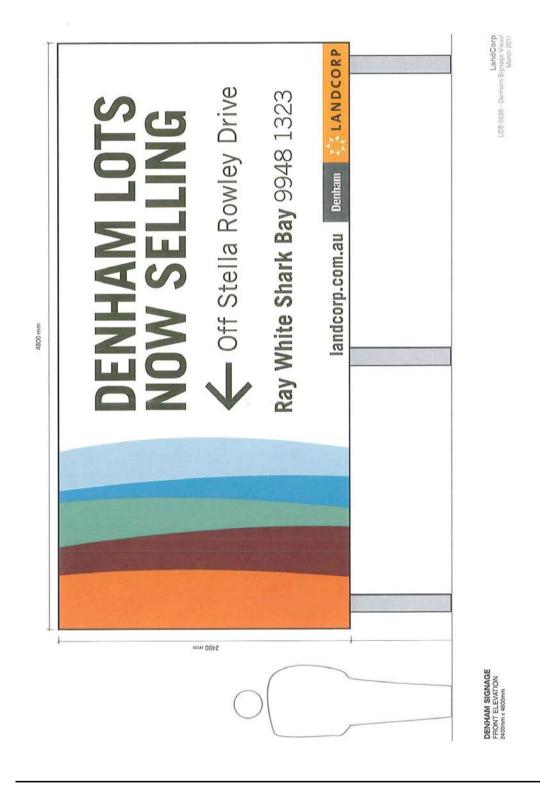

ove ground level.
- A large billboard sign is to be mounted as a free-standing structure.
- No large billboard sign is to face an adjoining property unless it is a minimum of 3
  metres from the boundary of that site, unless the owner of the adjoining property
  consents to the sign being a lesser distance from the boundary.
- No large billboard sign is to be erected to expose an unsightly back view of the sign to a road or other public place.
- A large billboard sign is not to be located along a street frontage of a property, along which is located another large billboard sign or a billboard, pylon or large pylon sign, unless the street frontage exceeds 100 metres and such signs are not located closer than 60 metres to each other and in no case less than 3 metres from the from boundary.







# Comment

The signage is self explanatory and is intended to promote the sales of the Landcorp land subdivision on Stella Rowley Drive.

# **Legal Implications**

The Shire of Shark Bay Town Planning Scheme No. 3.

Main Roads WA.

# **Policy Implications**

All relevant Policies pursuant to the Town Planning Scheme.

Advertising Devices Policy.

**Financial Implications** 

Nil

# **Strategic Implications**

May encourage visitors to Monkey Mia to take the scenic route via Stella Rowley Drive and Denham Townsite.

# **Voting Requirements**

Simple Majority Required

Date of Report 22 July 2011

## 19.4 BARNARD STREET

RO106.02

#### Author

Chief Executive Officer

# Disclosure of Any Interest

Declaration of Interest: Cr Hanscombe

Nature of Interest: Proximity Interest as lease pr