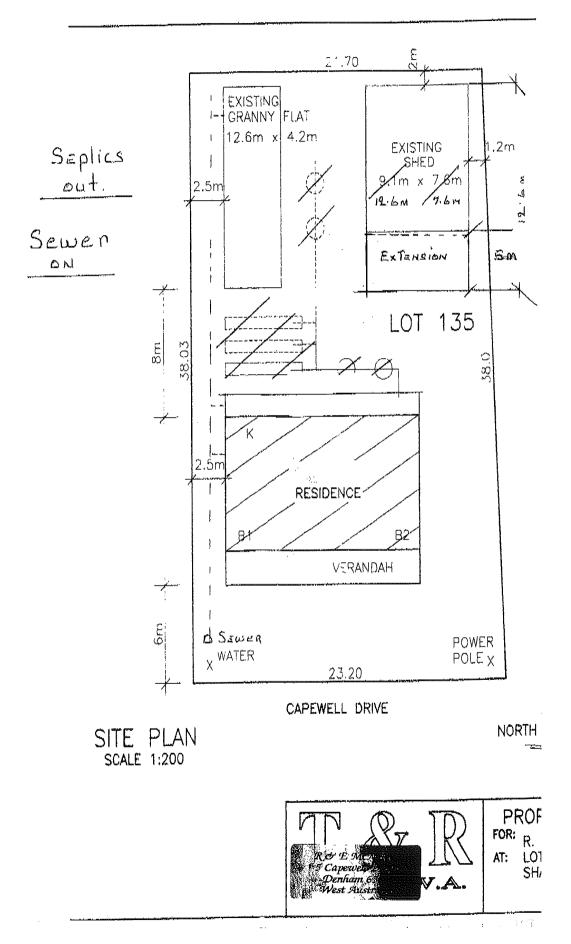

The proposed outbuilding area exceeds the permitted m² area specified within the Shire of Shark Bay Town Planning Scheme No. 3 and also its pursuant policies, its plate height also exceeds the permitted height specified within Council policies.

This report details the application and recommends conditional approval.

#### **Background**

The proponents are requesting Council approval for the replacement of an existing garage along with a 38m<sup>2</sup> addition. The reason Council approval is required is due to the area of the garage exceeding the permitted size and height for outbuildings within residential areas.

The proposal is to erect a garage on Lot 135 (5) Capewell Drive which is 96m<sup>2</sup> in area with a plate height of 4.000 metres in accordance with the following plans;



Lot 135 is 853m² and zoned R30. In accordance with Council policies pursuant to its Town Planning Scheme provisions, the maximum size outbuilding permitted on this lot would be 72m² with a plate height of 3.500 metres. What is being proposed is a 25% increase in the permitted area and a 500mm variance in plate height.

#### Comment

While the 25% increase in the area of the outbuilding is significant its location upon Lot 135 does not unduly impact on adjoining neighbours due to it being located on the northern boundary of an undulating block.

However, the major concerns relative to the size and height of outbuildings in residential areas relates to:

- Visual amenity on residential areas
- Overshadowing of neighbouring properties
- Industrial activities being carried out in residential