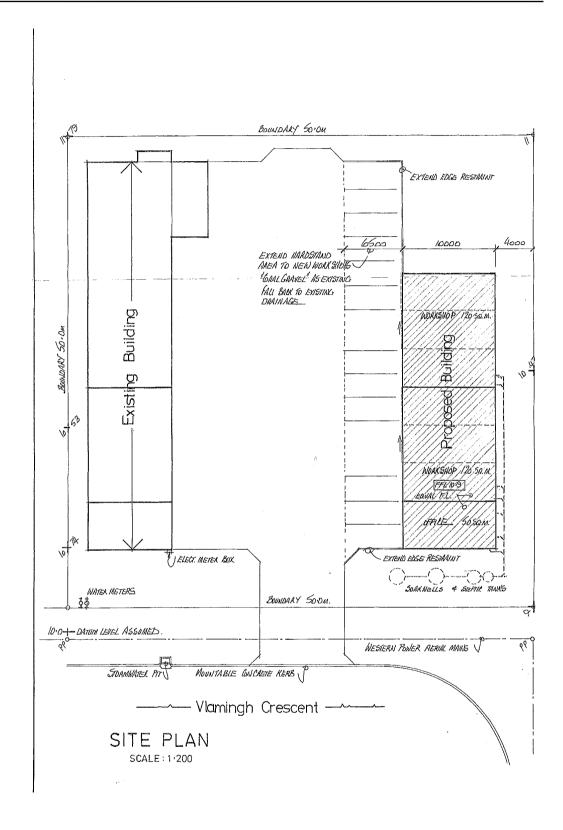

this time period.

Note - Failure to complete conditions of approval or commencement of development within the 2 year approval period will result in the approval becoming invalid and a new application will be required to be lodged.

5/0 CARRIED

# Précis

Messer's GR & MG Davison have submitted an application for the\_development of additional workshops/showroom and office upon industrial Lot 326 (69) Vlamingh Crescent Denham.

This report considers the application and recommends conditional approval in accordance with the Shire of Shark Bay Town Planning Scheme No. 3.

#### Background

The development of Light Industrial workshops/showrooms and offices in the industrial area are all permitted uses if developed in accordance with the requirements of the Shire Town Planning Scheme No. 3.





# Comment

The continuing development of service infrastructure in the industrial area is a good economic sign.

# **Legal Implications**

The Shire of Shark Bay Town Planning Scheme No. 3

# **Policy Implications**

All relevant policies pursuant to the Town Planning Scheme.

# **Financial Implications**

Indicator of economic stimulus

# **Strategic Implications**

The location of Capital Infrastructure service facilities into industrial zoned land is the ultimate objective of all town planning schemes.

# **Voting Requirements**

Simple Majority Required

Date of Report

22 July 2011

# 19.3 DEVELOPMENT APPLICATION 11/2011 - LARGE BILLBOARD SIGN - LANDCORP

#### Author

Manager Regulatory Services

# Disclosure of Any Interest

Nil

Moved Cr Hargreaves Seconded Cr Hanscombe

#### Of