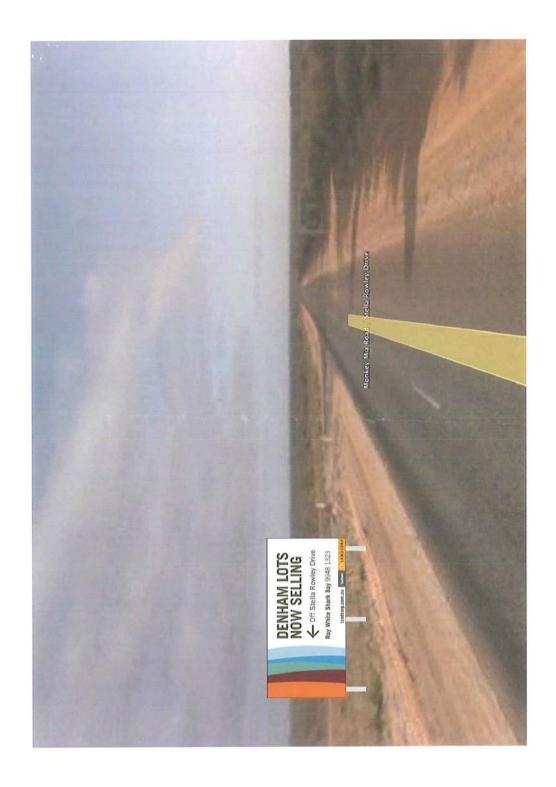

ground level.
- A large billboard sign is to be mounted as a free-standing structure.
- No large billboard sign is to face an adjoining property unless it is a minimum of 3
  metres from the boundary of that site, unless the owner of the adjoining property
  consents to the sign being a lesser distance from the boundary.
- No large billboard sign is to be erected to expose an unsightly back view of the sign to a road or other public place.
- A large billboard sign is not to be located along a street frontage of a property, along which is located another large billboard sign or a billboard, pylon or large pylon sign, unless the street frontage exceeds 100 metres and such signs are not located closer than 60 metres to each other and in no case less than 3 metres from the from boundary.







# Comment

The signage is self explanatory and is intended to promote the sales of the Landcorp land subdivision on Stella Rowley Drive.

# **Legal Implications**

The Shire of Shark Bay Town Planning Scheme No. 3.

Main Roads WA.

# **Policy Implications**

All relevant Policies pursuant to the Town Planning Scheme.

Advertising Devices Policy.

**Financial Implications** 

Nil

# **Strategic Implications**

May encourage visitors to Monkey Mia to take the scenic route via Stella Rowley Drive and Denham Townsite.

# **Voting Requirements**

Simple Majority Required

Date of Report 22 July 2011

## 19.4 BARNARD STREET

RO106.02

#### Author

Chief Executive Officer

# Disclosure of Any Interest

Declaration of Interest: Cr Hanscombe

Nature of Interest: Proximity Interest as lease proper