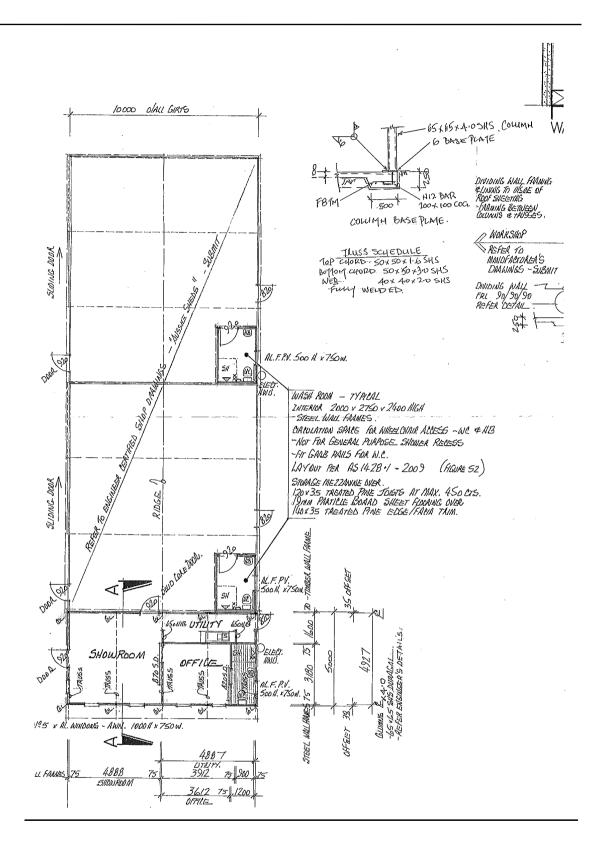

his time period.

Note - Failure to complete conditions of approval or commencement of development within the 2 year approval period will result in the approval becoming invalid and a new application will be required to be lodged.

5/0 CARRIED

# Précis

Messer's GR & MG Davison have submitted an application for the\_development of additional workshops/showroom and office upon industrial Lot 326 (69) Vlamingh Crescent Denham.

This report considers the application and recommends conditional approval in accordance with the Shire of Shark Bay Town Planning Scheme No. 3.

#### Background

The development of Light Industrial workshops/showrooms and offices in the industrial area are all permitted uses if developed in accordance with the requirements of the Shire Town Planning Scheme No. 3.





# Comment

The continuing development of service infrastructure in the industrial area is a good economic sign.

# **Legal Implications**

The Shire of Shark Bay Town Planning Scheme No. 3

# **Policy Implications**

All relevant policies pursuant to the Town Planning Scheme.

# **Financial Implications**

Indicator of economic stimulus

# **Strategic Implications**

The location of Capital Infrastructure service facilities into industrial zoned land is the ultimate objective of all town planning schemes.

# **Voting Requirements**

Simple Majority Required

Date of Report

22 July 2011

# 19.3 DEVELOPMENT APPLICATION 11/2011 - LARGE BILLBOARD SIGN - LANDCORP

#### Author

Manager Regulatory Services

# Disclosure of Any Interest

Nil

Moved Cr Hargreaves Seconded Cr Hanscombe

#### Offi