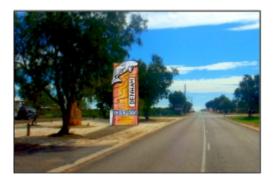

As advised in last month's report, the construction of a Denham Entry Statement at the entrance to town is well underway and should be completed by early August. The selected design will create maximum impact for visitors to the town via vehicle and will depict our net fishing and pearling history on the back of the wall whilst the dugong and calf on the front illustrate the significance of these marine mammals to the Shark Bay area. This image shows what the completed structure will look like.