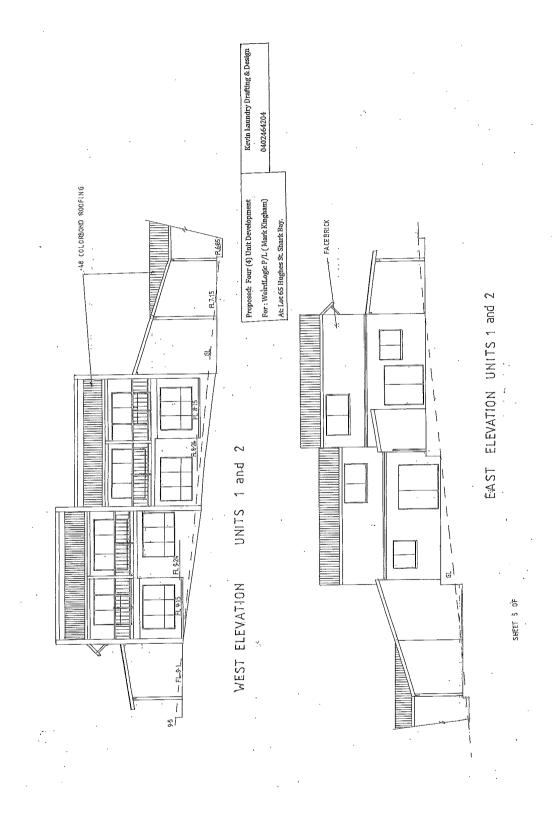

(as amended) for a one (1) metre setback from the front boundary for carport supports and 1.200 metre reduction to the rear boundary.

This approval is valid for 2 years from the date of approval. All conditions of approval are required to be met within this time period.

Note - Failure to complete conditions of approval or commencement of development within the 2 year approval period will result in the approval becoming invalid and a new application will be required to be lodged.

5/0 CARRIED

# <u>Précis</u>

Mr K Laundry on behalf of Weird Logic Pty Ltd has submitted development application 7/2011 for approval to develop four(4) group residential dwelling units on Denham Town centre Lot 65 (32) Hughes Street.

This report details the application and recommends conditional approval.











# **Background**

The Shire of Shark Bay Town Planning Scheme No. 3 under its zoning provisions identifies residential development in the town centre zone as a D use. This means that its use is not permitted unless the local government has exercised its discretion by granting planning approval. In consideration of a "D" use within the provisions of its Town Planning Scheme the local government at clause 10.1 of its scheme may consult with any statutory, public or planning authority it considers appropriate in assessment of a development application.

Clause 10.2 of the scheme also requires that in consideration of a "D" use under the provisions of the scheme the local government is to have due regard to such of the following matters as are in the opinion of the local governments re