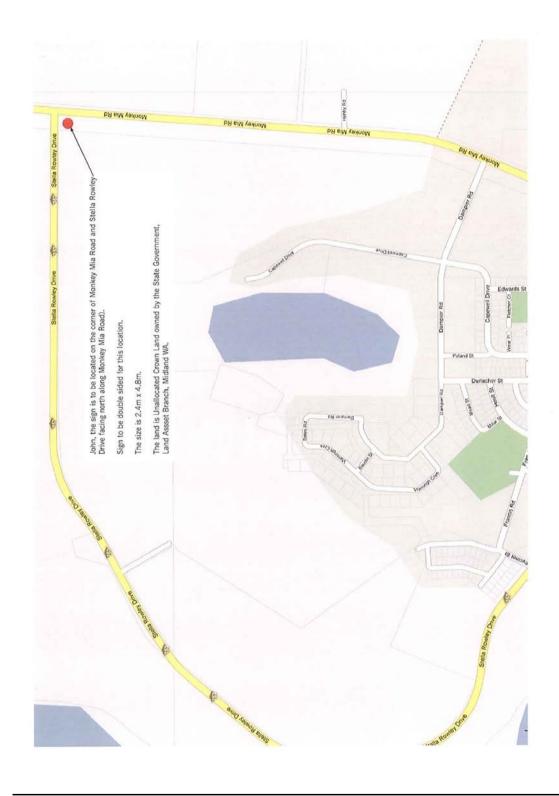

e ground level.
- A large billboard sign is to be mounted as a free-standing structure.
- No large billboard sign is to face an adjoining property unless it is a minimum of 3
  metres from the boundary of that site, unless the owner of the adjoining property
  consents to the sign being a lesser distance from the boundary.
- No large billboard sign is to be erected to expose an unsightly back view of the sign to a road or other public place.
- A large billboard sign is not to be located along a street frontage of a property, along which is located another large billboard sign or a billboard, pylon or large pylon sign, unless the street frontage exceeds 100 metres and such signs are not located closer than 60 metres to each other and in no case less than 3 metres from the from boundary.







# Comment

The signage is self explanatory and is intended to promote the sales of the Landcorp land subdivision on Stella Rowley Drive.

# **Legal Implications**

The Shire of Shark Bay Town Planning Scheme No. 3.

Main Roads WA.

# **Policy Implications**

All relevant Policies pursuant to the Town Planning Scheme.

Advertising Devices Policy.

**Financial Implications** 

Nil

# **Strategic Implications**

May encourage visitors to Monkey Mia to take the scenic route via Stella Rowley Drive and Denham Townsite.

# **Voting Requirements**

Simple Majority Required

Date of Report 22 July 2011

## 19.4 BARNARD STREET

RO106.02

#### Author

Chief Executive Officer

# Disclosure of Any Interest

Declaration of Interest: Cr Hanscombe

Nature of Interest: Proximity Interest as lease prop