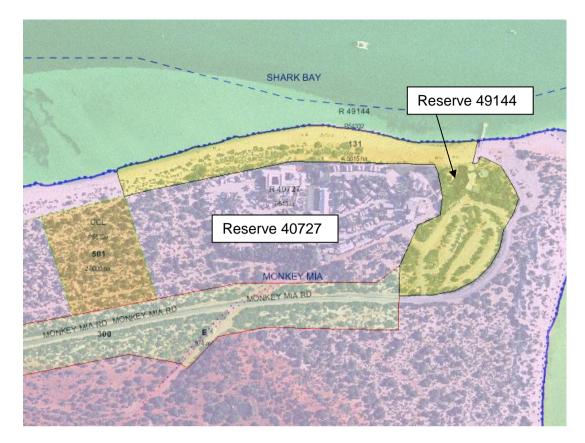

lan.'

• Carparking

The Scheme requires 1 carparking bay per every 4 seats for restaurant however it is recognised that in this case there will be a high level of reciprocity between the restaurant and resort guests.

The applicant has advised that whilst local resident guests would be welcomed, the restaurant will not be marketed in that manner, and restaurant is to cater for resort guests.

The existing Monkey Mia resort is contained on Reserve 40727, however there appears to be an informal link to carparking on adjacent Reserve 49144.

Gray & Lewis has advised the applicant that carparking should be self-contained on Reserve 40727 and should not rely on Reserve 49144 unless there is a formal agreement over access arrangements.

For ease of reference a location plan is included below.



• Minimum Floor Levels

The 'existing' site plan submitted shows a Finished Floor Level of 2.65 and a 'proposed' plan shows a Finished Floor Level being maintained at 2.65.

Clause 5.8.2 of the Scheme requires a floor level not less than RL 3.2 metres Australian Height Datum as the land is 'subject to inundation'.

It is clear from the history of past approvals for the restaurant that the requirement for an increased Finished Floor Level causes some design issues for any renovations.

Despite this, it is also clear from past legal advice that Council may leave itself open to future liability claims if it approves a lesser floor level and the development is flooded. This matter has been discussed in detail in the 2001 Council minutes - Attachment 1.

In the event that Council seeks to iss