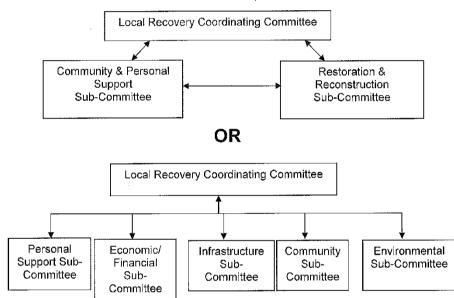

cally;

- Ensure that regular reports are made to the SRCC on the progress of recovery; and
- Arrange for the conduct of a debriefing of all participating agencies and organizations as soon as possible after stand down.

### 6.8 Recovery Committee

The Local Recovery Coordinating Committee (LRCC) can expand or contract as the emergency management process requires. When forming the LRCC, the LRC will organise the team based on the nature, location and severity of the event as well as considering the availability of designated members. The LRCwill also ensure that the LRCC has the technical expertise and operational knowledge required to respond to the situation.

#### Recovery Committee Structures

Following handover from HMA to LRC(depending upon community impact and complexity of event)



#### 6.9 Composition of the Recovery Committee

| ire of Shark Bay President, Deputy orCouncilor<br>O – Shire of Shark Bay                                                                                 |  |
|----------------------------------------------------------------------------------------------------------------------------------------------------------|--|
|                                                                                                                                                          |  |
|                                                                                                                                                          |  |
| ire of Shark Bay