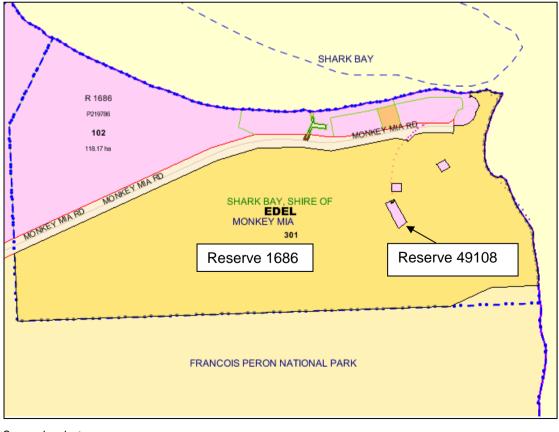

he Shire of Shark Bay for Reserves 49108 and 1686. There is also a Management Order to the former 'Conservation and Land Management Executive Body' for Reserve 1686, and the responsible authority for Reserve 1686 is the Department of Environment and Conservation.

Application forms have been signed by the Shire's Chief Executive Officer, the Department of Environment and Conservation and the Department of Regional Development and Lands. Consultation occurred with the Department of Regional Development and Lands over landownership and they confirmed on the 11 February 2013 that the Department of Regional Development and Lands endorsement was required. Gray & Lewis received copies of the application form(s) signed by the Department of Regional Development and Lands on the 14 February 2013.



Source: Landgate

Confirmed at the Ordinary Council meeting 27 March 2013

#### • Relevant Council decisions

Council considered the issue of leasing the new Reserve 49108 at the March 2012 meeting (source Item 11.4 – Ordinary Council meeting 28 March 2012).

Council granted conditional approval for upgrading of the existing Waste Water Treatment Plant on Reserve 1686 at the April 2012 meeting (source Item 13.3 – Ordinary Council Meeting 26 April 2012).

Council Role

The Shire has two separate roles in dealing with this application. The first role is as one of the owners of the land (due to the Management Orders), and the second role is as the relevant decision making authority for the planning application.

#### <u>Comment</u>

• Description of Infrastructure upgrade

The proposal is t