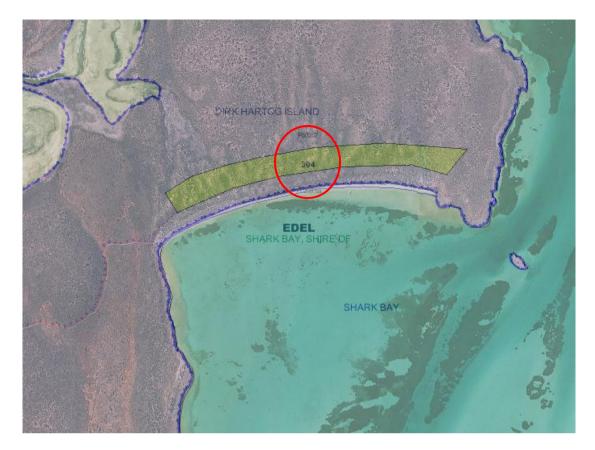

lows the land to be used for the purpose of low impact eco-tourism including visitor accommodation units and staff accommodation.

The covenants include restrictions on the number of visitor accommodation units as a ratio to the lot area, limits the floor area of visitor units and staff accommodation; limits occupation of visitor units to short stay, and requires accommodation units and buildings to comply with all relevant local, state and Commonwealth Government statutory approvals.

The covenant has been made by the Minister for Lands under the Land Administration Act 1997.

It is recommended that the Shire's Chief Executive Officer write to the Minister for Lands and provide the Minister with advice of this approval.

Location

A location plan is included below for ease of reference.



# **Comment**

• Zoning and Landuse

Lot 304 is zoned 'Rural / Pastoral' under the Shire of Shark Bay Local Planning Scheme No 3 ('the Scheme'), and is also contained within a Special Control Area applicable to the Shark Bay World Heritage Property.

The applicant has applied for a 'single house' which is a discretionary use in the 'Rural / Pastoral' zone therefore is not permitted unless Council has exercised discretion by granting planning approval.

A 'Single Dwelling' is defined in the Residential Design Codes as "a dwelling standing wholly on its own green title or survey strata lot, together with any easement over adjoining land for support of a wall or for access or services but excludes dwellings on titles with areas held in common property'.

• Proposed Development

The proposed