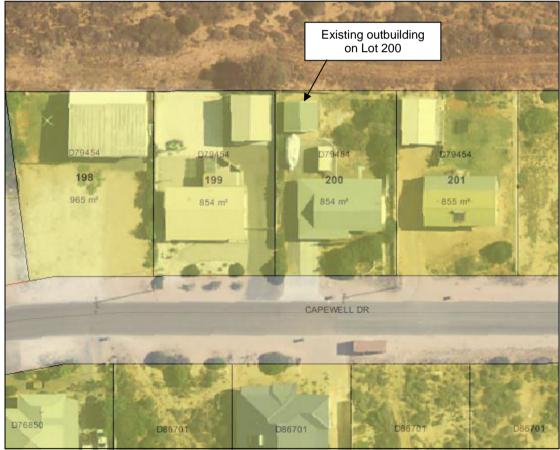

to protect the existing dividing fence during construction works. It is therefore recommended that you ensure the existing fence is no damaged during site works. Dividing Fences are not a local government consideration as they fall under separate legislation being the Dividing Fences Act 1968.

3. Note that the application has been advertised and a written conditional non objection has been received from the owner of Lot 199 Capewell Drive, Denham.

# 6/0 CARRIED

<u>Précis</u>

Council is to consider an application for alterations and additions to an existing outbuilding on Lot 200 (No 39) Capewell Drive, Denham.

Background

• Existing development

Lot 200 has been developed with a residence and there is an existing outbuilding in the North West portion of the property – refer aerial.



Source: Landgate

# **Comment**

• Proposed Development

The owners propose alterations and an addition to the existing outbuilding as follows:

- A 3 metre by 6 metre extension to the front of the outbuilding in a southerly direction.

Page 256

- The total ridge height of the existing outbuilding will remain 'as is' however the extension will include 2.9 metre wall heights for clearance of the owners boat windscreen.
- The extension will be setback 3 metres from adjacent Lot 199 Capewell Drive which also has an outbuilding in the north east portion of their lot.
- The existing Outbuilding has an area of 36m<sup>2</sup>. The extension will increase the size to 54m<sup>2</sup>.

The applicant has advised that the extension is proposed so the owner's boat can be stored undercover. Current