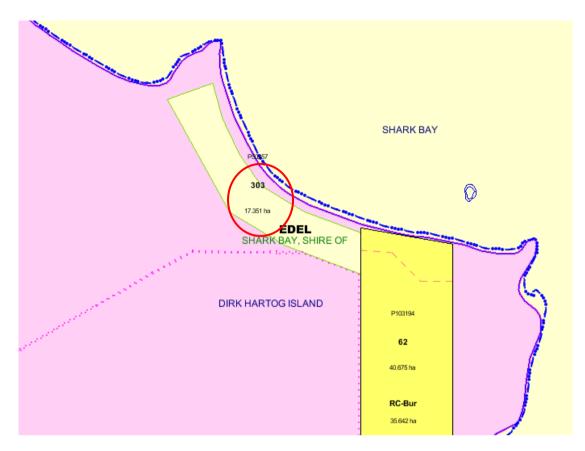

lows the land to be used for the purpose of low impact eco-tourism including visitor accommodation units and staff accommodation.

The covenants include restrictions on the number of visitor accommodation units as a ratio to the lot area, limits the floor area of visitor units and staff accommodation; limits occupation of visitor units to short stay, and requires accommodation units and buildings to comply with all relevant local, state and Commonwealth Government statutory approvals.

The covenant has been made by the Minister for Lands under the Land Administration Act 1997.

It is recommended that the Shire's Chief Executive Officer write to the Minister for Lands and provide the Minister with advice of this approval.

Location

A location plan is included below for ease of reference.



# <u>Comment</u>

• Zoning and Landuse

Lot 303 is zoned 'Rural / Pastoral' under the Shire of Shark Bay Local Planning Scheme No 3 ('the Scheme'), and is also contained within a Special Control Area applicable to the Shark Bay World Heritage Property.

The applicant has applied for a 'single house' which is a discretionary use in the 'Rural / Pastoral' zone therefore is not permitted unless Council has exercised discretion by granting planning approval.

A 'Single Dwelling' is defined in the Residential Design Codes as "a dwelling standing wholly on its own green title or survey strata lot, together with any easement over adjoining land for support of a wall or for access or services but excludes dwellings on titles with areas held in common property'.

• Proposed Development

The propo