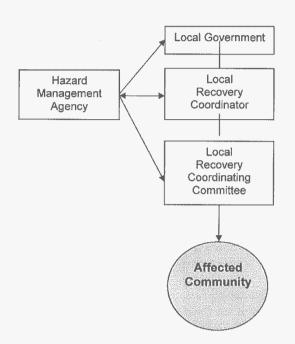

#### 1.10.6 Local Government

It is a function of a local government —

- subject to the Emergency Management Act is to ensure that effective local emergency management arrangements are prepared and maintained for its district;
- to manage recovery following an emergency affecting the community in its district; and
- to perform other functions given to the local government under the Emergency Management Act.

# 1.10.7 Controlling Agency

A Controlling Agency is an agency nominated to control the response activities to a specified type of emergency.

The function of a Controlling Agency is to:

- to undertake all responsibilities as prescribed in Agency specific legislation for Prevention and Preparedness;
- to control all aspects of the response to an incident; and
- during Recovery the Controlling Agency will ensure effective transition to Recovery by Local Government.

### 1.10.8 HazardManagement Agency

A Hazard Management Agency (HMA) is 'to be a public authority or other person who or which, because of that agency's functions under any written law or specialised knowledge, expertise and resources, is responsible for emergency management, or the prescribed emergency management aspect, in the area prescribed of the hazard for which it is prescribed.' (s. 4 of the EM Act 2005]