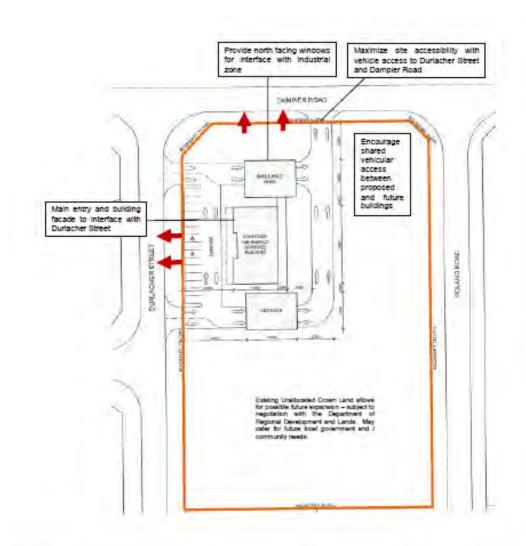

/ equipment of the State Emergency Services.

The plans are included below.













# Requirement for an Outline Development Plan

Under Clause 5.9.1 of the Shire of Shark Bay Local Planning Scheme No 3 ('the Scheme') it states:

'The local government <u>shall</u>, in the case of the Residential Development zone.....require an Outline Development Plan prior to considering subdivision or development applications.'

The Scheme clause uses the word 'shall' which means it is compulsory that an Outline Development Plan be required prior to the Council having discretion to consider subdivision or development in the 'Residential Development' zone.

It is therefore recommended that the Council utilise the architectural site plan as a base for an Outline Development Plan – refer plan below.



This Outline Development Plan (ODP) is prepared under the provisions of Clause 5.9.1 of the Shire of Shark Bay Local Planning Scheme No.3. The OPP applies to Lot 555 and 556 located on the corner of Dampier Road and Duriacher Street. Denham shown on the location plan below:



#### **OBJECTIVES**

The objectives of this ODP are to:

- Maximise opportunities for co-location of emergency and community services and allow flexibility to cater for future local government needs
- Facilitate development in accordance with the Shire of Shark Bay Local Planning Strategy. This land is included in the Strategy as Area 7 and is earmarked for emergency services and community
- Provide sufficient land for uses that have direct benefits to the local community.

#### ENDORSEMENT:

This Outline Developme