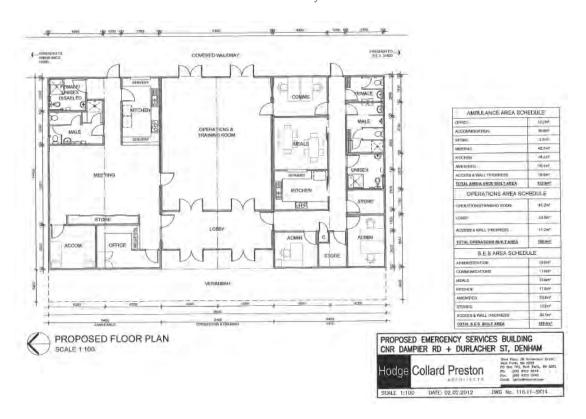

rstands the Shire is finalising a Management Order for the land through the Department of Regional Development and Lands.

Land to the north west is zoned 'Industrial' under the Scheme. Land to the west and south is zoned 'Residential'. The land to the east is undeveloped and zoned 'Residential Development'. A zoning plan is included below for ease of reference.



### Comment

# <u>Description of Future Development</u>

Architectural plans have been commissioned and prepared for the Shire by Hodge Collard Preston Architects for a building to operate as an emergency services base and training facility. Future development will also include two

outbuildings / sheds proposed to house an ambulance and vehicles / equipment of the State Emergency Services.

The plans are included below.













# Requirement for an Outline Development Plan

Under Clause 5.9.1 of the Shire of Shark Bay Local Planning Scheme No 3 ('the Scheme') it states:

'The local government <u>shall</u>, in the case of the Residential Development zone.....require an Outline Development Plan prior to considering subdivision or development applications.'

The Scheme clause uses the word 'shall' which means it is compulsory that an Outline Development Plan be required prior to the Council having discretion to consider subdivision or development in the 'Residential Development' zone.

It is therefore recommended that the Council utilise the architectural site plan as a base for an Outline Development Plan – refer plan below.



This Outline Development Plan (ODP) is prepared under the provisions of Clause 5.9