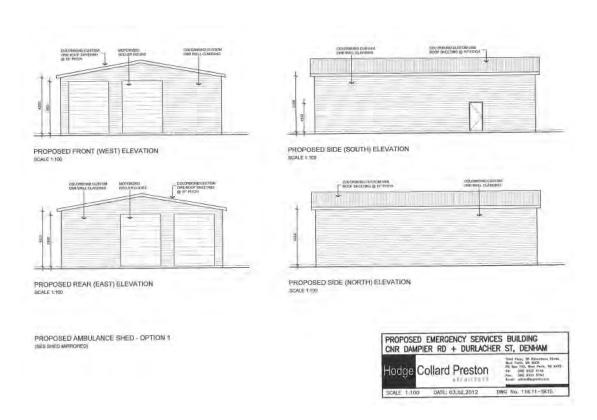

tands the Shire is finalising a Management Order for the land through the Department of Regional Development and Lands.

Land to the north west is zoned 'Industrial' under the Scheme. Land to the west and south is zoned 'Residential'. The land to the east is undeveloped and zoned 'Residential Development'. A zoning plan is included below for ease of reference.



### Comment

# <u>Description of Future Development</u>

Architectural plans have been commissioned and prepared for the Shire by Hodge Collard Preston Architects for a building to operate as an emergency services base and training facility. Future development will also include two

outbuildings / sheds proposed to house an ambulance and vehicles / equipment of the State Emergency Services.

The plans are included below.













# Requirement for an Outline Development Plan

Under Clause 5.9.1 of the Shire of Shark Bay Local Planning Scheme No 3 ('the Scheme') it states:

'The local government <u>shall</u>, in the case of the Residential Development zone.....require an Outline Development Plan prior to considering subdivision or development applications.'

The Scheme clause uses the word 'shall' which means it is compulsory that an Outline Development Plan be required prior to the Council having discretion to consider subdivision or development in the 'Residential Development' zone.

It is therefore recommended that the Council utilise the architectural site plan as a base for an Outline Development Plan – refer plan below.



This Outline Development Plan (ODP) is prepared under the provisions of Clause 5.9.1