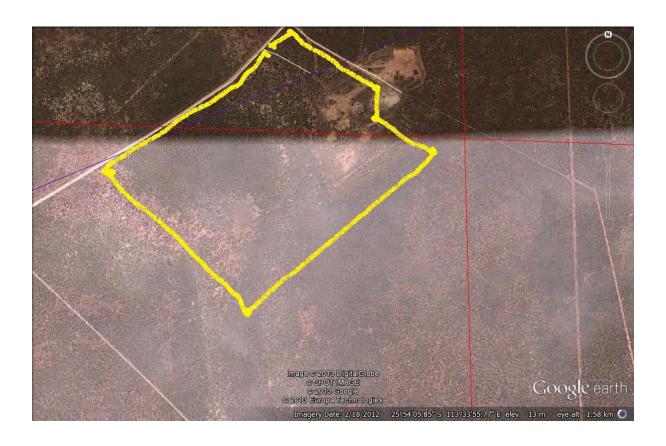

#### 4. PUBLIC QUESTION TIME

The President opened Public Question Time at 9.06 am.

Mr Geoff Wardle asked Council although Grey and Lewis do not endorse the inclusion of "Airfield" as a use for Lots 304 due to ancillary issues.

Would the Council reconsider this as a permitted use for "Safety Reasons".

Lots 305 & 304 are isolated and some way from the existing Dirk Hartog Island airstrip in the case of emergency. By including "Airfield" (Helipad) as a use this eventuality can be dealt with in the future OR does Council accept that a Helicopter can land without a formal landing area.

As these questions are related to Town Planning Item 13.2 the President advised that Council would suspend Standing Orders when the item was discussed to make it more appropriate for the submitter's questions.