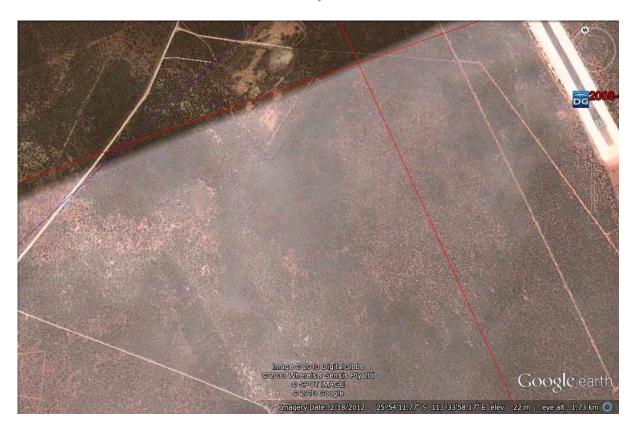

#### 4. PUBLIC QUESTION TIME

The President opened Public Question Time at 9.06 am.

Mr Geoff Wardle asked Council although Grey and Lewis do not endorse the inclusion of "Airfield" as a use for Lots 304 due to ancillary issues.

Would the Council reconsider this as a permitted use for "Safety Reasons".

Lots 305 & 304 are isolated and some way from the existing Dirk Hartog Island airstrip in the case of emergency. By including "Airfield" (Helipad) as a use this eventuality can be dealt with in the future OR does Council accept that a Helicopter can land without a formal landing area.

As these questions are related to Town Planning Item 13.2 the President advised that Council would suspend Standing Orders when the item was discussed to make it more appropriate for the submitter's questions.