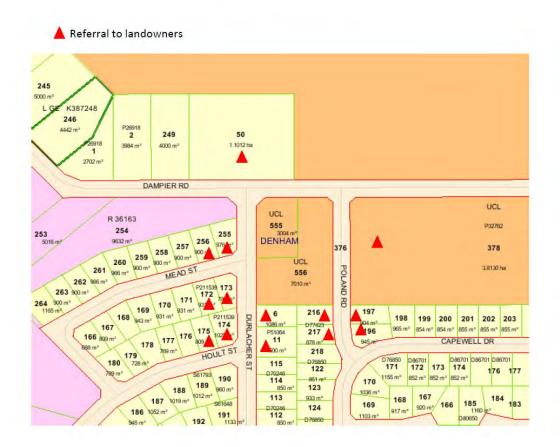

of the Scheme 'the local government <u>may</u>, within 30 days of receiving the Outline Development Plan, require that it be advertised, in accordance with Clause 9.4'.

The Scheme clause uses the word 'may' which means that advertising of an Outline Development Plan for a Residential Development zone is not compulsory and Council has discretion over whether to advertise the Outline Development Plan.

Notwithstanding the above, it is recommended that Council advertise the Outline Development Plan for public comment by writing to nearby and adjacent landowners. Consultation allows for an open and transparent process and the community may be interested in the form of future development.

A suggested consultation plan is included as below as attachment # 3.

#### Suggested Consultation Plan



# Residential Development zone (objectives)

The objective of the 'Residential Development' zone is to 'provide sufficient land in appropriate locations for residential development to meet the needs of the Scheme Area's anticipated growth and population without unduly restricting the choice of sites'.

Despite this, Council has discretion to consider a range of non residential uses in the zone under 'Table 1 – Zoning Table' of the Scheme. Land to the immediate east is also zoned' Residential Development' zone and can cater for future urban growth.

This land has been identified in the Draft Local Planning Strategy as not being required for residential development and is earmarked for the proposed uses.

# Formal Planning Application

Separate to the Outline Development Plan, the Shire wi