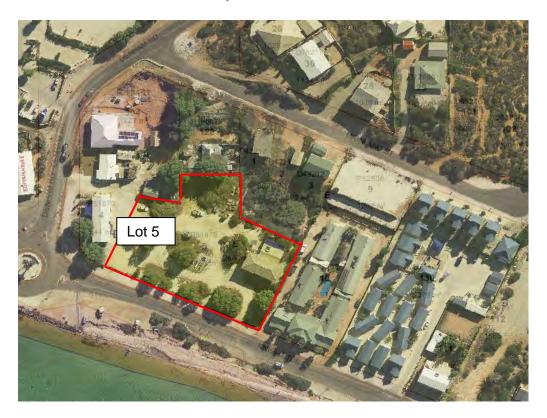

to provide advice to the Western Australian Planning Commission by the 26 June 2013.

#### Background

Existing Lot 5 has an approximate area of 4785m<sup>2</sup> and has been developed with a two storey dwelling. The two storey dwelling is located on the eastern portion of the lot and the remainder of the lot is vacant with scattered trees / vegetation – refer aerial photograph.

Lot 4 to the west is used as an office, located on the corner of Knight Terrace and Denham Road. Lots 10 and 130 Knight Terrace to the immediate east are used for short term / holiday accommodation and operate respectfully as the Bay Lodge and Oceanside Village.

The lots to the rear front onto Mainland Street which is predominantly used for residential and contains some short stay / holiday accommodation uses.



Information on Landgate and the site plan indicates that there is a 265m<sup>2</sup> easement on the lot, to the immediate west of the existing house.



### Comment

#### • Description of Application

The application proposes to create two separate green title lots of 3604m<sup>2</sup> and 1357m<sup>2</sup>. The smaller lot will contain the existing house and both lots have direct frontage to Knight Terrace.

#### • Zoning and Scheme Requirements

Lot 5 Knight Terrace is zoned 'Town Centre' under the Shire of Shark Bay Local Planning Scheme No 3 ('the Scheme). A density code of 'R50' applies to any residential development of the land.

The objectives of the Town Centre zone are to:

- '(i) Provide adequate land for the continued development of a main commercial and community centre for