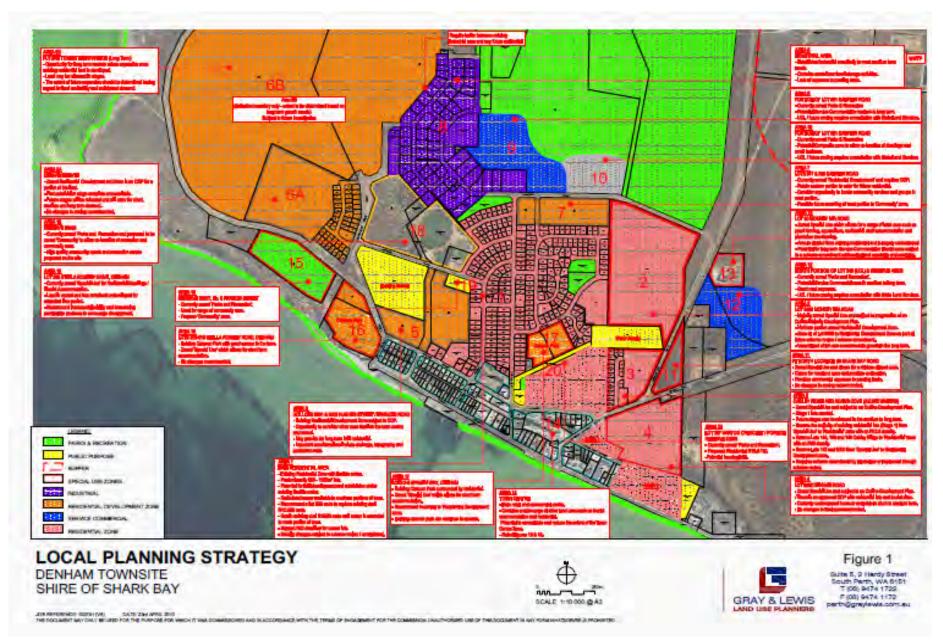

Email submission<br>Boo777@bigpond.com.au |
| PO Box 1143,                                   | submission                                | Boot it supportation and                              |
| West Perth WA 6872                             | Jobar23@bigpond.com                       |                                                       |
|                                                | Jobarzo@bigponu.com                       |                                                       |

See Table 1 – Schedule of Submissions for details of Submissions.

A number of submissions were lengthy and the main issues are summarised below for ease of convenience:

# • Lot 9500 Monkey Mia Road, Denham

This land is shown as Area 2 on the Draft Local Planning Strategy map (Figure 1) as below.



#### 29 May 2013

The owner requested the R30 sites included in an existing Outline Development Plan for this land be recognised in the Draft Local Planning Strategy which is supported by Gray & Lewis.

The owner sought an R50 density code for the tourist sites that form part of an approved Outline Development Plan. Whilst there is no immediate opposition to higher densities by Gray & Lewis the existing Outline Development Plan allows for flexibility as there is no R Code cap for the tourist sites. The owner also has scope to apply to modify the Outline Development Plan and seek a residential use/ density in lieu of tourist sites.

The Draft Local Planning Strategy allows flexibility for future development of Lot 9500.

#### Reserve 1917

There is an existing Reserve in the Town Centre z