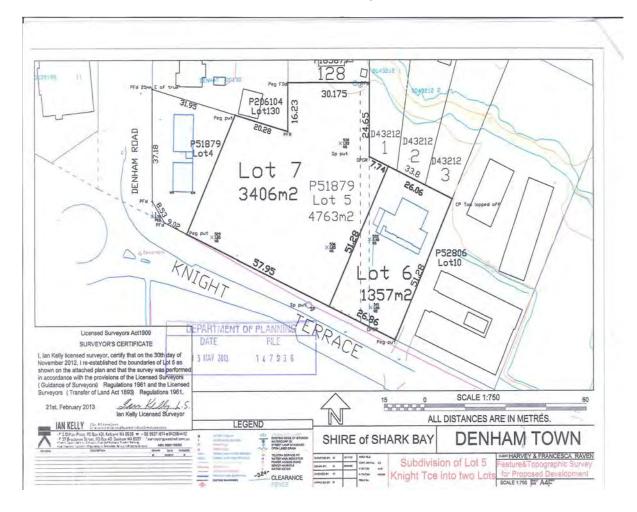

>2</sup> and has been developed with a two storey dwelling. The two storey dwelling is located on the eastern portion of the lot and the remainder of the lot is vacant with scattered trees / vegetation – refer aerial photograph.

Lot 4 to the west is used as an office, located on the corner of Knight Terrace and Denham Road. Lots 10 and 130 Knight Terrace to the immediate east are used for short term / holiday accommodation and operate respectfully as the Bay Lodge and Oceanside Village.

The lots to the rear front onto Mainland Street which is predominantly used for residential and contains some short stay / holiday accommodation uses.



Information on Landgate and the site plan indicates that there is a 265m<sup>2</sup> easement on the lot, to the immediate west of the existing house.



### Comment

#### • Description of Application

The application proposes to create two separate green title lots of 3604m<sup>2</sup> and 1357m<sup>2</sup>. The smaller lot will contain the existing house and both lots have direct frontage to Knight Terrace.

#### • Zoning and Scheme Requirements

Lot 5 Knight Terrace is zoned 'Town Centre' under the Shire of Shark Bay Local Planning Scheme No 3 ('the Scheme). A density code of 'R50' applies to any residential development of the land.

The objectives of the Town Centre zone are to:

- '(i) Provide adequate land for the continued development of a main commercial and community centre for the town with the theme of a fishing village;
- (ii) Implement the overall Town Centre Strategy Policy to guide and promote development;
- (iii) Apply app