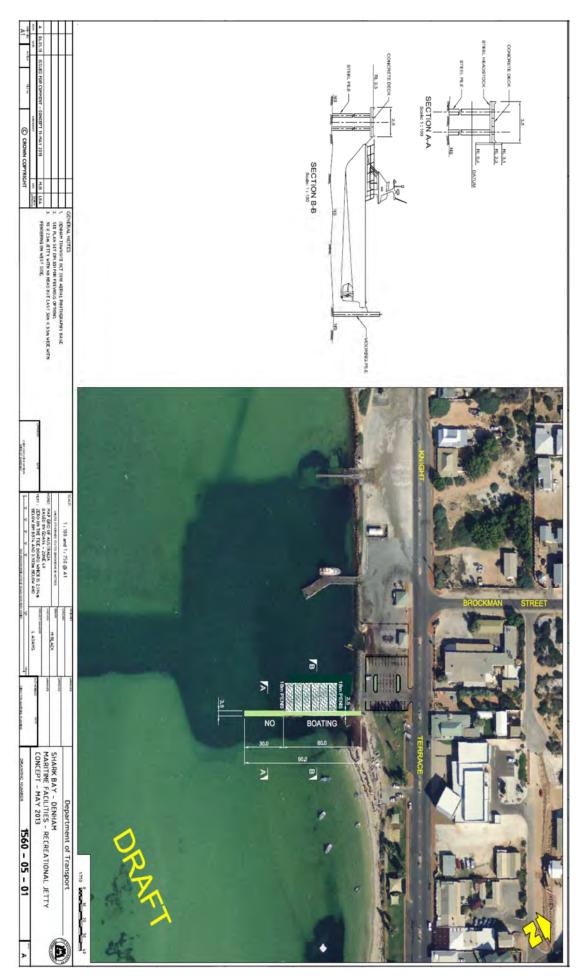

al Implications

The estimated cost to replace the jetty is \$2.2million. A Business Case has been presented to the Gascoyne Revitalisation Steering Committee for funding of the full amount required.

The Shire currently manages the jetty under an agreement with the Department of Transport, the ongoing status of this agreement has been in discussion for over two years with no firm conclusions.

However the Department of Transport has indicated verbally that the new jetty will be classed as their asset and any long term or capital costs will be their responsibility.

The issue of ongoing maintenance will be further clarified in the discussions relating to the Management Agreement.

Strategic Implications

Nil

**Voting Requirements** 

Simple Majority Required

Date of Report

16 May 2013







## **BUSINESS CASE PROPOSAL**

### **FOR**

# REPLACEMENT OF DENHAM RECREATIONAL JETTY

#### May 29, 2013

# TABLE OF CONTENTS

| ry of terms                               |                                                                                                                                                                                                                                                                                                                                                                                                                                                                                                                                                                                                                     |
|---------------------