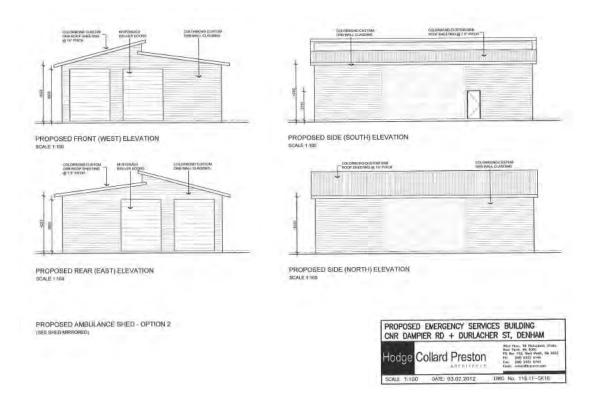

nds the Shire is finalising a Management Order for the land through the Department of Regional Development and Lands.

Land to the north west is zoned 'Industrial' under the Scheme. Land to the west and south is zoned 'Residential'. The land to the east is undeveloped and zoned 'Residential Development'. A zoning plan is included below for ease of reference.



### Comment

# <u>Description of Future Development</u>

Architectural plans have been commissioned and prepared for the Shire by Hodge Collard Preston Architects for a building to operate as an emergency services base and training facility. Future development will also include two

outbuildings / sheds proposed to house an ambulance and vehicles / equipment of the State Emergency Services.

The plans are included below.













# Requirement for an Outline Development Plan

Under Clause 5.9.1 of the Shire of Shark Bay Local Planning Scheme No 3 ('the Scheme') it states:

'The local government <u>shall</u>, in the case of the Residential Development zone.....require an Outline Development Plan prior to considering subdivision or development applications.'

The Scheme clause uses the word 'shall' which means it is compulsory that an Outline Development Plan be required prior to the Council having discretion to consider subdivision or development in the 'Residential Development' zone.

It is therefore recommended that the Council utilise the architectural site plan as a base for an Outline Development Plan – refer plan below.



This Outline Development Plan (ODP) is prepared under the provisions of Clause 5.9.1 o