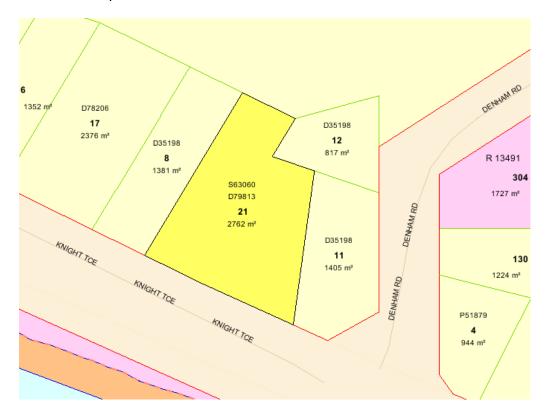

d to the Shire sets out by-laws for development and nominates an office use for Strata Lot 11. The Shire recommends that the owners liaise with a licenced surveyor to change the Strata Management

By-laws to allow Strata Lot 11 to be used for short term accommodation. If the strata management statement is not amended then the use of the land will be in breach of the current Strata By Laws which is undesirable.

6/0 CARRIED

#### Précis

Council is to consider an application for a change of use from 'office' to 'short term accommodation' in an existing building on Strata Lot 11 of Strata Plan 63060 (91) Knight Terrace, Denham.

#### **Background**

The parent Lot 21 has been developed with offices and short term accommodation units. A location plan is included below for ease of reference.



Lot 21 has been strata titled into 12 strata lots and the applicant has provided a copy of the strata plan (No 63060).

The strata lots are based on existing development so each accommodation unit, the existing office, and the reception office are located on their own strata lot.

There is a Management Statement associated with the strata plan which sets out the by-laws and requires the existing units to be used for tourist accommodation. The Management Statement nominates Strata Lot 11 for 'retail or offices as permitted by the Shire of Shark Bay'.

Existing development on the parent Lot 21 includes a reception office, a central area for guests use (seating and BBQ's), front hardstand area and has an access lane along the western boundary which services a rear carpark area.

#### 29 May