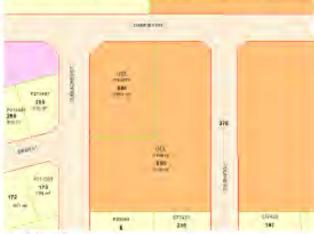

case of the Residential Development zone.....require an Outline Development Plan prior to considering subdivision or development applications.'

The Scheme clause uses the word 'shall' which means it is compulsory that an Outline Development Plan be required prior to the Council having discretion to consider subdivision or development in the 'Residential Development' zone.

It is therefore recommended that the Council utilise the architectural site plan as a base for an Outline Development Plan – refer plan below.



This Outline Development Plan (ODP) is prepared under the provisions of Clause 5.9.1 of the Shire of Shark Bay Local Planning Scheme No.3. The OPP applies to Lot 555 and 556 located on the corner of Dampier Road and Duriacher Street. Denham shown on the location plan below:



#### **OBJECTIVES**

The objectives of this ODP are to:

- Maximise opportunities for co-location of emergency and community services and allow flexibility to cater for future local government needs
- Facilitate development in accordance with the Shire of Shark Bay Local Planning Strategy. This land is included in the Strategy as Area 7 and is earmarked for emergency services and community
- Provide sufficient land for uses that have direct benefits to the local community.

#### ENDORSEMENT:

This Outline Development Plan (ODP) is approved under the provisions of Clause 5.9.6 of the Shire of Shark Bay Local Planning Scheme No 3.

Approval date (Ordinary Meeting of Council)\_

Chief Executive Officer



# OUTLINE DEVELOPMENT PLAN



# AND CIVIC PRECINCT

Note Boundaries subject to surv

#