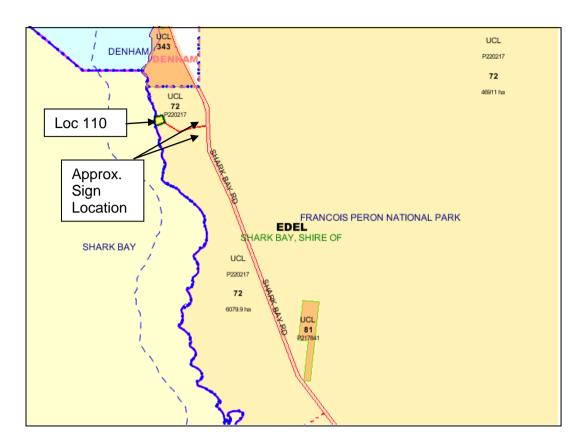

bmitted to be excessive in size and not in keeping with the visual amenity of the area.

Discussions have been held between the President, chief executive officer and applicant and an application with reduced dimensions has been submitted for council's consideration.

Given there are a similar issues that haven't been addressed due to the time factors the resolution including the delegation the Chief executive Officer has been reinserted for councils consideration

#### Comment

# Location

The applicant has lodged a sketch site plan which indicates they propose two signs near to the Ocean Park Road / Shark Bay Road intersection.



It is unclear whether the signs are proposed to be located within the Shark Bay Road reserve or within Unallocated Crown Land known as Lot 72 on Plan 220217.



## **Owners Consent**

The application is not currently valid as it has not been signed by the owner of the land. If the signs are proposed in unallocated crown land then the application needs to be endorsed by the Department of Regional Development and Lands. If it is proposed within Shark Bay Road reserve then it needs to be signed by Main Roads Western Australia and / or endorsed by Regional Development and Lands.

Main Roads Western Australia has advised that Shark Bay Road falls under their jurisdiction – refer map below.



# 26 JUNE 2013

Source: Main Roads Western Australia Upper Regions map

Description of signs

The applicant has lodged elevations proposing two advertising signs for Ocean Park Oceanarium. The signs have a maximum height of 6.0 metres and a width of 3.5 metres.