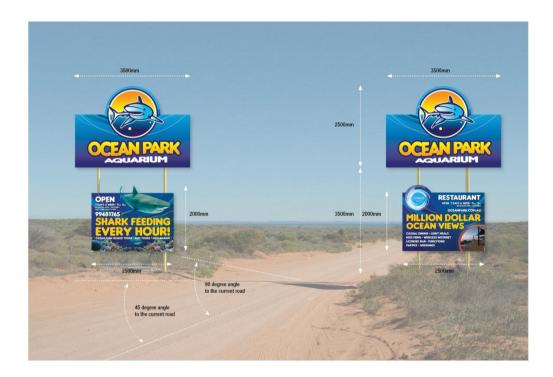

ustralia and invite comments to be lodged to the Shire within 21 days.
- 3. Authorise the Chief Executive Officer to seek clarification from the applicant to confirm the sign locations and establish if they are fully located in Shark Bay Road reserve or on Unallocated Crown Land (Lot 72 on Plan 220217).
- 4. Authorise the Chief Executive Officer to seek a valid landowner signature on the Application for Planning Approval (to be provided by the applicant).
- 5. Delegate authority to the Shire Chief Executive Officer in accordance with Clause 11.3.1 of the Shire of Shark Bay Local Planning Scheme No 3 to determine the application (once it is valid with an owners signature) with a maximum height of 6.0 metres and a width of 3.5 metres at the top and 2.5 metres by 2 metres for the sign below



# 5/1 CARRIED BY ABSOLUTE MAJORITY

#### **Précis**

An application for two roadside commercial advertising signs has been lodged with the Shire. Gray & Lewis has been requested to provide the Shire with an item on the application.

## Background

The signs are proposed to advertise Ocean Park which has been developed on separate crown land known as Location 110 Ocean Park Road, Denham. There is a lease agreement over the crown land.

The council considered this application at the April meeting and resolved the following.

- 1. Refer the application to the Shark Bay World Heritage Advisory Committee as the signs are proposed within the Special Control Area for the World Heritage Property area and invite comments to be lodged to the Shire within 21 days.
- 2. Refer the application to Main