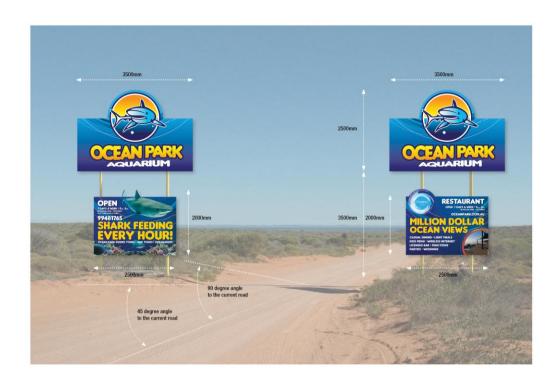

#### 2.2 PROCEDURE FOR MAKING A DETERMINATION

- (1) The Local Government is to give local public notice of its intention to make a determination.
- (2) The local public notice referred to in subclause (1) is to state that -
  - the Local Government intends to make a determination, the purpose and effect of which is summarised in the notice,
  - a copy of the proposed determination may be inspected and obtained from the offices of the Local Government, and
  - (c) submissions in writing about the proposed determination may be lodged with the Local Government within twenty one days after the date of publication.
- (3) If no submissions are received in accordance with subclause (2)(c), the Council is to decide to -
  - (a) give local public notice that the proposed determination has effect as a determination on and from the date of publication,
  - (b) amend the proposed determination, in which case subclause (5) will apply, or
  - (c) not continue with the proposed determination.
- (4) If submissions are received in accordance with subclause (2)(c) the Council is to -
  - (a) consider those submissions, and
  - (b) decide -
    - (i) whether or not to amend the proposed determination, or