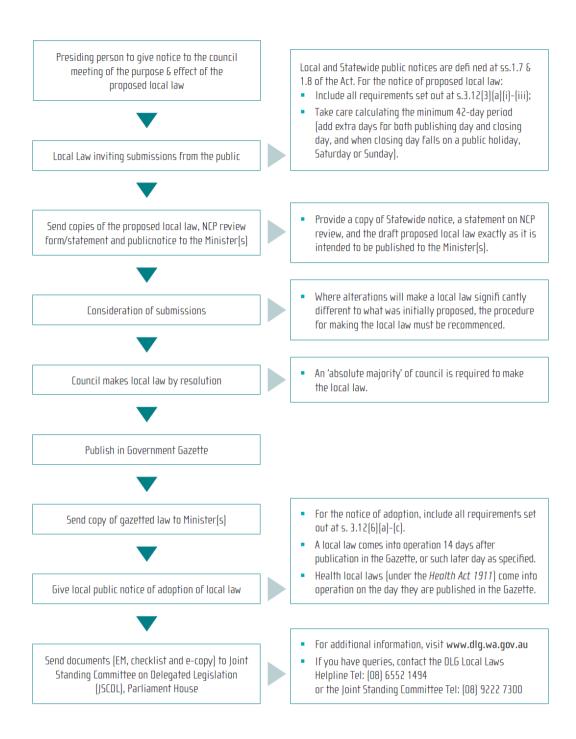

discussion. The inclusion of a provision on the agenda is not considered is not considered to lead to good governance as deliberations of Council should be open, accountable and transparent – by its very nature, 'informal discussion' can mean anything and it is considered that the provisions allowing it should be deleted. If required, there is ample provision for informal discussions to take place outside Council meetings anyway via the information bulletin, discussions before/after meetings or during agenda briefings or workshops where required.

### Legal Implications

The process required to be used when adopting or amending a local law is set out in s3.12 of the *Local Government Act 1995* and is summarised in the above flow chart provided by the Department of Local Government below:



In addition, Regulation 3 of the Local Government (Functions and general) Regulations 1996 stipulates that for the purposes of s3.12 of the Act, the purpose and effect of any proposed local law is to be included in the agenda and minutes of a meeting, and which are as follows:

### Purpose:

The objective of this local law is to repeal the Shire of Shark Bay Bush Fire Brigades and Extractive Industries local laws, and to amend the Cemeteries, Local Government Property, and Activities on Thoroughfares and Public Places and Trading in Thoroughfares and Public Places Local Laws.

### Effect:

The Bush Fire Brigades and Extractive Industries Local Laws no longer have effect; provisions relating to mausoleums in the Cemeteries Local Law are deleted, and it is simpler to obtain funeral directo