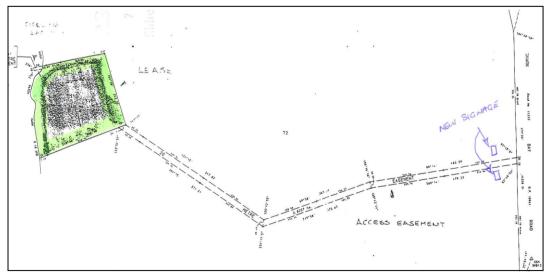

val (to be provided by the applicant).

The resolution of council omitted the delegation to the Chief executive officer as the council considered the signs as submitted to be excessive in size and not in keeping with the visual amenity of the area.

Discussions have been held between the President, chief executive officer and applicant and an application with reduced dimensions has been submitted for council's consideration.

Given there are a similar issues that haven't been addressed due to the time factors the resolution including the delegation the Chief executive Officer has been reinserted for councils consideration

#### Comment

# Location

The applicant has lodged a sketch site plan which indicates they propose two signs near to the Ocean Park Road / Shark Bay Road intersection.



It is unclear whether the signs are proposed to be located within the Shark Bay Road reserve or within Unallocated Crown Land known as Lot 72 on Plan 220217.



## **Owners Consent**

The application is not currently valid as it has not been signed by the owner of the land. If the signs are proposed in unallocated crown land then the application needs to be endorsed by the Department of Regional Development and Lands. If it is proposed within Shark Bay Road reserve then it needs to be signed by Main Roads Western Australia and / or endorsed by Regional Development and Lands.

Main Roads Western Australia has advised that Shark Bay Road falls under their jurisdiction – refer map below.



# 26 JUNE 2013

Source: Main Roads Western Australia Upper Regions map

Description of signs

The app