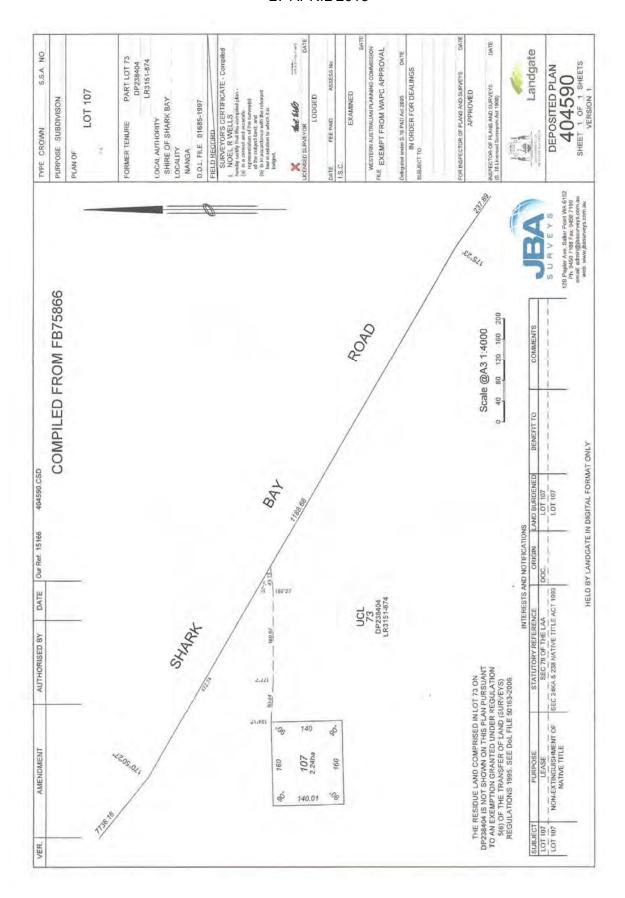

existing telecommunications tower from Lot 73, and that a deposited plan for Lot 107 is 'in order for dealings'.
- 3. Note that no adverse submissions have been received from the Department of Parks and Wildlife or the Shark Bay World Heritage Advisory Committee.

6/0 CARRIED

#### **BACKGROUND**

The development is proposed on a portion of Lot 73 which is Unallocated Crown Land adjacent to Shark Bay Road.

Lot 73 has an approximate area of 103562 hectares. A portion of Lot 73 is in the map shown below.



The telecommunications infrastructure is proposed on a 2.24 hectare portion of existing Lot 73. There is intention for the 2.24 hectare area to be excised onto its own Certificate of Title.

The applicant has lodged a Deposited Plan which is currently 'in order for dealings' – overpage



#### 27 APRIL 2016

A Planning Application form has been signed by the Department of Lands, who requested that any approval refer to proposed Lot 107 on the Deposited Plan that is being processed through Landgate.

#### **COMMENT**

Description of Development

Information on the development is summarised below:

- There is already an existing 100 metre tower structure on the subject land.
- This application proposes upgrading of the existing solar panel array on the ground, and installation of 2 new panel antennae's at the 65 metre level.
- The lower section of the structure has reservations for emergency services organisations.
- The site is a regional mobile communications project and will be funded by the State Governments Royalties for Regions Program and is administered by the Weste