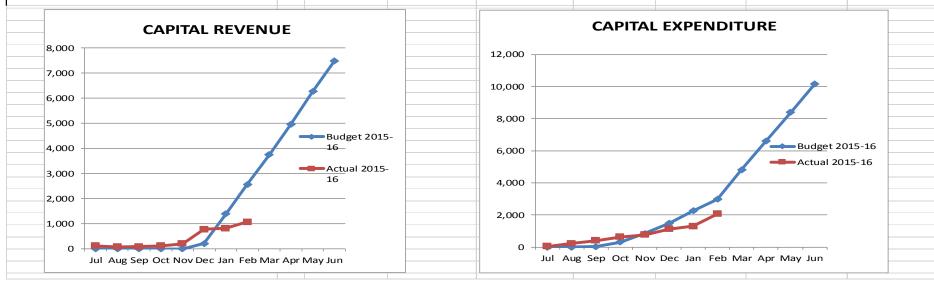

## Comment

As per the requirements of Section 6.4 of the Local Government Act 1995 and Regulation 34 of the Local Government Accounting (Financial Management) Regulations 1996, the following monthly financial reports to 31 March 2016 are attached.

## **FINANCIAL IMPLICATIONS**

The financial report shows that the finances of the Shire are in line with its adopted budget.