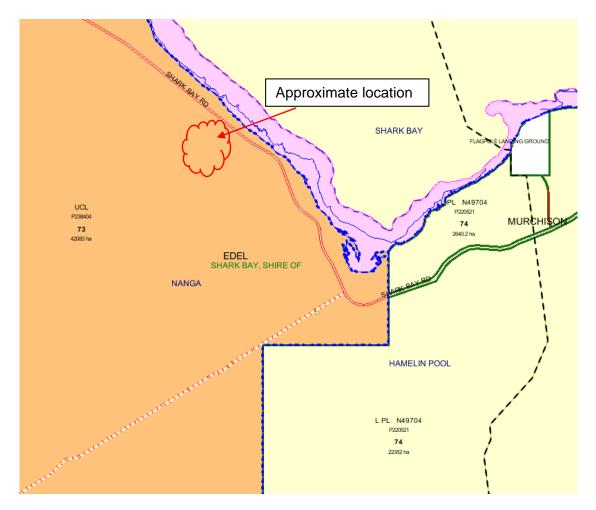

m part of this planning approval. No modifications can occur to the approved plans unless specifically agreed to in writing by the Shire Chief Executive Officer.
- 2. Advise the applicant as footnotes to the planning approval that:
  - (a) The Shire notes that it is proposed to excise the existing telecommunications tower from Lot 73, and that a deposited plan for Lot 107 is 'in order for dealings'.
- 3. Note that no adverse submissions have been received from the Department of Parks and Wildlife or the Shark Bay World Heritage Advisory Committee.

6/0 CARRIED

#### **BACKGROUND**

The development is proposed on a portion of Lot 73 which is Unallocated Crown Land adjacent to Shark Bay Road.

Lot 73 has an approximate area of 103562 hectares. A portion of Lot 73 is in the map shown below.



The telecommunications infrastructure is proposed on a 2.24 hectare portion of existing Lot 73. There is intention for the 2.24 hectare area to be excised onto its own Certificate of Title.

The applicant has lodged a Deposited Plan which is currently 'in order for dealings' – overpage



#### 27 APRIL 2016

A Planning Application form has been signed by the Department of Lands, who requested that any approval refer to proposed Lot 107 on the Deposited Plan that is being processed through Landgate.

#### **COMMENT**

Description of Development

Information on the development is summarised below:

- There is already an existing 100 metre tower structure on the subject land.
- This application proposes upgrading of the existing solar panel array on the ground, and installation of 2 new pan