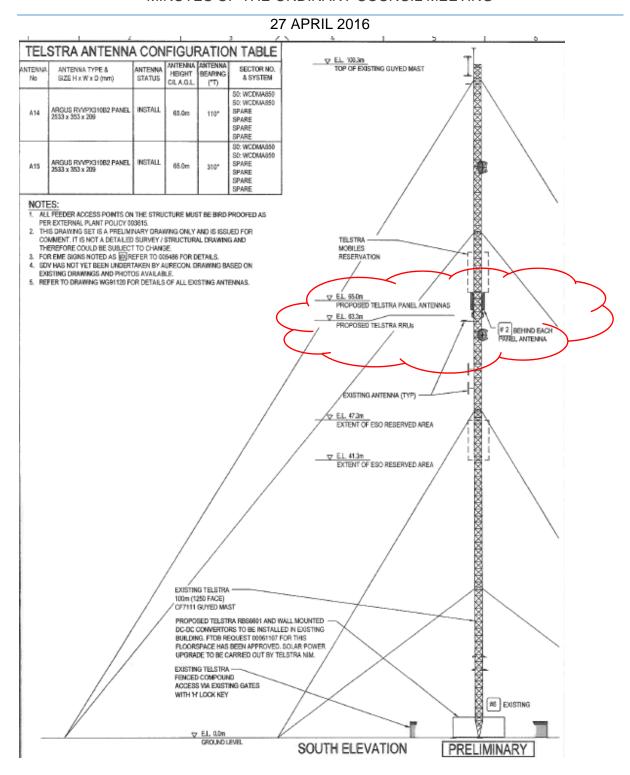

elopment

Information on the development is summarised below:

- There is already an existing 100 metre tower structure on the subject land.
- This application proposes upgrading of the existing solar panel array on the ground, and installation of 2 new panel antennae's at the 65 metre level.
- The lower section of the structure has reservations for emergency services organisations.
- The site is a regional mobile communications project and will be funded by the State Governments Royalties for Regions Program and is administered by the Western Australian Department of Commerce with the assistance of the Department of Regional Development and Lands. Telstra has been contracted to undertake construction of the project.

A full copy of the application is available to Councillors on request.



#### Zoning and Landuse Permissibility

The Unallocated Crown Land is zoned 'Rural/Pastoral' under the Shire of Shark Bay Local Planning Scheme No 3 ('the Scheme').

The proposed development is construed as 'Telecommunications Infrastructure' defined in Schedule 1 of the Scheme as 'means land used to accommodate any part of the infrastructure of a telecommunications network and includes any line, equipment, apparatus, tower, antenna, tunnel, duct, hole, pit or other structures used, or for use in or in connection with, a telecommunications network'.

The landuse of Telecommunications Infrastructure is listed as an 'D' use in 'Table 1 – Zoning Table' of the Scheme in the Rural/Pastoral zone, which 'means that the use is not permitted unless the local government has exercised its discretio