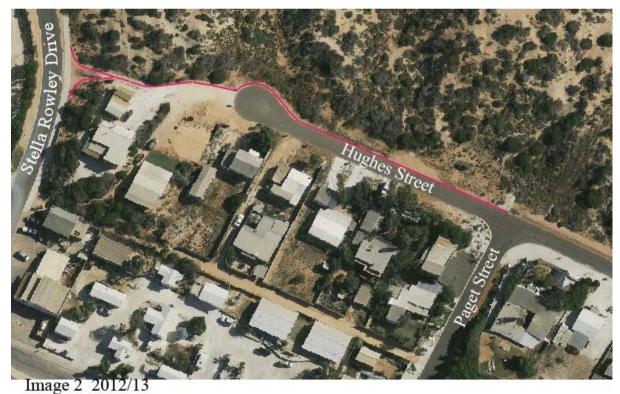

|              |           |             | ı      |           |             |        |           |             |        |                   |             |
| TOTAL                                    | 3.541    |      | 355      |             | 007.01                                     | 24.0         |           |             | 1      |           | 1000        |        |           |             |        |                   |             |
|                                          |          |      | 200      |             | 49,700                                     | 345          |           | \$51,750    | 319    |           | 49.764      | 315    |           | 50 400      | 400    |                   | 02200       |



Image 1 2011/12 Dirk Place to 20 Hartog Cresent.



Hughe Street - Paget Street to Stella Rowley Drive



Image 3 2012/13 Hughes Street - Stella Rowley Drive



Image 4 2012/13 Stella Rowley School to Freycinet Drive



Image 5 2013/14
Freycinet Drive Stella Rowley to Francis Street



Image 6 2013/14
Francis Street Freycinet Street to School



Image 7 2013/14
Western Fence at the School



Image 8 2014/15 Capewell Drive Spaven Way to Sunter Place



Image 9 2014/15 Sunter Place Capewell Drive to 12 Sunter Place

# 21 DECEMBER 2011



Image 10 2014/15 Miller Street Hoult Street to Mead Street



Image 11 2015/16 Knight Terrace Fry Court to Netta's Beach

# 21 DECEMBER 2011



Image 12 2015/16

Mead Street Miller Street to Durlacher Street

#### 21 DECEMBER 2011

## 16.3 AZURE WATERS FOOTPATH

TO 115.2

**Author** 

Works Manager

## Disc