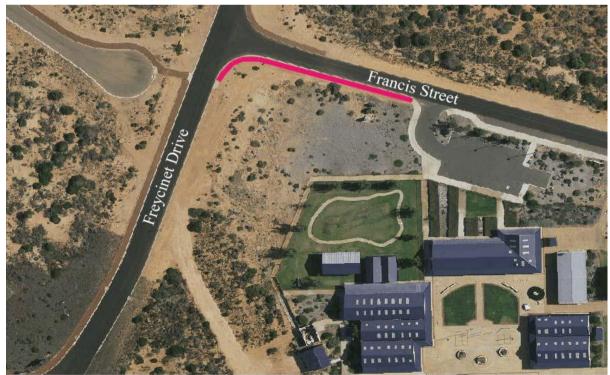

355      |             | 007.01                                     | 24.0         |           |             | 1      |           | 1000        |        |           |             |        |                   |             |
|                                          |          |      | 200      |             | 49,700                                     | 345          |           | \$51,750    | 319    |           | 49.764      | 315    |           | 50 400      | 400    |                   | 02200       |



Image 1 2011/12 Dirk Place to 20 Hartog Cresent.



Hughe Street - Paget Street to Stella Rowley Drive



Image 3 2012/13 Hughes Street - Stella Rowley Drive



Image 4 2012/13 Stella Rowley School to Freycinet Drive



Image 5 2013/14
Freycinet Drive Stella Rowley to Francis Street



Image 6 2013/14
Francis Street Freycinet Street to School



Image 7 2013/14
Western Fence at the School



Image 8 2014/15 Capewell Drive Spaven Way to Sunter Place



Image 9 2014/15 Sunter Place Capewell Drive to 12 Sunter Place

# 21 DECEMBER 2011



Image 10 2014/15 Miller Street Hoult Street to Mead Street



Image 11 2015/16 Knight Terrace Fry Court to Netta's Beach

# 21 DECEMBER 2011



Image 12 2015/16

Mead Street Miller Street to Durlacher Street

#### 21 DECEMBER 2011

## 16.3 AZURE WATERS FOOTPATH

TO 115.2

**Author** 

Works Manager

## Disclosure of Any Interest

Nil

Moved Cr Pepworth Seconded Cr Prior

## **Council Resolution**

That a footpath from Denham Road along Oakley Ridge within the Azure Waters Estate be constructed with a linking footpath from Hughes Street t