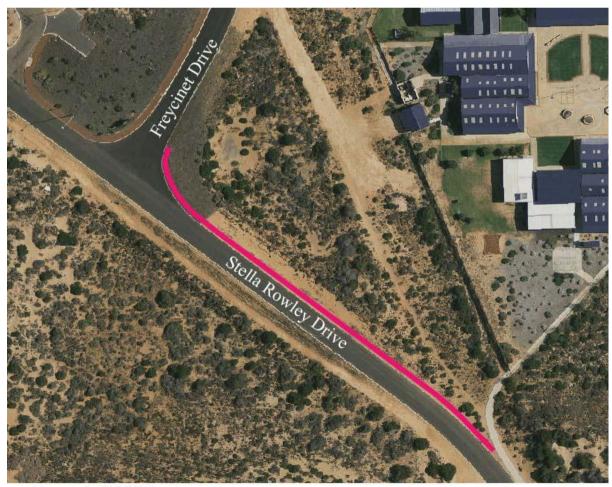

|             |        |                   |             |
| TOTAL                                    | 3.541    |      | 355      |             | 007.01                                     | 24.0         |           |             | 1      |           | 1000        |        |           |             |        |                   |             |
|                                          |          |      | 200      |             | 49,700                                     | 345          |           | \$51,750    | 319    |           | 49.764      | 315    |           | 50 400      | 400    |                   | 02200       |



Image 1 2011/12 Dirk Place to 20 Hartog Cresent.



Hughe Street - Paget Street to Stella Rowley Drive



Image 3 2012/13 Hughes Street - Stella Rowley Drive



Image 4 2012/13 Stella Rowley School to Freycinet Drive



Image 5 2013/14
Freycinet Drive Stella Rowley to Francis Street



Image 6 2013/14
Francis Street Freycinet Street to School



Image 7 2013/14
Western Fence at the School



Image 8 2014/15 Capewell Drive Spaven Way to Sunter Place



Image 9 2014/15 Sunter Place Capewell Drive to 12 Sunter Place

# 21 DECEMBER 2011



Image 10 2014/15 Miller Street Hoult Street to Mead Street



Image 11 2015/16 Knight Terrace Fry Court to Netta's Beach

# 21 DECEMBER 2011



Image 12 2015/16

Mead Street Miller Street to Durlacher Street

#### 21 DECEMBER 2011

## 16.3 AZURE WATERS FOOTPATH

TO 115.2

**Author** 

Works Manager

## Disclosure of Any Interest

Nil

Moved Cr Pepworth Seconded Cr Prior

## **Council Resolution**

That a footpath