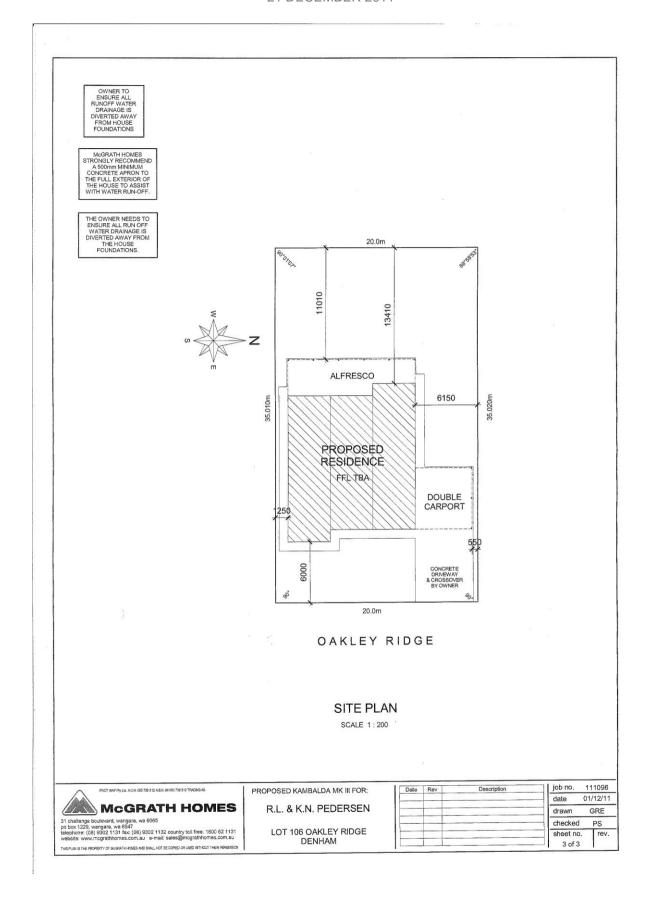

applications and in particular section 10.2 which relates to matters to be considered by Local Government when assessing applications.

In particular reference at section 10.2 of the Town Planning Scheme are the following assessment considerations;

- a) The aims and provisions of the scheme.
- i) The compatibility of a use of development with its setting.
- n) The preservation of the amenity of the locality.
- o) The relationship of the proposal to development on adjoining land on other land in the locality including but not limited to, the likely effect of the height, bulk, scale, orientation and appearance of the proposal.
- aa) Any other planning considerations the Local Government considers relevant.

The proposed development as it will be accommodated upon Lot 106 (11) Oakley Ridge







#### 21 DECEMBER 2011

# **COMMENT**

The development proposed is a quality transportable dwelling, which will be only the second to be constructed within the Azure Waters Estate.

#### **LEGAL IMPLICATIONS**

The Shire of Shark Bay Town Planning Scheme No. 3.

# **POLICY IMPLICATIONS**

All relevant policies pursuant to the Town Planning Scheme.

#### **FINANCIAL IMPLICATIONS**

New residential dwellings have an economic benefit on the Shire's rate base.

# **STRATEGIC IMPLICATIONS**

New residential dwellings in the Shire assist in the Shire's regional growth and economic development.

# **VOTING REQUIREMENTS**

Simple Majority Required

Date of Report

9 December 2011

# 14.0 BUILDING REPORT

Nil

# 15.0 HEALTH REPORT

Nil

#### 21 DECEMBER 2011

#### 16.0 WORKS REPORT

#### 16.1