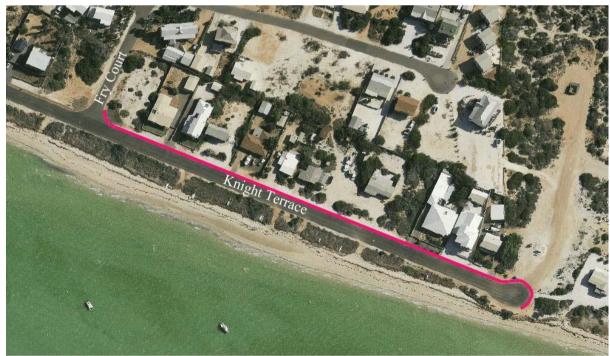

00                                     | 345          |           | \$51,750    | 319    |           | 49.764      | 315    |           | 50 400      | 400    |                   | 02200       |



Image 1 2011/12 Dirk Place to 20 Hartog Cresent.



Hughe Street - Paget Street to Stella Rowley Drive



Image 3 2012/13 Hughes Street - Stella Rowley Drive



Image 4 2012/13 Stella Rowley School to Freycinet Drive



Image 5 2013/14
Freycinet Drive Stella Rowley to Francis Street



Image 6 2013/14
Francis Street Freycinet Street to School



Image 7 2013/14
Western Fence at the School



Image 8 2014/15 Capewell Drive Spaven Way to Sunter Place



Image 9 2014/15 Sunter Place Capewell Drive to 12 Sunter Place

# 21 DECEMBER 2011



Image 10 2014/15 Miller Street Hoult Street to Mead Street



Image 11 2015/16 Knight Terrace Fry Court to Netta's Beach

# 21 DECEMBER 2011



Image 12 2015/16

Mead Street Miller Street to Durlacher Street

#### 21 DECEMBER 2011

## 16.3 AZURE WATERS FOOTPATH

TO 115.2

**Author** 

Works Manager

## Disclosure of Any Interest

Nil

Moved Cr Pepworth Seconded Cr Prior

## **Council Resolution**

That a footpath from Denham Road along Oakley Ridge within the Azure Waters Estate be constructed with a linking footpath from Hughes Street to Oakley Ridge to ensure footpath connectivity.

6/0 CARRIED

# Background

A footpath within the Azure Waters subdivision, utilising the footpath trust funds provided at the time, needs to be constructed.

# Comment

A footpath needs to be constructed in the Azure Waters Estate. The funds for this footpath are in t