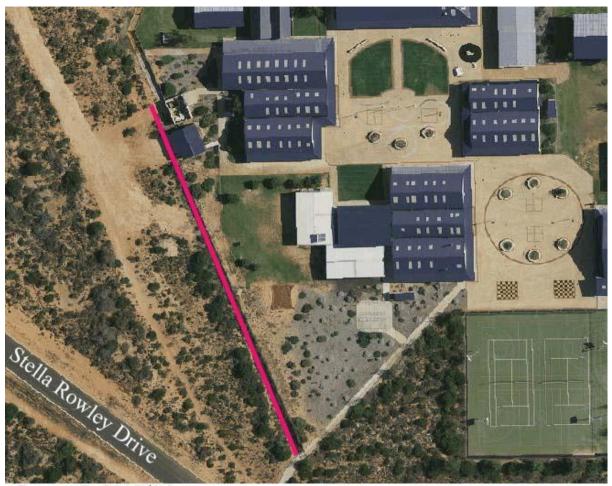

| 24.0         |           |             | 1      |           | 1000        |        |           |             |        |                   |             |
|                                          |          |      | 200      |             | 49,700                                     | 345          |           | \$51,750    | 319    |           | 49.764      | 315    |           | 50 400      | 400    |                   | 02200       |



Image 1 2011/12 Dirk Place to 20 Hartog Cresent.



Hughe Street - Paget Street to Stella Rowley Drive



Image 3 2012/13 Hughes Street - Stella Rowley Drive



Image 4 2012/13 Stella Rowley School to Freycinet Drive



Image 5 2013/14
Freycinet Drive Stella Rowley to Francis Street



Image 6 2013/14
Francis Street Freycinet Street to School



Image 7 2013/14
Western Fence at the School



Image 8 2014/15 Capewell Drive Spaven Way to Sunter Place



Image 9 2014/15 Sunter Place Capewell Drive to 12 Sunter Place

# 21 DECEMBER 2011



Image 10 2014/15 Miller Street Hoult Street to Mead Street



Image 11 2015/16 Knight Terrace Fry Court to Netta's Beach

# 21 DECEMBER 2011



Image 12 2015/16

Mead Street Miller Street to Durlacher Street

#### 21 DECEMBER 2011

## 16.3 AZURE WATERS FOOTPATH

TO 115.2

**Author** 

Works Manager

## Disclosure of Any Interest

Nil

Moved Cr Pepworth Seconded Cr Prior

## **Council Resolution**

That a footpath from Denham Road along Oakley Ridge within the Azure Waters Estate be constructed with a linking footpath from Hughes Street to Oakley Ridge to ensure footpath connectivity.

6/0 CARRIED