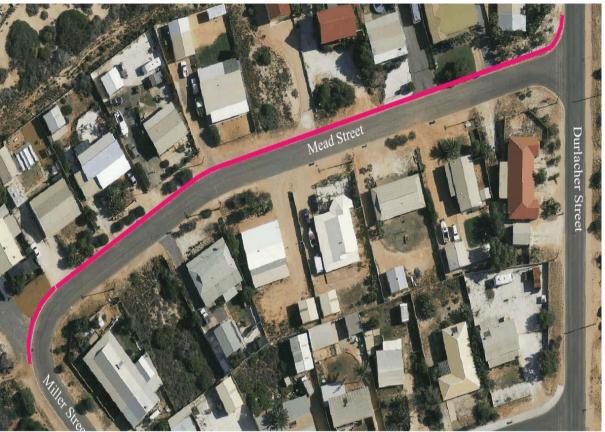

319    |           | 49.764      | 315    |           | 50 400      | 400    |                   | 02200       |



Image 1 2011/12 Dirk Place to 20 Hartog Cresent.



Hughe Street - Paget Street to Stella Rowley Drive



Image 3 2012/13 Hughes Street - Stella Rowley Drive



Image 4 2012/13 Stella Rowley School to Freycinet Drive



Image 5 2013/14
Freycinet Drive Stella Rowley to Francis Street



Image 6 2013/14
Francis Street Freycinet Street to School



Image 7 2013/14
Western Fence at the School



Image 8 2014/15 Capewell Drive Spaven Way to Sunter Place



Image 9 2014/15 Sunter Place Capewell Drive to 12 Sunter Place

# 21 DECEMBER 2011



Image 10 2014/15 Miller Street Hoult Street to Mead Street



Image 11 2015/16 Knight Terrace Fry Court to Netta's Beach

# 21 DECEMBER 2011



Image 12 2015/16

Mead Street Miller Street to Durlacher Street

#### 21 DECEMBER 2011

## 16.3 AZURE WATERS FOOTPATH

TO 115.2

**Author** 

Works Manager

## Disclosure of Any Interest

Nil

Moved Cr Pepworth Seconded Cr Prior

## **Council Resolution**

That a footpath from Denham Road along Oakley Ridge within the Azure Waters Estate be constructed with a linking footpath from Hughes Street to Oakley Ridge to ensure footpath connectivity.

6/0 CARRIED

# Background

A footpath within the Azure Waters subdivision, utilising the footpath trust funds provided at the time, needs to be constructed.

# Comment

A footpath needs to be constructed in the Azure Waters Estate. The funds for this footpath are in trust and are available to construct this footpath.

As there is a kerb and footpat