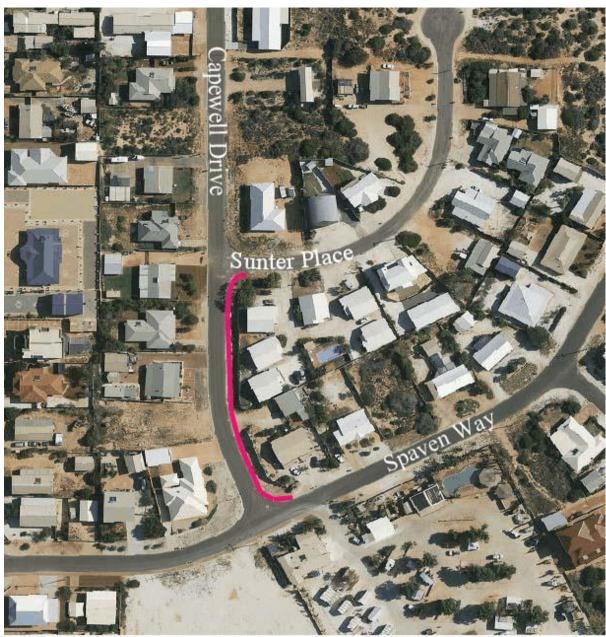

| 1      |           | 1000        |        |           |             |        |                   |             |
|                                          |          |      | 200      |             | 49,700                                     | 345          |           | \$51,750    | 319    |           | 49.764      | 315    |           | 50 400      | 400    |                   | 02200       |



Image 1 2011/12 Dirk Place to 20 Hartog Cresent.



Hughe Street - Paget Street to Stella Rowley Drive



Image 3 2012/13 Hughes Street - Stella Rowley Drive



Image 4 2012/13 Stella Rowley School to Freycinet Drive



Image 5 2013/14
Freycinet Drive Stella Rowley to Francis Street



Image 6 2013/14
Francis Street Freycinet Street to School



Image 7 2013/14
Western Fence at the School



Image 8 2014/15 Capewell Drive Spaven Way to Sunter Place



Image 9 2014/15 Sunter Place Capewell Drive to 12 Sunter Place

# 21 DECEMBER 2011



Image 10 2014/15 Miller Street Hoult Street to Mead Street



Image 11 2015/16 Knight Terrace Fry Court to Netta's Beach

# 21 DECEMBER 2011



Image 12 2015/16

Mead Street Miller Street to Durlacher Street

#### 21 DECEMBER 2011

## 16.3 AZURE WATERS FOOTPATH

TO 115.2

**Author** 

Works Manager

## Disclosure of Any Interest

Nil

Moved Cr Pepworth Seconded Cr Prior

## **Council Resolution**

That a footpath from Denham Road along Oakley Ridge within the Azure Waters Estate be constructed with a linking footpath from Hughes Street to Oakley Ridge to ensure footpath connectivity.

6/0 CARRIED

# Background

A footpath within the Azure Wate