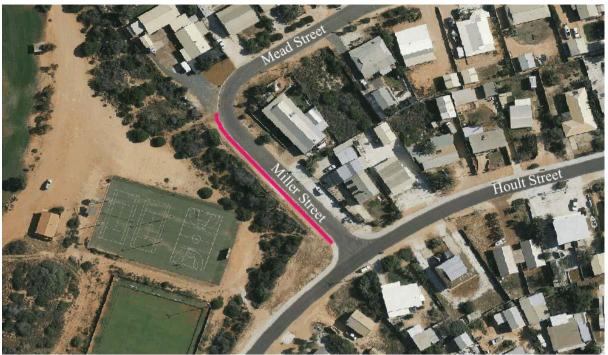

|          |      | 200      |             | 49,700                                     | 345          |           | \$51,750    | 319    |           | 49.764      | 315    |           | 50 400      | 400    |                   | 02200       |



Image 1 2011/12 Dirk Place to 20 Hartog Cresent.



Hughe Street - Paget Street to Stella Rowley Drive



Image 3 2012/13 Hughes Street - Stella Rowley Drive



Image 4 2012/13 Stella Rowley School to Freycinet Drive



Image 5 2013/14
Freycinet Drive Stella Rowley to Francis Street



Image 6 2013/14
Francis Street Freycinet Street to School



Image 7 2013/14
Western Fence at the School



Image 8 2014/15 Capewell Drive Spaven Way to Sunter Place



Image 9 2014/15 Sunter Place Capewell Drive to 12 Sunter Place

# 21 DECEMBER 2011



Image 10 2014/15 Miller Street Hoult Street to Mead Street



Image 11 2015/16 Knight Terrace Fry Court to Netta's Beach

# 21 DECEMBER 2011



Image 12 2015/16

Mead Street Miller Street to Durlacher Street

#### 21 DECEMBER 2011

## 16.3 AZURE WATERS FOOTPATH

TO 115.2

**Author** 

Works Manager

## Disclosure of Any Interest

Nil

Moved Cr Pepworth Seconded Cr Prior

## **Council Resolution**

That a footpath from Denham Road along Oakley Ridge within the Azure Waters Estate be constructed with a linking footpath from Hughes Street to Oakley Ridge to ensure footpath connectivity.

6/0 CARRIED

# Background

A footpath within the Azure Waters subdivision, utilising the footpath trust funds provided at the time, needs to be constructed.

# Comment

A footpath needs to be constructed in