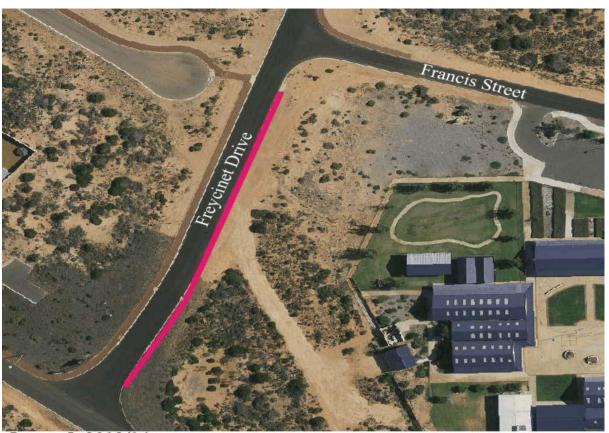

|
| TOTAL                                    | 3.541    |      | 355      |             | 007.01                                     | 24.0         |           |             | 1      |           | 1000        |        |           |             |        |                   |             |
|                                          |          |      | 200      |             | 49,700                                     | 345          |           | \$51,750    | 319    |           | 49.764      | 315    |           | 50 400      | 400    |                   | 02200       |



Image 1 2011/12 Dirk Place to 20 Hartog Cresent.



Hughe Street - Paget Street to Stella Rowley Drive



Image 3 2012/13 Hughes Street - Stella Rowley Drive



Image 4 2012/13 Stella Rowley School to Freycinet Drive



Image 5 2013/14
Freycinet Drive Stella Rowley to Francis Street



Image 6 2013/14
Francis Street Freycinet Street to School



Image 7 2013/14
Western Fence at the School



Image 8 2014/15 Capewell Drive Spaven Way to Sunter Place



Image 9 2014/15 Sunter Place Capewell Drive to 12 Sunter Place

# 21 DECEMBER 2011



Image 10 2014/15 Miller Street Hoult Street to Mead Street



Image 11 2015/16 Knight Terrace Fry Court to Netta's Beach

# 21 DECEMBER 2011



Image 12 2015/16

Mead Street Miller Street to Durlacher Street

#### 21 DECEMBER 2011

## 16.3 AZURE WATERS FOOTPATH

TO 115.2

**Author** 

Works Manager

## Disclosure of Any Interest

Nil

Moved Cr Pepworth Seconded Cr Prior

## **Council Resolution**

That a footpath from Denham Road along Oakley Ridge within the Azure Waters