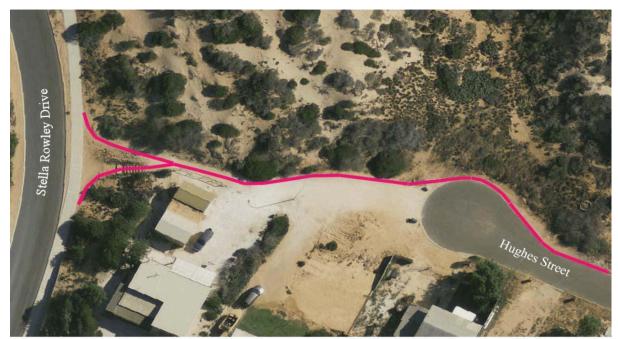

| ı      |           |             |        |           |             |        |                   |             |
| TOTAL                                    | 3.541    |      | 355      |             | 007.01                                     | 24.0         |           |             | 1      |           | 1000        |        |           |             |        |                   |             |
|                                          |          |      | 200      |             | 49,700                                     | 345          |           | \$51,750    | 319    |           | 49.764      | 315    |           | 50 400      | 400    |                   | 02200       |



Image 1 2011/12 Dirk Place to 20 Hartog Cresent.



Hughe Street - Paget Street to Stella Rowley Drive



Image 3 2012/13 Hughes Street - Stella Rowley Drive



Image 4 2012/13 Stella Rowley School to Freycinet Drive



Image 5 2013/14
Freycinet Drive Stella Rowley to Francis Street



Image 6 2013/14
Francis Street Freycinet Street to School



Image 7 2013/14
Western Fence at the School



Image 8 2014/15 Capewell Drive Spaven Way to Sunter Place



Image 9 2014/15 Sunter Place Capewell Drive to 12 Sunter Place

# 21 DECEMBER 2011



Image 10 2014/15 Miller Street Hoult Street to Mead Street



Image 11 2015/16 Knight Terrace Fry Court to Netta's Beach

# 21 DECEMBER 2011



Image 12 2015/16

Mead Street Miller Street to Durlacher Street

#### 21 DECEMBER 2011

## 16.3 AZURE WATERS FOOTPATH

TO 115.2

**Author** 

Works Manager

## Disclosure of Any Interest

Nil

Moved Cr Pepworth Seconde