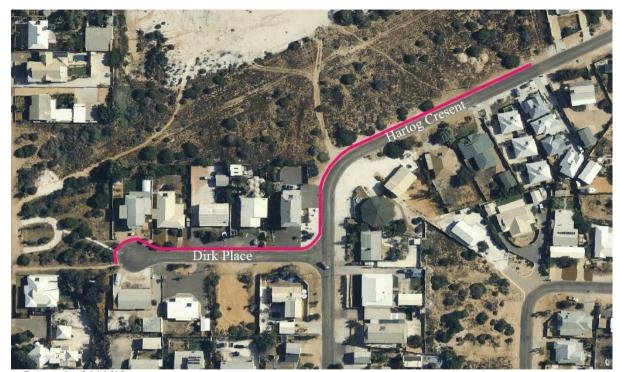

|             |                                            |              |           |             | ı      |           |             |        |           |             |        |                   |             |
| TOTAL                                    | 3.541    |      | 355      |             | 007.01                                     | 24.0         |           |             | 1      |           | 1000        |        |           |             |        |                   |             |
|                                          |          |      | 200      |             | 49,700                                     | 345          |           | \$51,750    | 319    |           | 49.764      | 315    |           | 50 400      | 400    |                   | 02200       |



Image 1 2011/12 Dirk Place to 20 Hartog Cresent.



Hughe Street - Paget Street to Stella Rowley Drive



Image 3 2012/13 Hughes Street - Stella Rowley Drive



Image 4 2012/13 Stella Rowley School to Freycinet Drive



Image 5 2013/14
Freycinet Drive Stella Rowley to Francis Street



Image 6 2013/14
Francis Street Freycinet Street to School



Image 7 2013/14
Western Fence at the School



Image 8 2014/15 Capewell Drive Spaven Way to Sunter Place



Image 9 2014/15 Sunter Place Capewell Drive to 12 Sunter Place

# 21 DECEMBER 2011



Image 10 2014/15 Miller Street Hoult Street to Mead Street



Image 11 2015/16 Knight Terrace Fry Court to Netta's Beach

# 21 DECEMBER 2011



Image 12 2015/16

Mead Street Miller Street to Durlacher Street

#### 21 DECEMBER 2011

## 16.3 AZURE WATERS FOO