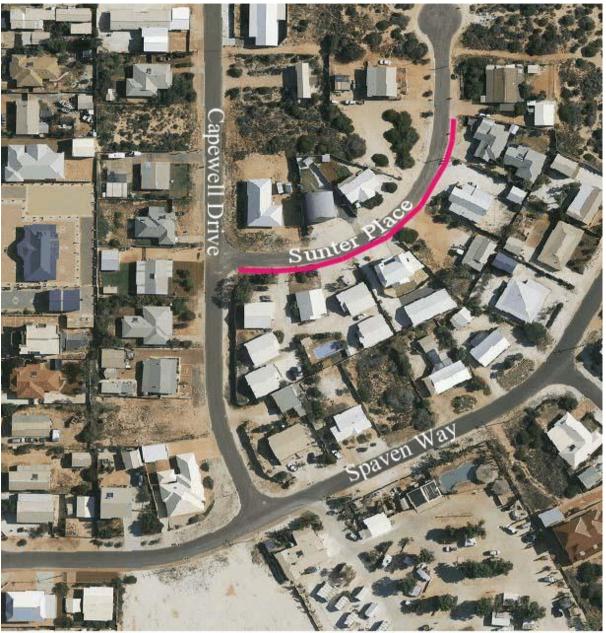

|        |                   |             |
|                                          |          |      | 200      |             | 49,700                                     | 345          |           | \$51,750    | 319    |           | 49.764      | 315    |           | 50 400      | 400    |                   | 02200       |



Image 1 2011/12 Dirk Place to 20 Hartog Cresent.



Hughe Street - Paget Street to Stella Rowley Drive



Image 3 2012/13 Hughes Street - Stella Rowley Drive



Image 4 2012/13 Stella Rowley School to Freycinet Drive



Image 5 2013/14
Freycinet Drive Stella Rowley to Francis Street



Image 6 2013/14
Francis Street Freycinet Street to School



Image 7 2013/14
Western Fence at the School



Image 8 2014/15 Capewell Drive Spaven Way to Sunter Place



Image 9 2014/15 Sunter Place Capewell Drive to 12 Sunter Place

# 21 DECEMBER 2011



Image 10 2014/15 Miller Street Hoult Street to Mead Street



Image 11 2015/16 Knight Terrace Fry Court to Netta's Beach

# 21 DECEMBER 2011



Image 12 2015/16

Mead Street Miller Street to Durlacher Street

#### 21 DECEMBER 2011

## 16.3 AZURE WATERS FOOTPATH

TO 115.2

**Author** 

Works Manager

## Disclosure of Any Interest

Nil

Moved Cr Pepworth Seconded Cr Prior

## **Council Resolution**

That a footpath from Denham Road along Oakley Ridge within the Azure Waters Estate be constructed with a linking footpath from Hughes Street to Oakley Ridge to ensure footpath connectivity.

6/0 CARRIED

# Background

A footpath within the Azure Waters subdivision, utilising the footpath trust funds provided a