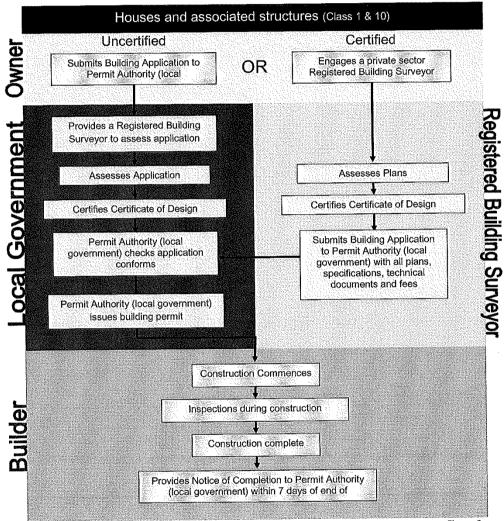

Currently if someone undertakes building work within the Shire of Shark Bay, they have only one way to obtain a building permit and that is by submitting an application for building licence to the Shire of Shark Bay. An appropriately qualified Building Surveyor employed by the Shire would then assess the application and once satisfied that the application satisfies the relevant legislation, a building licence can then be issued.

Under the proposed system, a person who is planning to build can seek the services of any qualified Building Surveyor who may be employed by the Shire of Shark Bay, or a Private Building Surveyor or who may be employed by another Local Government or other agency. The Building Surveyor would then issue what is now to be called a "Certificate of Design Compliance". Once the owner or builder has obtained the Certificate of Design Compliance, they may then submit an application for a Building Permit that must include the Certificate of Design Compliance together with the necessary plans and specifications to the Local Government, where the building is to be constructed, who then have 14 days in which to issue the "Building Permit".