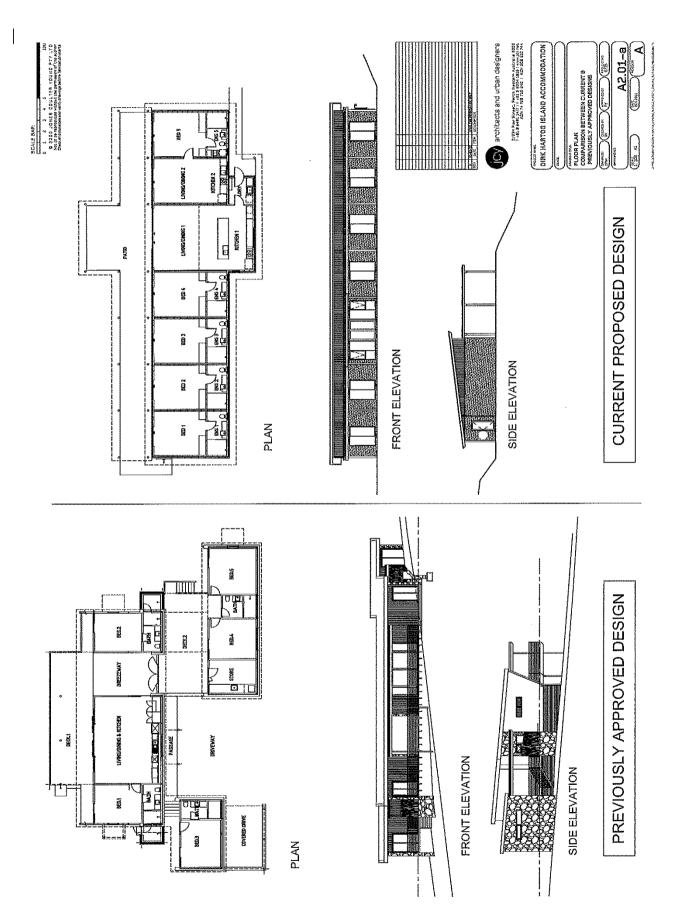

Planning Strategy, which recommends that the Dirk Hartog Island lots be re-zoned to 'Special Use' with specific development requirements and conditions.

The Draft Local Planning Strategy is in early stages, and is being advertised for preliminary informal public comment until the 30 March 2012.

It is recommended that the applicant be advised of the Draft Local Planning Strategy, that the Local Planning Strategy recommends an Outline Development Plan be developed to guide future eco tourism development, and that changing the existing zoning of Lot 305 is of vital importance to facilitate any future development.

VOTING REQUIREMENTS Simple Majority Required

Date of Report

16 March 2012

Confirmed at Council meeting 26 April 2012 – Signed by the President Cr C Cowell

Page 155 \_\_\_\_



Confirmed at Council meeting 26 April 2012 - Signed by the President Cr C Cowell





Confirmed at Council meeting 26 April 2012 - Signed by the President Cr C Cowell \_

# ORDINARY COUNCIL MINUTES

28 MARCH 2012



Confirmed at Council meeting 26 April 2012 - Signed by the President Cr C Cowell

# 14.3 <u>PROPOSED HOLIDAY HOME – LOT 211, STRATA LOT 2 (NO. 7B) FRY COURT</u> P1498

Author

Liz Bushby, Gray & Lewis Landuse Planners

## **Disclosure of Any Interest**

Gray & Lewis receive planning fees for advice to the Shire, Nature of Interest: Financial Interest – Section 5.65 of *Local Government Act* 1995

Moved Cr Pepworth Seconded Cr Wake

## **Council Resolution**

That Council:

- 1. In accordance with Clause 4.4.2 (a) of the Shire of Shark Bay Local Planning Scheme No 3 ('the Sche