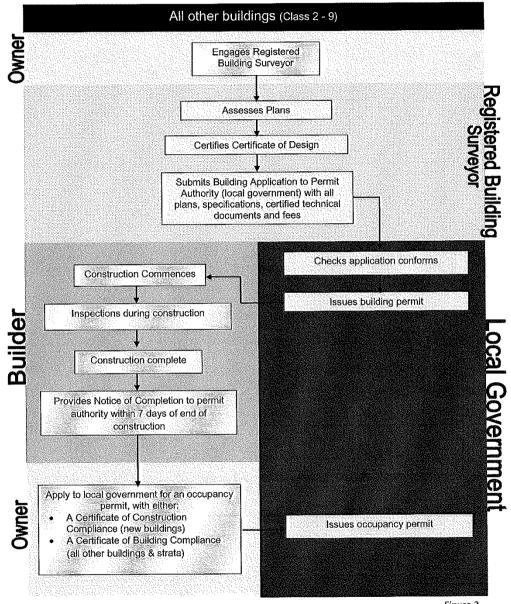

The new Building Act has been developed to replace the *Building Regulations 1989* and parts of the *Local Government (Miscellaneous Provisions) Act 1960*, it introduces permit issuing authorities, enables private certification of design compliance and is designed to streamline and clarify the building process, including:

- Whole of state coverage;
- All buildings to be covered, including those owned by the Crown;
- Giving a clearer definition of what constitutes a building and clear exemptions from the building permit process;
- Nominating Permit Authorities confirms local government's role issuing building permits, also enables State Government or special permit authorities are able to issue building and occupancy permits and to enforce building control;
- Enables private registered building surveyors to certify design compliance;
- Introducing separate and streamlined processes for approving domestic and commercial buildings;
- Retaining the option for owners to use the current local government combined certification and permit issuing function for residential construction houses and minor building work (class 1 and 10);
- Taking a risk-based approach to inspection requirements so that registered building professionals require less independent checking than lay designers and owner-builders;
- Providing a clear end-point to the construction process, and certification that the building complies with the building permit issued;
- Registering a wider range of industry practitioners to certify compliance;
- Implementing a nationally agreed accreditation framework for building surveyors; and
- Implementing a process for the assessment and approval of building works carried out without a building permit.

Currently if someone undertakes building work within the Shire of Shark Bay, they have only one way to obtain a building permit and that is by submitting an application for building licence to the Shire of Shark Bay. An appropriately qualified Building Surveyor employed by the Shire would then assess the application and once satisfied that the application satisfies the relevant legislation, a building licence can then be issued.

Under the proposed system, a person who is planning to build can seek the services of any qualified Building Surveyor who may be employed by the Shire of Shark Bay, or a Private Building Surveyor or who may be employed by another Local Government or other agency. The Building Surveyor would then issue what is now to be called a "Certificate of Design Compliance". Once the owner or builder has obtained the Certificate of Design Compliance, they may then submit an application for a Building Permit that must include the Certificate of Design Compliance together with the necessary plans and specifications to the Local Government, where the building is to be constructed, who then have 14 days in which to issue the "Building Permit".