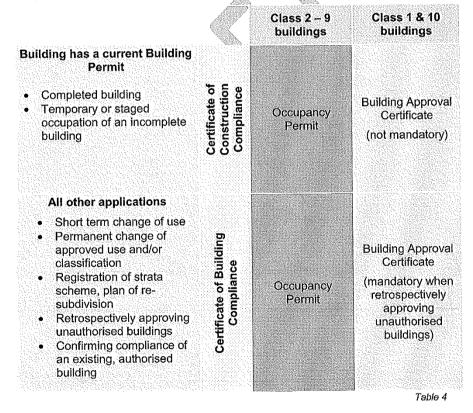

- Provide Certificate of Design Compliance, (Certification Services for all classes of buildings)
- Provide Certificate of Construction Compliance, (Inspection and Certification of various portions of a building during construction work that is within the scope of skills and qualifications available)
- Provide Certificate of Building Compliance, (coordinate, inspect and certify that a completed building is compliant)

Section 58 - Issue an Occupancy Permit and a Building Approval Certificate

Section 65 - Consider Extending the period of duration of an Occupancy permit or a Building approval Certificate.

Section 110 - Issue Building Orders