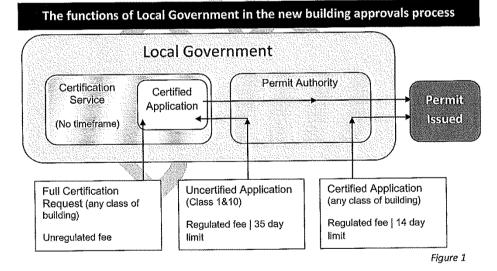

The minimum functions that Local Governments are required to perform under the Building Act include;

- Issue prescribed permits (Permit Authority)
- Ensure building works within its district achieve statutory compliance,
- Undertake assessment and issue Certificate of Design Compliance for class 1 (single houses) and 10 (sheds & patios etc)

The key change to the building approvals system is the introduction of the ability to have the building design certified by a building surveyor who no longer needs to be an employee of the local government within which district the building is proposed to be built.

Currently if someone undertakes building work within the Shire of Shark Bay, they have only one way to obtain a building permit and that is by submitting an application for building licence to the Shire of Shark Bay. An appropriately qualified Building Surveyor employed by the Shire would then assess the application and once satisfied that the application satisfies the relevant legislation, a building licence can then be issued.

Under the proposed system, a person who is planning to build can seek the services of any qualified Building Surveyor who may be employed by the Shire of Shark Bay, or a Private Building Surveyor or who may be employed by another Local Government or other agency. The Building Surveyor would then issue what is now to be called a "Certificate of Design Compliance". Once the owner or builder has obtained the Certificate of Design Compliance, they may then submit an application for a Building Permit that must include the Certificate of Design Compliance together with the necessary plans and specifications to the Local Government, where the building is to be constructed, who then have 14 days in which to issue the "Building Permit".