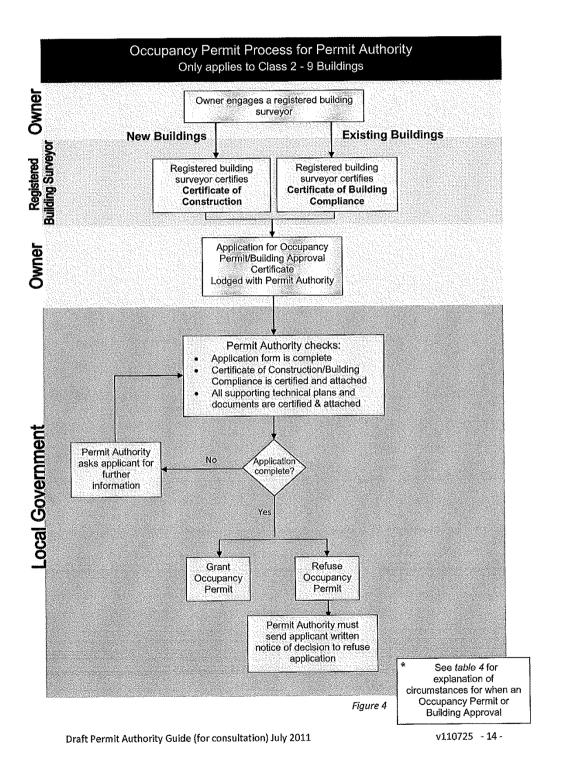

Under the proposed system, a person who is planning to build can seek the services of any qualified Building Surveyor who may be employed by the Shire of Shark Bay, or a Private Building Surveyor or who may be employed by another Local Government or other agency. The Building Surveyor would then issue what is now to be called a "Certificate of Design Compliance". Once the owner or builder has obtained the Certificate of Design Compliance, they may then submit an application for a Building Permit that must include the Certificate of Design Compliance together with the necessary plans and specifications to the Local Government, where the building is to be constructed, who then have 14 days in which to issue the "Building Permit".

- Provide Certificate of Design Compliance, (Certification Services for all classes of buildings)
- Provide Certificate of Construction Compliance, (Inspection and Certification of various portions of a building during construction work that is within the scope of skills and qualifications available)
- Provide Certificate of Building Compliance, (coordinate, inspect and certify that a completed building is compliant)

Section 58 - Issue an Occupancy Permit and a Building Approval Certificate

Section 65 - Consider Extending the period of duration of an Occupancy permit or a Building approval Certificate.

Section 110 - Issue Building Orders