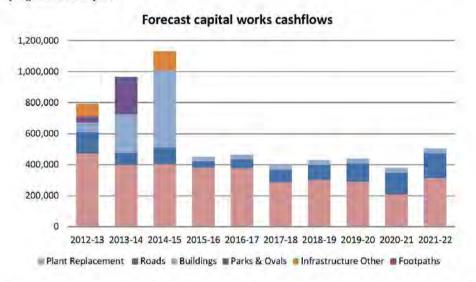

entre in 2012/13 the net operating Cashflows (excluding grants and contributions for the development of assets) is forecast to be negative with forecast outflows exceeding forecast inflows as represented in the graph below.



This negative position is unsustainable over the long term and does not generate funds for repayment of existing debts or renewal of assets.

SHIRE OF SHARK BAY STRATEGIC PLANNING FACILITATION

## 5.3. Capital Cashflows

Capital cashflows include capital expenditure for:

- Asset Maintenance;
- Asset Renewal;
- · Asset Upgrades/Improvements; and
- · New assets.

Based on the Shire's forward capital works and plant replacement programs the capital works cashflows shown in the graph below require funding. No cashflows are included within these programs for footpaths.



It was noted the current level of depreciation expense for plant and equipment is significantly lower than the forecast annual cost of renewing plant and equipment, suggesting a review of depreciation charges may be warranted.

The lack of any surplus cashflow from general operations may result in Shire funded capital works being delayed as insufficient funds are held in Reserves to fund the capital works. The current undocumented borrowing policy is not to use borrowings for replacement of plant.

Funding of the capital program is only achievable by lowering of current levels of service for certain services or alternatively by obtaining additional operating revenue.

#### 30 MAY 2012

SHIRE OF SHARK BAY STRATEGIC PLANNING FACILITATION

## 5.4. Funding options discussed

The following fu