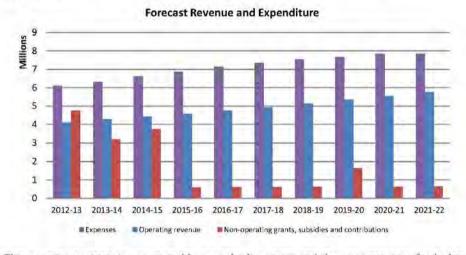

wing inputs were utilised for the initial Long Term Financial Plan

- Base 2011/12 budget;
- · Forward Capital Works Plan;
- · Plant Replacement Program;
- Base Assumptions;
  - Inflation 4%.
  - · Population growth 1%.
  - Recreation centre operations -Net operating deficit estimated \$200,000 per annum.

Discussions were held regarding the Recreation Centre operations with a view the net operating deficit for the Recreation centre may be as high as \$200,000 per annum.

## 5.2. Operating cashflow position

With the planned commencement of services at the recreation centre in 2012/13 the net operating Cashflows (excluding grants and contributions for the development of assets) is forecast to be negative with forecast outflows exceeding forecast inflows as represented in the graph below.



This negative position is unsustainable over the long term and does not generate funds for repayment of existing debts or renewal of assets.

SHIRE OF SHARK BAY STRATEGIC PLANNING FACILITATION

## 5.3. Capital Cashflows

Capital cashflows include capital expenditure for:

- Asset Maintenance;
- Asset Renewal;
- · Asset Upgrades/Improvements; and
- · New assets.

Based on the Shire's forward capital works and plant replacement programs the capital works cashflows shown in the graph below require funding. No cashflows are included within these programs for footpaths.



It was noted the current level of depreciation expense for plant and equipment is significantly lower than the forecast annual cost of renewing plant and equipment, suggesting a review of depreciation charges may be warrant