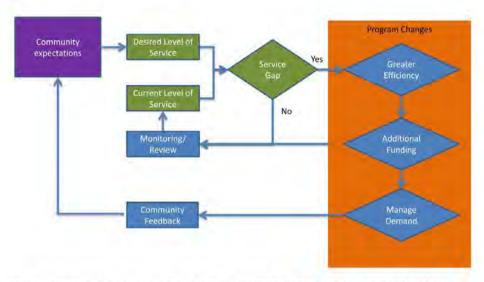

y Plan and informed by the long term financial planning and asset management planning significantly progresses the Shire in the implementation of integrated planning and reporting.

SHIRE OF SHARK BAY STRATEGIC PLANNING FACILITATION

#### 4.0 OVERVIEW OF CURRENT ASSET MANAGEMENT

#### 4.1. Overview

The most significant service provided to the community by the Shire is the provision and maintenance of assets. Asset management involves the analysis of community expectations in relation to these assets to determine the desired level of service. A comparison between the desired level of service and the current level of service (provided by the assets) establishes any service gap. Where a service gap exists this may be managed by effecting program changes as represented in the diagram below.



The orange section contains the three forms of program changes that are possible to address service gaps namely achieving greater efficiencies, obtaining additional funding and managing the demand for the assets.

#### 30 MAY 2012

SHIRE OF SHARK BAY STRATEGIC PLANNING FACILITATION

#### 4.2. Current position

The following asset management issues were highlighted and discussed.

- · Road inventory data outdated;
  - · Not updated for last two years; and
  - · Record of works performed on unsealed roads is maintained separately.
- · Unit rates and useful life data are best guess;
- · Risks are undocumented;
- · Works undertaken inline with available funding levels;
- · Low level of demand and low level of service for most unsealed roads; and
- Any future resealing or kerbing renewal curr