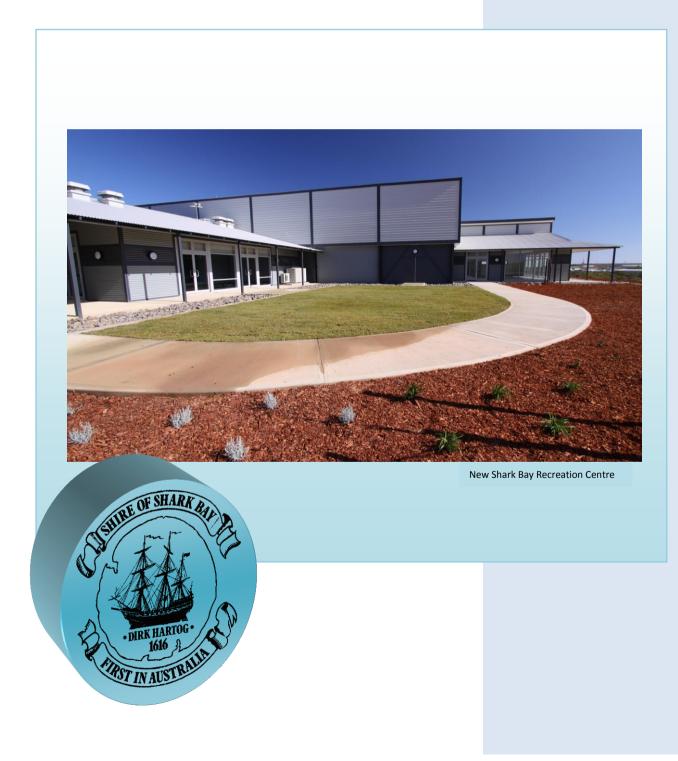

#### Shark Bay Recreation Centre

Friday night 14 September was the official opening of the Shark Bay Recreation Centre, with Minister Norman Moore representing the Premier and Vince Catania, Member for the North West representing Hon Brendan Grylls. Ken Baston, MLC, Helen McNeair (representing the Malgana Native Title Group) and lots of visitors and local community members were present and were encouraged to have a tour of the outstanding facilities.

The Shark Bay community has expressed a desire for a recreation and sporting centre for many years. A feasibility study was completed in 2004 but funding for the project was not available. It's commendable that the Council and the community persevered to ensure the centre finally come to fruition. Without the assistance of the Royalties for Regions program we would have had to wait for many more years to acquire a Centre of such high calibre.

It is really encouraging to see such significant State Government investment in the future of our local community. The centre will provide an excellent venue for sporting and social events and I hope will be the catalyst for increased community participation in organised sports and gym membership. In the event of a cyclone, the Centre will also be utilised as an emergency evacuation centre for up to 500 people.

The Shire Crew put in a big effort to complete the landscaping surrounding the building in the weeks leading up to the opening, and they did a great job. Please start organising your indoor sports teams – volleyball, indoor cricket, badminton, basketball, etc. – to ensure that sporting groups use the facility regularly and make the most of the opportunity to play these games all year round in air conditioned comfort.