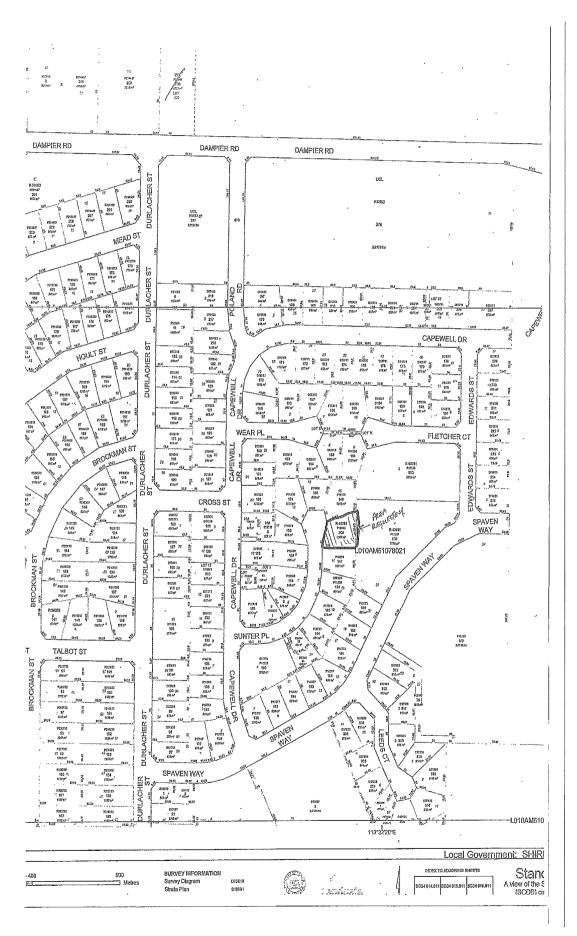

#### **Reserve 40381 Sunter Place**

A portion of Reserve 40381 Lot 300 fronting Sunter Place has been identified as being suitable for the establishment of two houses. (See attached plan.) The portion of the reserve identified is a section of the larger reserve area that is predominately fronting Spaven Way and Fletcher Court.

The area identified has an area of 1,049m2 and has a sewer connection available, the minimum land area required for a property with a sewer connection is 300m<sup>2</sup>. This will enable two houses to be built with the area of land allocated to each unit being 524m<sup>2</sup> each.

Preliminary enquiries have indicated that the headwork's costs due to only two properties being proposed and the land being in an established residential area with the sewer and power established would not be significant.

#### Conclusion

In regard to the two parcels of recreation reserve land identified the section of Reserve 40381 fronting onto Sunter Place would base upon the estimated costs associated with headwork's be a more economical proposition for staff housing. This would then leave additional funds available to be spent on the acquisition of the land and the construction of the houses.

There may be adverse community comment in regard to the proposal and possibly residents in Sunter Place, this must be taken into consideration by the council and the State.

However given that there is 13,554m<sup>2</sup> of recreation reserve remaining in Reserve 40381 when the portion fronting Sunter Place 1049m<sup>2</sup> is excised there is a strong argument that there is sufficient recreation reserve remaining.