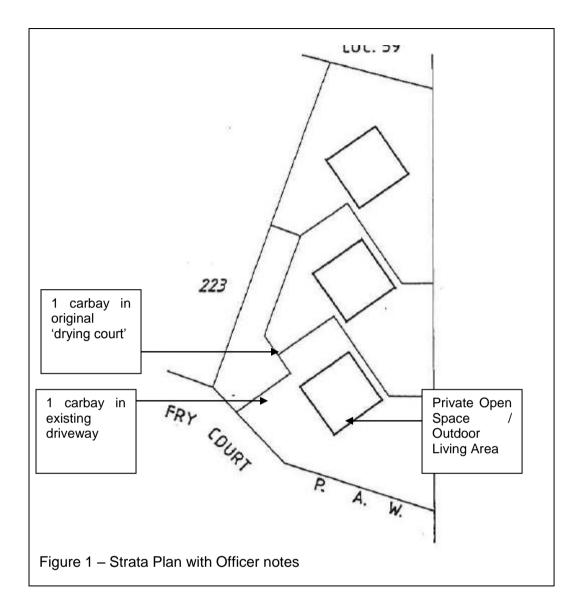

|                          |
|                                                   | <ul> <li>b. the garage would not have<br/>been included as open space<br/>in the original development</li> </ul>                                                                                                                                             |                          |
|                                                   | c. no new roof covered areas are proposed.                                                                                                                                                                                                                   |                          |

Signed by the President Cr C Cowell \_



The application complies with the current Residential Design Codes in terms of parking and open space. Accordingly approval is recommended.

It is also noted that the current 2010 Codes require 'at least one habitable room window of the dwelling to have a clear view of the street and approach to the dwelling'. The window replacing the roller door will increase casual surveillance of Fry Court.

Legal Implications Nil

#### **Policy Implications**

The Shire has to have regard for any State Planning Policy. The Residential Design Codes are produced by the Western Australian Planning Commission as State Planning Policy No 3.1.

Financial Implications Nil

Confirmed at the Ordinary Council meeting 24 April 2013

Strategic Implications Nil

<u>Voting Requirements</u> Simple Majority Required