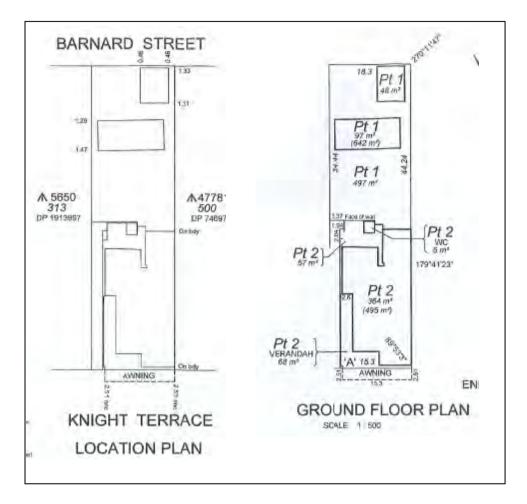

ain a separate 'Certificate of Compliance' under the *Western Australian Building Act 2011* to be signed by a licenced building surveyor. The Shire's Building Surveyor has identified some building issues on inspection of the site and recommended that the applicant engaged their own building surveyor to undertake the separate building certification required.

# **Comment**

#### Existing Buildings

There is a commercial building fronting Knight Terrace which is occupied by a cafe, post office, newsagency and chemist. There is a dwelling and associated garage fronting Barnard Street.



# Proposed Built Strata

The application seeks to create two strata lots so that the dwelling can be contained on proposed strata lot 1 and the commercial building can be contained on proposed strata lot 2.



# Assessment

The application was referred to service authorities for comment.

The Department of Health has advised they have no objection to the proposal.

Horizon Power has advised that 'dwellings are to be electrically separated as required by the Western Australian Electrical Requirements, multi master metering is required and there should be one meter per connection'. Horizon Power also advises that this property is already connected to underground power.

Gray & Lewis has liaised with Horizon Power to clarify whether they are recommending any conditions be imposed on the strata application

Horizon Power has advised that Western Australian Electrical Requirements is a different authority to Horizon Power and they were only advising what the Western Australian Electrical Requiremen