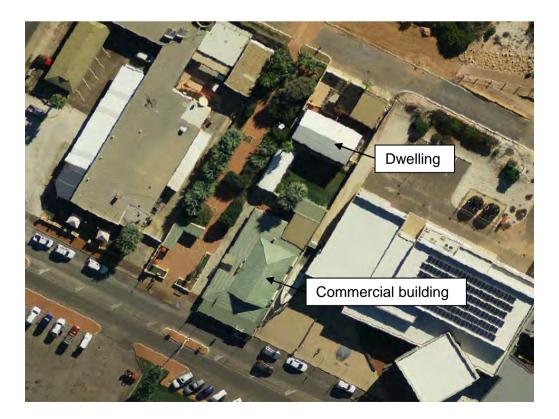

tion seeking a Form 26 strata approval from the Shire of Shark Bay who would determine the application under delegated authority from the Western Australian Planning Commission.

The applicant also needs to obtain a separate 'Certificate of Compliance' under the *Western Australian Building Act 2011* to be signed by a licenced building surveyor. The Shire's Building Surveyor has identified some building issues on inspection of the site and recommended that the applicant engaged their own building surveyor to undertake the separate building certification required.

# **Comment**

#### Existing Buildings

There is a commercial building fronting Knight Terrace which is occupied by a cafe, post office, newsagency and chemist. There is a dwelling and associated garage fronting Barnard Street.



# Proposed Built Strata

The application seeks to create two strata lots so that the dwelling can be contained on proposed strata lot 1 and the commercial building can be contained on proposed strata lot 2.



# Assessment

The application was referred to service authorities for comment.

The Department of Health has advised they have no objection to the proposal.

Horizon Power has advised that 'dwellings are to be electrically separated as required by the Western Australian Electrical Requirements, multi master metering is required and there should be one meter per connection'. Horizon Power also advises that this property is already connected to underground power.

Gray & Lewis has liaised with Horizon Power to clarify whether they are recommending any conditions be imposed on the str