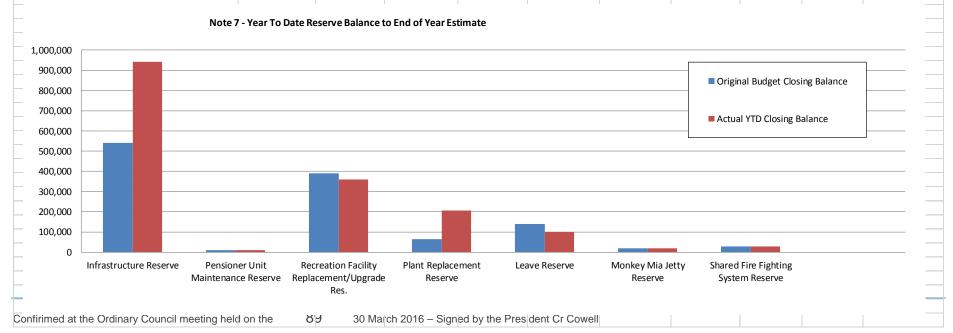

Fighting System Reserve          | 26,587          | 667      | 599             | 0            | 0            | 0             | 0             |              | 27,254    | 27,186          |
|                                              |                 |          |                 |              |              |               |               |              |           |                 |
|                                              | 2,035,504       | 41,246   | 38,948          | 477,781      | 410,000      | (1,361,289)   | (814,931)     |              | 1,193,242 | 1,669,521       |
|                                              |                 |          |                 |              |              |               |               |              |           |                 |



## 24 FEBRUARY 2016

| YTD Profit/(L<br>cum Depr<br>\$<br>(22,112) | oss) of Asset Dis                                                                   | Profit<br>(Loss)                                                                                                                    |                                                                                                                                                                                          | Annual