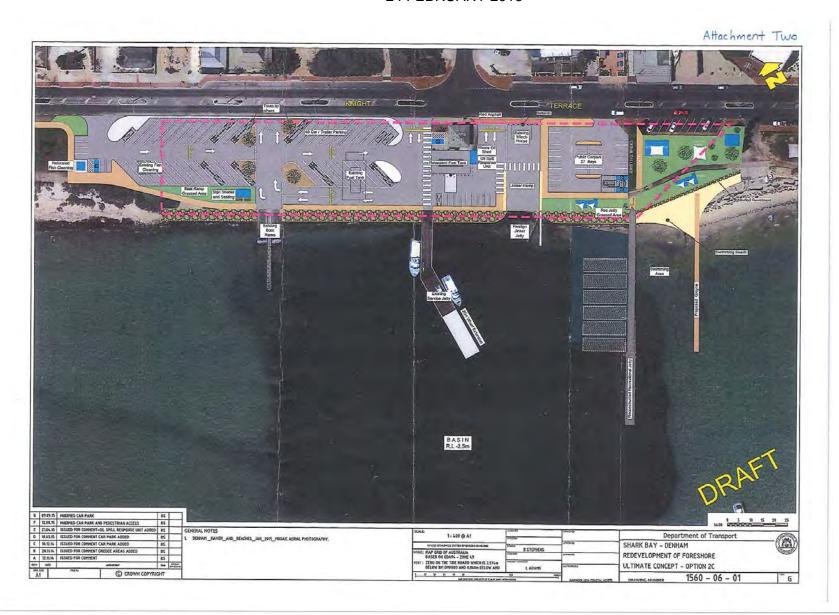

# **SHIRE OF SHARK BAY** NOTES TO THE STATEMENT OF FINANCIAL ACTIVITY For the Period Ended 31 December 2015 1. SIGNIFICANT ACCOUNTING POLICIES (Continued) (k) Fair Value of Assets and Liabilities (Continued) As fair value is a market-based measure, the closest equivalent observable market pricing information is used to determine fair value. Adjustments to market values may be made having regard to the characteristics of the specific asset. The fair values of assets that are not traded in an active market are determined using one or more valuation techniques. These valuation techniques maximise, to the extent possible, the use of observable market data. To the extent possible, market information is extracted from either the principal market for the asset (i.e. the market with the greatest volume and level of activity for the asset or, in the absence of such a market, the most advantageous market available to the entity at the end of the reporting period (ie the market that maximises the receipts from the sale of the asset after taking into account transaction costs and transport costs). For non-financial assets, the fair value measurement also takes into account a market participant's ability to use the asset in its highest and best use or to sell it to another market participant that would use the asset in its highest and best use. Fair Value Hierarchy AASB 13 requires the disclosure of fair value information by level of the fair value hierarchy, which categorises fair value measurement into one of three possible levels based on the lowest level that an input that is significant to the measurement can be categorised into as follows: Measurements based on quoted prices (unadjusted) in active markets for identical assets or liabilities that the entity can access at the measurement date. Level 2 Measurements based on inputs other than quoted prices included in Level 1 that are observable for the asset or liability, either directly or indirectly. Level 3 Measurements based on unobservable inputs for the asset or liability. The fair values of assets and liabilities that are not traded in an active market are determined using one or more valuation techniques. These valuation techniques maximise, to the extent possible, the use of observable market data. If all significant inputs required to measure fair value are observable, the asset or liability is included in Level 2. If one or more significant inputs are not based on observable market data, the asset or liability is included in Level 3. Valuation techniques The Council selects a valuation technique that is appropriate in the circumstances and for which sufficient data is available to measure fair value. The availability of sufficient and relevant data primarily depends on the specific characteristics of the asset or liability being measured. The valuation techniques selected by the Council are consistent with one or more of the following valuation approaches: Market approach Valuation techniques that use prices and other relevant information generated by market transactions for identical or similar assets or liabilities.