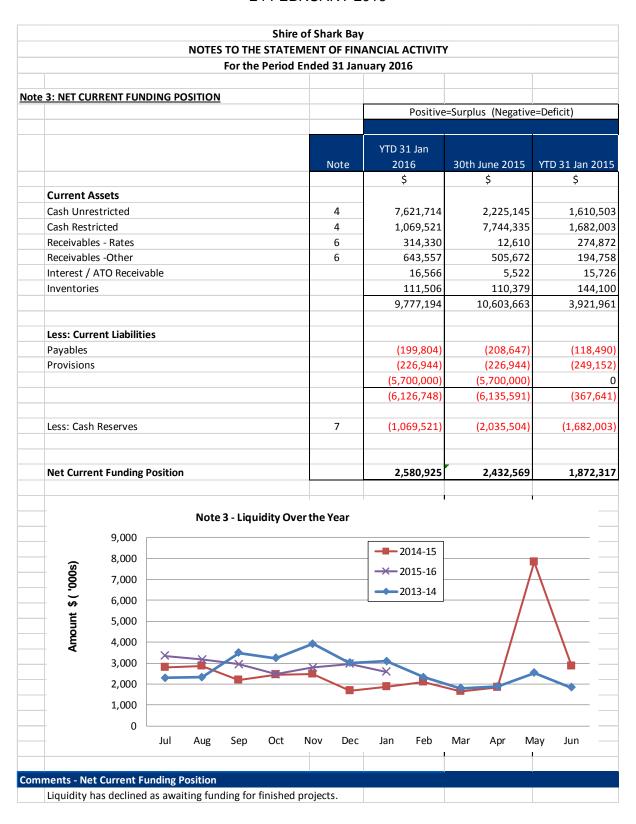

|
|                                              |                 |                |                |                   |                                                                                                                                  |
| Financing                                    |                 |                |                |                   |                                                                                                                                  |
| Loan Principal                               | 245             | 0.27%          | ▼              | Timing            | No reportable variance                                                                                                           |



#### **Shire of Shark Bay** NOTES TO THE STATEMENT OF FINANCIAL ACTIVITY For the Period Ended 31 January 2016 Note 4: CASH AND INVESTMENTS Maturity **Interest** Unrestricted Restricted Trust **Total** Institution \$ \$ Date \$ Amount \$ Rate (a) Cash Deposits 0.10% 36,654 Municipal Bank Account 36,654 Bankwest At Call 19,521 0.00% 19,521 At Call Reserve Bank Account Bankwest **Telenet Saver** 1.80% 309,532 309,532 Bankwest At Call 6,494 Trust Bank Account 0.00% 6,494 Bankwest At Call Cash On Hand 800 800 On Hand (b) Term Deposits **WATC Grant Funding** 1.95% 5,774,728 5,774,728 WATC At Call Muni Term Deposit No 2 2.60% 1,000,000 1,000,000 Bankwest Feb 2016 Muni Term Deposit No 3 2.90% Feb 2016 500,000 500,000 Bankwest 94,071 2.70% 94,071 Mar 2016 Trust Bankwest 2.70% 1,050,000 Reserve In