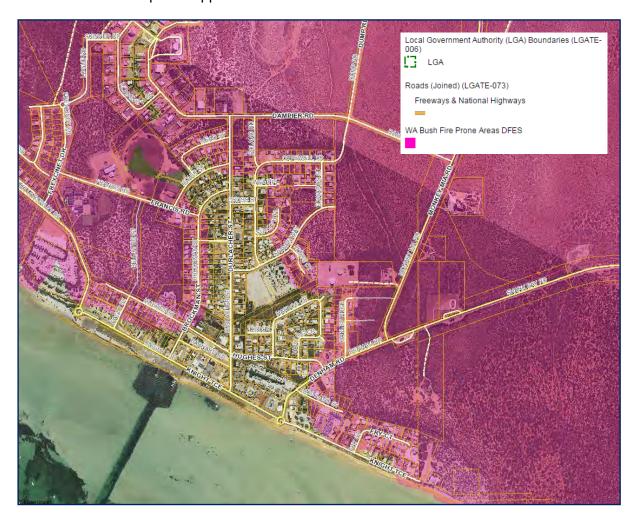

ing Policy 3.7 Planning in Bushfire Prone Areas (SPP 3.7);
- 3. Guidelines for Planning in Bushfire Prone Areas (the Guidelines);
- 4. Planning Bulletin No 111/2015 Planning in Bushfire Prone Areas;
- 5. Fact Sheets to assist in implementation of the reforms;
- 6. Creation of bushfire prone mapping by order of the Fire and Emergency Services Commissioner.

The designated bushfire prone areas triggers the bushfire construction requirements of the Building Code of Australia, commencing 8 April 2016.

# **COMMENT**

## • Bush Fire Prone Mapping

There is on line mapping which identifies all land in bushfire prone areas for the whole of Western Australia – available on <a href="https://www.dfes.wa.gov.au">www.dfes.wa.gov.au</a>
An extract of the map as it applies to Denham is included below.



The bush fire prone areas have been designated by the Fire and Emergency Services Commissioner.

## Council should note as follows:

- The maps have been prepared in accordance with a mapping standard. Generally it identifies any land within 100 metres of any bushfire prone vegetation, particularly where the vegetated area is one hectare or greater.
- Under the mapping standards the only vegetation that is not considered bushfire prone is 'managed grasslands'.
- The maps will be updated annually.

The majority of the Shire has been identified as being bushfire prone, including Dirk Hartog Island, Nanga and Monkey Mia – refer map below.



## Bush Fire Prone Mapping Review

The Shire has received correspondence by the Department of Fire and Emergency Services inviting comments on the next