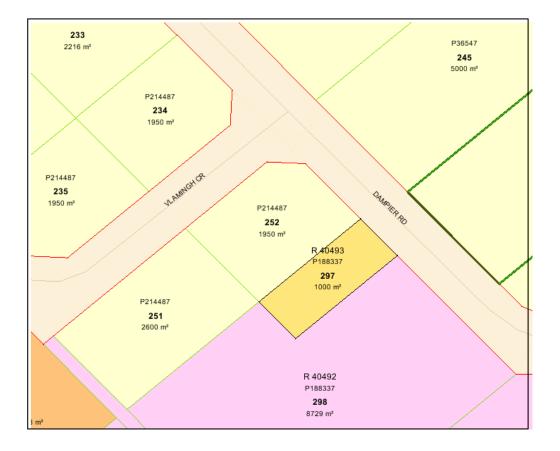

Includes advice notes on the approval as follows:
  - (a) This is planning consent only, and is not authorisation to commence any on site construction. You are required to obtain a separate building permit prior to any works commencing. Additional information on the type of construction may be required for any building permit.

3. Resolve not to charge any planning application fee for the proposed retaining wall in recognition of the important role that the Shark Bay Fire and Emergency Services plays in the local community.

6/0 CARRIED

Cr Laundry entered Council Chambers at 3.37pm

## **BACKGROUND**

There is a Management Order over Reserve 40493 to the Department of Fire and Emergency Services. The reserve is zoned 'Industrial' under the Shire of Shark Bay Local Planning Scheme No 3.



### **COMMENT**

Description of Application

The application proposes a retaining wall along a portion of the north west boundary shared with adjacent Lot 252.

The retaining wall height ranges between approximately 490 to 800 millimetres.



DAMPIER ROAD

The owner of adjacent Lot 252 has provided a letter of non objection.

The proposed development is ancillary, will not have any negative impacts and support is recommended.

## • Planning Application fee

In accordance with the *Planning and Development Act 2005* there are maximum planning application fees that may be charged by the Shire.

As the proposed development is of a minor nature and is for the local Shark Bay Fire and Emergency Services, it is recommended that Council waive the requirement for any planning application fee (\$