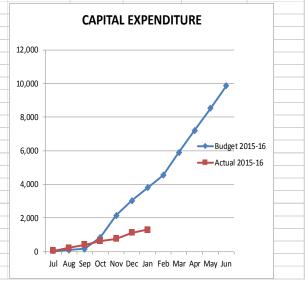

| 754,000           | 869,000         | 273,861               |
| Furniture and Equipment                   | 13   | 0                                 | 6,550                                         | 6,550                                | 17,000            | 22,000          | 10,450                |
| Capital Expenditure Totals                |      | 147,734                           | 1,151,975                                     | 1,299,709                            | 1,935,236         | 9,865,604       | 635,527               |
|                                           |      |                                   |                                               |                                      |                   |                 |                       |





# 24 FEBRUARY 2016 SHIRE OF SHARK BAY NOTES TO THE STATEMENT OF FINANCIAL ACTIVITY For the Period Ended 31 January 2016 1. SIGNIFICANT ACCOUNTING POLICIES (a) Basis of Preparation This report has been prepared in accordance with applicable Australian Accounting Standards (as they apply to local government and not-for-profit entities), Australian Accounting Interpretations, other authorative pronouncements of the Australian Accounting Standards Board, the Local Government Act 1995 and accompanying regulations. Material accounting policies which have been adopted in the preparation of this budget are presented below and have been consistently applied unless stated otherwise. Except for cash flow and rate setting information, the report has also been prepared on the accrual basis and is bas