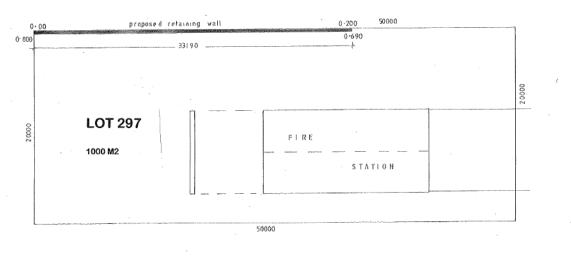

ional information on the type of construction may be required for any building permit.

3. Resolve not to charge any planning application fee for the proposed retaining wall in recognition of the important role that the Shark Bay Fire and Emergency Services plays in the local community.

6/0 CARRIED

Cr Laundry entered Council Chambers at 3.37pm

## **BACKGROUND**

There is a Management Order over Reserve 40493 to the Department of Fire and Emergency Services. The reserve is zoned 'Industrial' under the Shire of Shark Bay Local Planning Scheme No 3.



### **COMMENT**

Description of Application

The application proposes a retaining wall along a portion of the north west boundary shared with adjacent Lot 252.

The retaining wall height ranges between approximately 490 to 800 millimetres.



DAMPIER ROAD

The owner of adjacent Lot 252 has provided a letter of non objection.

The proposed development is ancillary, will not have any negative impacts and support is recommended.

## • Planning Application fee

In accordance with the *Planning and Development Act 2005* there are maximum planning application fees that may be charged by the Shire.

As the proposed development is of a minor nature and is for the local Shark Bay Fire and Emergency Services, it is recommended that Council waive the requirement for any planning application fee (\$147.00).

#### **LEGAL IMPLICATIONS**

Shire of Shark Bay Local Planning Scheme No 3 – explained in this report.

## **POLICY IMPLICATIONS**

There are no policy implications relative to this report.

## **FINANCIAL IMPLICATIONS**

It is recom