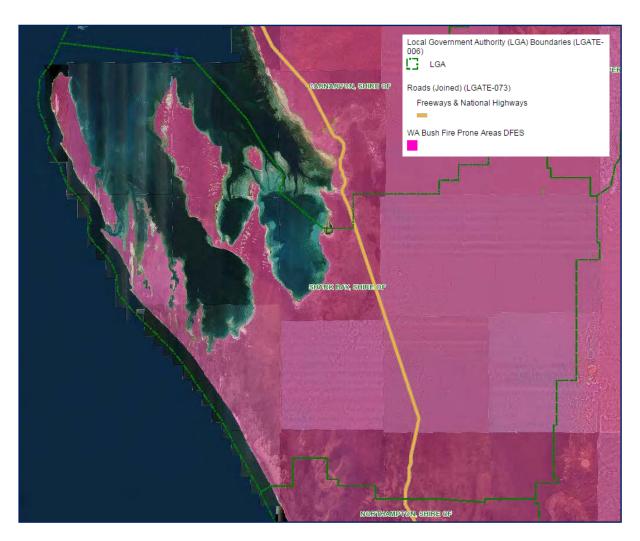

# Shire of Shark Bay

# Minutes of the Ordinary Council meeting held on 24 February 2016

Relaxing at Dirk Hartog Island Homestead