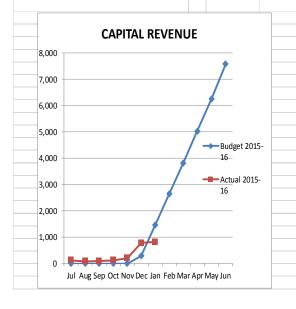

| 754,000           | 869,000         | 273,861               |
| Furniture and Equipment                   | 13   | 0                                 | 6,550                                         | 6,550                                | 17,000            | 22,000          | 10,450                |
| Capital Expenditure Totals                |      | 147,734                           | 1,151,975                                     | 1,299,709                            | 1,935,236         | 9,865,604       | 635,527               |
|                                           |      |                                   |                                               |                                      |                   |                 |                       |





# 24 FEBRUARY 2016 SHIRE OF SHARK BAY NOTES TO THE STATEMENT OF FINANCIAL ACTIVITY For the Period Ended 31 January 2016 1. SIGNIFICANT ACCOUNTING POLICIES (a) Basis of Preparation This report has been prepared in accordance with applicable Australian Accounting Standards (as they apply to local government and not-for-profit entities), Australian Accounting Interpretations, other authorative pronouncements of the Australian Accounting Standards Board, the Local Government Act 1995 and accompanying regulations. Material accounting policies which have been adopted in the preparation of this budget are presented below and have been consistently applied unless stated otherwise. Except for cash flow and rate setting information, the report has also been prepared on the accrual basis and is b