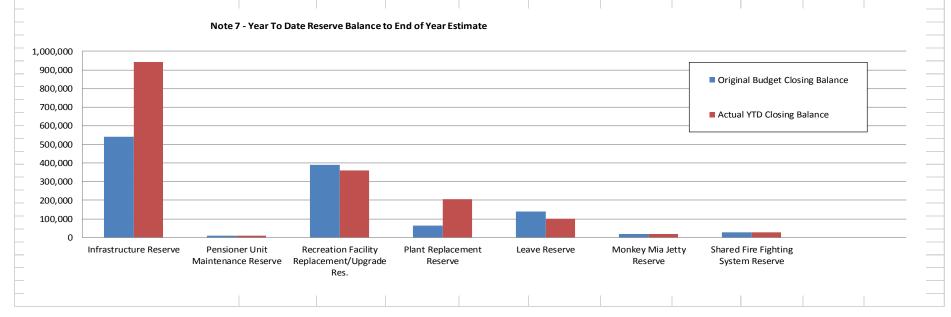

ansfers In **Transfers Out** Transfer out Closing **Opening Balance** Earned Earned Reference **Balance Closing Balance** Name (+) (+) \$ \$ \$ \$ \$ \$ \$ \$ Infrastructure Reserve 1,279,923 23,880 21,735 57,781 (819,614) (358,656 943,002 541,970 Pensioner Unit Maintenance Reserve 28,049 709 632 10,000 10.000 (28,675 (28,675 10,083 10,006 9,060 (20,000 (49,500 390,162 Recreation Facility Replacement/Upgrade Res. 401,657 8,505 361,217 3,624 Plant Replacement Reserve 152,853 3,824 400,000 400,000 (493,000) (350,100 63,677 206,377 Leave Reserve 126,569 3,163 2.851 10,000 (28,000 139.732 101,420 Monkey Mia Jetty Reserve 19,866 498 447 20,364 20,313 Shared Fire Fighting System Reserve 26,587 667 599 27,254 27,186 2,035,504 41,246 38,948 477,781 410,000 (1,361,289 (814,931 1,193,242 1,669,521



| Actual YTD Profit /(Loss) of Asset Disposal