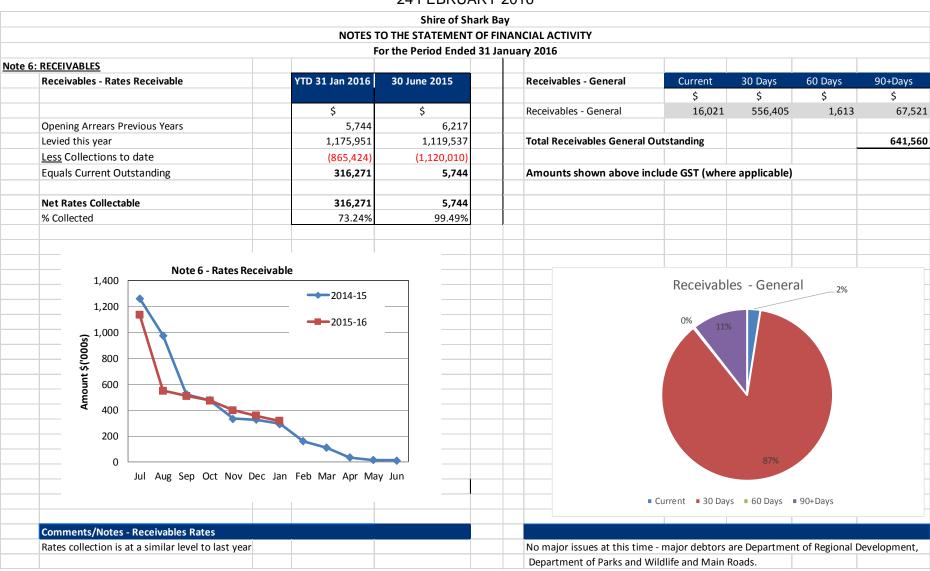

Cash Deposits 0.10% 36,654 Municipal Bank Account 36,654 Bankwest At Call 19,521 0.00% 19,521 At Call Reserve Bank Account Bankwest **Telenet Saver** 1.80% 309,532 309,532 Bankwest At Call 6,494 Trust Bank Account 0.00% 6,494 Bankwest At Call Cash On Hand 800 800 On Hand (b) Term Deposits **WATC Grant Funding** 1.95% 5,774,728 5,774,728 WATC At Call Muni Term Deposit No 2 2.60% 1,000,000 1,000,000 Bankwest Feb 2016 Muni Term Deposit No 3 2.90% Feb 2016 500,000 500,000 Bankwest 94,071 2.70% 94,071 Mar 2016 Trust Bankwest 2.70% 1,050,000 Reserve Investment No 4 1,050,000 Bankwest May 2016 2.70% 600,000 600,000 May 2016 Reserve Investment No 5 Bankwest 7,621,714 1,069,521 100,565 8,791,800 Total Comments/Notes - Investments Surplus funds invested for terms conducive to cashflow requirements



#### 24 FEBRUARY 2016

# Shire of Shark Bay NOTES TO THE STATEMENT OF FINANCIAL ACTIVITY For the Period Ended 31 January 2016

Note 7: Cash Backed Reserve

| 2015-16                                      |                 | Original |                 | Original     |              | Original      | Actual        |              | Original  |                 |
|----------------------------------------------|-----------------|----------|-----------------|--------------|--------------|---------------|---------------|--------------|-----------|-----------------|
|                                              |                 | Budget   |                 | Budget       | Actual       | Budget        | Transfers Out |              | Budget    |                 |
|